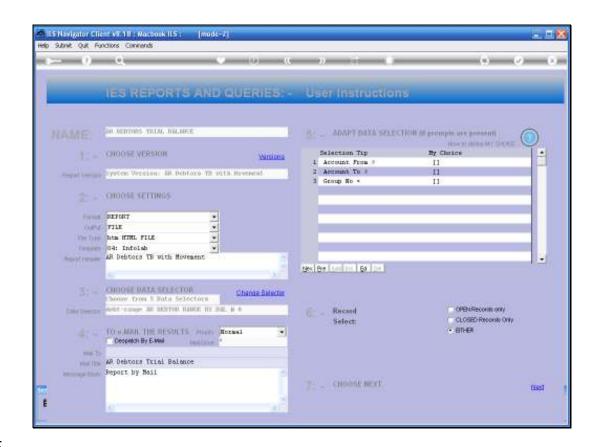

Slide notes: We will now look at the Trial Balance Report options for AR Debtors.

Slide 2 Slide notes:

Slide notes: There are separate options for Local and FOREX managed accounts, but the local Trial Balance may also be selected to include FOREX accounts.

Slide notes: Period mapping is supported, so the Trial Balance can be performed for any selected Period range.

Slide notes: And as usual, we may apply a Data Selector of choice.

| 30010   | ABORIGENAL MULTI-MEDIA               | 6,482,50     | D. 00     | 0,00    | 6,482.8           |
|---------|--------------------------------------|--------------|-----------|---------|-------------------|
| 01020   | DOODNELOOF TRACHEDS' ASSOCIATION     | 347, 735, 37 | 0.00      | 0.00    | 347,735.3         |
| 101021  | DOGENELOOF MEDLESALERS               | 700.00       | D. 00     | 0.00    | 700.0             |
| 01030   | FIRMING LTD.                         | -1,065.00    | 0.00      | 0.00    | -1,065.0          |
| 01139   | DODINKLOOF CANCER BOASD              | 205.15       | D.00      | 0.00    | 205.1             |
| 01222   | DOODNELOOF HUMICIPAL AFFAIRS         | 225.00       | 0.00      | 0.00    | 228.0             |
| 01270   | DOODNELOOF PACIFIC FORMET INDUSTRINE | 232.43       | 0.00      | 0.00    | 292.4             |
| 01315   | SPCOR                                | -21.20       | 0.00      | 0.00    | -II.Z             |
| 02199   | DOGINELOOF TRANSPORTATION            | 02,051,13    | 0.00      | 0.00    | 82,851.1          |
| 03545   | INDIGINI                             | 4,725.00     | 0.00      | 0.00    | 4.725.0           |
| 03727   | CHATEAU LOUIS HOTEL                  | 716.84       | 0.00      | 0.00    | 716.5             |
| 03537   | CHALLENGED GEOMATICS LTD.            | 358,42       | 0.00      | 0.00    | 355.4             |
| 07306   | GRABOWSKI, THEFESA                   | 4,142.50     | D.00      | 0.00    | 4,142.5           |
| 10183   |                                      |              |           |         | 4,146.7           |
|         | JOHN HALAND HIGH SCHOOL              | 1,374.25     | 0.00      | 0.00    |                   |
| 21055   | TARKS JUR                            | 17,370.00    | 0.00      | 0.00    | 17,370.0          |
| 50000   | BASY PAYHENT PLAN                    | 119,444.90   | 0.00      | D. 00   | 115,444.5         |
| 400001  | Frash Supplies                       | 3,446.60     | 0,00      | 0.00    | 3,446.6           |
| 300005  | Argovan                              | 3,325.78     | 0.00      | 0.00    | 3,325.7           |
| 000004  | NBC Stationary                       | 28,504.14    | D. 00     | 0.00    | 28,504.1          |
| 000005  | ABC Stationery                       | 122, 59      | 0.00      | 0.00    | 122.5             |
| 100009  | Fernature Londs                      | 45,007.20    | D.00      | 0.00    | 45,007.2          |
| 100009  | New Sca Construction                 | 45,007.20    | 0.00      | 0.00    | 45,007.Z          |
| 900010  | New Constance                        | 10.00        | 0.00      | 0.00    | 10.0              |
| 100012  | BF Spares                            | 13,14        | 0.00      | D. 00   | 13.1              |
| :000015 | Roug Du Gada                         | 77,28        | 0,00      | 0,00    | 77,2              |
| 100018  | Johannes Nethorrel                   | 3,360.00     | 0.00      | 0.00    | 3,360.0           |
| 100017  | Johannes Markorrel                   | 1,800.00     | D. 00     | 0.00    | 1,800.0           |
| 100018  | Alma Dorsoum                         | 840.00       | 0.00      | 0.00    | 640.0             |
| 100020  | Alinda Miranda                       | 205.10       | D.00      | 0.00    | Z05.1             |
| 100021  | Johannen Louis                       | 95.00        | 0.00      | 0.00    | 95.0              |
| 200022  | 1xzzes                               | 2,100.00     | 0.00      | 0.00    | Z,100.0           |
| PODOZZB | 142248                               | 17,500.00    | 0.00      | 0.00    | 17,500.0          |
| 100023  | Theren                               | 4,190.00     | 0,00      | 0.00    | 4,190.0           |
| 100024  | Harinda Druwer                       | -2,000,00    | 0.00      | 0.00    | -2,000.0          |
| 100025  | Tatabiso B.B.                        | 1,365,00     | 0.00      | 0.00    | 1,365.0           |
| 100027  | Lous, Jonathan                       | -5,00        | 724.00    | -195.00 | 524.0             |
| 600044  | ABC Stutionery                       | 839. 97      | 0.00      | 0.00    | 899.9             |
| 10001   | Inglanoft                            | 342.72       | 0.00      | 0.00    | 342.7             |
| 11900Z  | X Jaters                             | 59.20        | 0.00      | 0,00    | 59.2              |
| 69003   | The Sails Co                         | 5,009.35     | 0.00      | 0.00    | 9,009.3           |
| 99006   | The Saile Co                         | 26.91        | 0.00      | 0.00    | 26.5              |
| (1993   | Incredible Connection                | 13, 945, 00  | 0.00      | 0.00    | 23.943.0          |
|         | THEFT AND THE CONTRACTION            | #2+F#F(W)    | - 16's MM | N C 692 | 36 C + 27 B S + 1 |