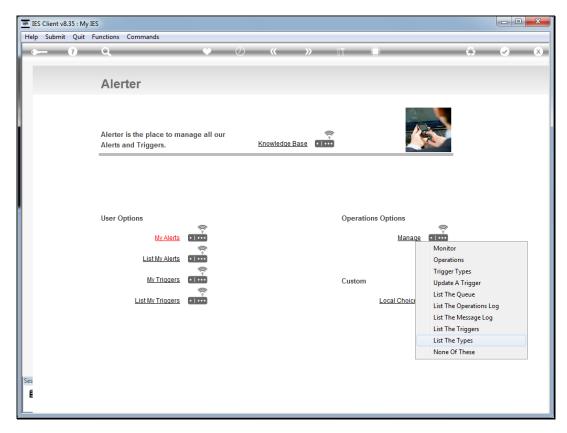

Slide 4
Slide notes: This report will list the Trigger Types available in the current Datamart.

Slide 5 Slide notes:

Slide 6 Slide notes: