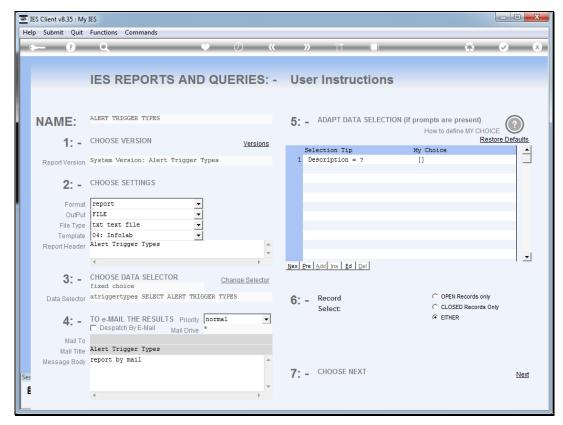

## Slide 7

Slide notes: On the result, we can see which Triggers are of the Monitor Type, and those that are not. The Monitor Type triggers, if we want to use them, demand that the Alerter Monitor must be run continuously, whereas for the other Trigger types, there is no need for the Alerter Monitor to be run all the time.