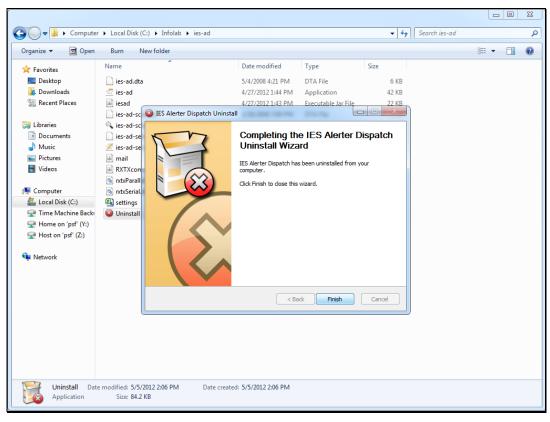

## Slide 9

Slide notes: Once Alerter Dispatcher is uninstalled, we can just install the new release of Alerter Dispatcher like a new installation and apply it.

| Organize 🔻 🛛 Include in | library 🔻 Share with 💌 Burn | New folder         |                    |          |  | ( |
|-------------------------|-----------------------------|--------------------|--------------------|----------|--|---|
| 🔆 Favorites             | Name                        | Date modified      | Туре               | Size     |  |   |
| Cesktop                 | 퉲 info_c                    | 7/29/2011 11:41 AM | File folder        |          |  |   |
| Downloads               | whse02                      | 4/22/2012 7:52 PM  | File folder        |          |  |   |
| Recent Places           | ARButton.ocx                | 6/26/2001 3:35 PM  | ActiveX control    | 128 KB   |  |   |
|                         | IESqlient                   | 5/1/2012 12:20 PM  | Application        | 5,975 KB |  |   |
| 📄 Libraries             | Navix.dll                   | 5/1/2012 12:20 PM  | Application extens | 372 KB   |  |   |
| Documents               | OPOSCashDrawer.ocx          | 12/31/2009 4:00 AM | ActiveX control    | 127 KB   |  |   |
| J Music                 | OPOSLineDisplay.ocx         | 12/31/2009 4:00 AM | ActiveX control    | 139 KB   |  |   |
| Pictures                | OPOSMSR.ocx                 | 12/31/2009 4:00 AM | ActiveX control    | 140 KB   |  |   |
| Videos                  | OPOSPOSPrinter.ocx          | 12/31/2009 4:00 AM | ActiveX control    | 158 KB   |  |   |
|                         | OPOSScale.ocx               | 12/31/2009 4:00 AM | ActiveX control    | 133 KB   |  |   |
| 🖳 Computer              | OPOSScanner.ocx             | 12/31/2009 4:00 AM | ActiveX control    | 129 KB   |  |   |
| 🏭 Local Disk (C:)       | 📓 slogfile                  | 5/6/2012 6:19 PM   | Firefox HTML Doc   | 0 KB     |  |   |
| 🚽 Time Machine Back     |                             | 8/19/2003 1:02 PM  | Application        | 1,403 KB |  |   |
| 🖵 Home on 'psf' (Y:)    | Oninstall                   | 5/1/2012 12:25 PM  | Application        | 86 KB    |  |   |
| 🖵 Host on 'psf' (Z:)    |                             |                    |                    |          |  |   |
|                         |                             |                    |                    |          |  |   |
| 📬 Network               |                             |                    |                    |          |  |   |
|                         |                             |                    |                    |          |  |   |
|                         |                             |                    |                    |          |  |   |
|                         |                             |                    |                    |          |  |   |
|                         |                             |                    |                    |          |  |   |
|                         |                             |                    |                    |          |  |   |
|                         |                             |                    |                    |          |  |   |
|                         |                             |                    |                    |          |  |   |
|                         |                             |                    |                    |          |  |   |
|                         |                             |                    |                    |          |  |   |
|                         |                             |                    |                    |          |  |   |