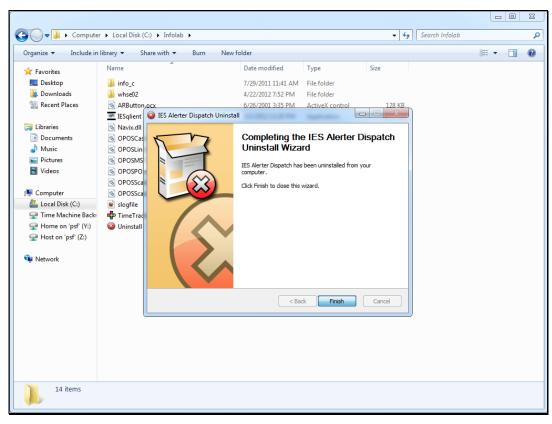

## Slide 9

Slide notes: Once Alerter Dispatcher is uninstalled, we can just install the new release of Alerter Dispatcher like a new installation and apply it.

| Organize 🔻 🛛 Include in | library 🔻 Share with 💌 Burn | New folder         |                    |          |  | ( |
|-------------------------|-----------------------------|--------------------|--------------------|----------|--|---|
| 🔆 Favorites             | Name                        | Date modified      | Туре               | Size     |  |   |
| Cesktop                 | 퉲 info_c                    | 7/29/2011 11:41 AM | File folder        |          |  |   |
| Downloads               | whse02                      | 4/22/2012 7:52 PM  | File folder        |          |  |   |
| Recent Places           | ARButton.ocx                | 6/26/2001 3:35 PM  | ActiveX control    | 128 KB   |  |   |
|                         | IESqlient                   | 5/1/2012 12:20 PM  | Application        | 5,975 KB |  |   |
| 📄 Libraries             | Navix.dll                   | 5/1/2012 12:20 PM  | Application extens | 372 KB   |  |   |
| Documents               | OPOSCashDrawer.ocx          | 12/31/2009 4:00 AM | ActiveX control    | 127 KB   |  |   |
| J Music                 | OPOSLineDisplay.ocx         | 12/31/2009 4:00 AM | ActiveX control    | 139 KB   |  |   |
| Pictures                | OPOSMSR.ocx                 | 12/31/2009 4:00 AM | ActiveX control    | 140 KB   |  |   |
| Videos                  | OPOSPOSPrinter.ocx          | 12/31/2009 4:00 AM | ActiveX control    | 158 KB   |  |   |
|                         | OPOSScale.ocx               | 12/31/2009 4:00 AM | ActiveX control    | 133 KB   |  |   |
| 🖳 Computer              | OPOSScanner.ocx             | 12/31/2009 4:00 AM | ActiveX control    | 129 KB   |  |   |
| 🏭 Local Disk (C:)       | 📓 slogfile                  | 5/6/2012 6:19 PM   | Firefox HTML Doc   | 0 KB     |  |   |
| 🚽 Time Machine Back     |                             | 8/19/2003 1:02 PM  | Application        | 1,403 KB |  |   |
| 🖵 Home on 'psf' (Y:)    | Oninstall                   | 5/1/2012 12:25 PM  | Application        | 86 KB    |  |   |
| 🖵 Host on 'psf' (Z:)    |                             |                    |                    |          |  |   |
|                         |                             |                    |                    |          |  |   |
| 📬 Network               |                             |                    |                    |          |  |   |
|                         |                             |                    |                    |          |  |   |
|                         |                             |                    |                    |          |  |   |
|                         |                             |                    |                    |          |  |   |
|                         |                             |                    |                    |          |  |   |
|                         |                             |                    |                    |          |  |   |
|                         |                             |                    |                    |          |  |   |
|                         |                             |                    |                    |          |  |   |
|                         |                             |                    |                    |          |  |   |
|                         |                             |                    |                    |          |  |   |
|                         |                             |                    |                    |          |  |   |