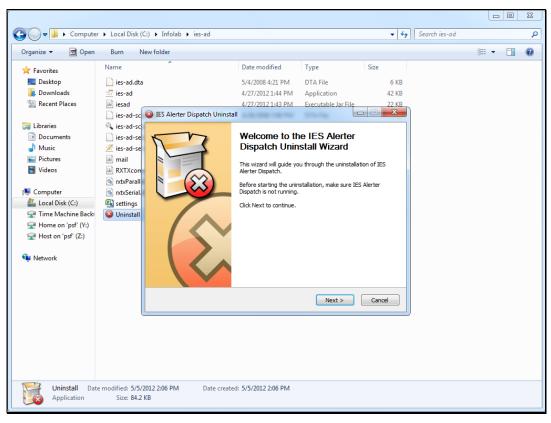

## Slide 1

Slide notes: To uninstall Alerter Dispatcher, which we will usually do if there is a new release, we navigate to the folder where Alerter Dispatcher is currently installed.

| Organize 🔻 🛛 Include in | library 👻 Share with 👻 Burn | New folder         |                     |        |  |
|-------------------------|-----------------------------|--------------------|---------------------|--------|--|
| 🔆 Favorites             | Name                        | Date modified      | Туре                | Size   |  |
| 🧮 Desktop               | ies-ad.dta                  | 5/4/2008 4:21 PM   | DTA File            | 6 KB   |  |
| 📙 Downloads             | 🖄 ies-ad                    | 4/27/2012 1:44 PM  | Application         | 42 KB  |  |
| 📃 Recent Places         | 📧 iesad                     | 4/27/2012 1:43 PM  | Executable Jar File | 22 KB  |  |
|                         | ies-ad-scan.dta             | 6/28/2008 7:08 PM  | DTA File            | 6 KB   |  |
| 詞 Libraries             | 🔍 ies-ad-scan               | 4/27/2012 1:44 PM  | Application         | 42 KB  |  |
| Documents               | ies-ad-setup.dta            | 6/16/2008 12:38 AM | DTA File            | 6 KB   |  |
| J Music                 | 🖄 ies-ad-setup              | 4/27/2012 1:44 PM  | Application         | 42 KB  |  |
| Pictures                | 🛋 mail                      | 1/26/2012 12:34 PM | Executable Jar File | 484 KB |  |
| 📑 Videos                | RXTXcomm                    | 12/8/2008 8:45 AM  | Executable Jar File | 60 KB  |  |
|                         | 🚳 rxtxParallel.dll          | 12/8/2008 8:45 AM  | Application extens  | 75 KB  |  |
| 퇲 Computer              | 🚳 ntb:Serial.dll            | 12/8/2008 8:45 AM  | Application extens  | 106 KB |  |
| ڏ Local Disk (C:)       | 🔊 settings                  | 5/4/2012 3:24 PM   | Microsoft Excel C   | 1 KB   |  |
| 🕎 Time Machine Backı    | Oninstall                   | 5/5/2012 2:06 PM   | Application         | 85 KB  |  |
| 🖵 Home on 'psf' (Y:)    |                             |                    |                     |        |  |
| 🖵 Host on 'psf' (Z:)    |                             |                    |                     |        |  |
|                         |                             |                    |                     |        |  |
| 辑 Network               |                             |                    |                     |        |  |
|                         |                             |                    |                     |        |  |
|                         |                             |                    |                     |        |  |
|                         |                             |                    |                     |        |  |
|                         |                             |                    |                     |        |  |
|                         |                             |                    |                     |        |  |
|                         |                             |                    |                     |        |  |
|                         |                             |                    |                     |        |  |
|                         |                             |                    |                     |        |  |
|                         |                             |                    |                     |        |  |
|                         |                             |                    |                     |        |  |

## Slide 2

Slide notes: Then we use the Uninstall wizard to uninstall Alerter Dispatcher.

| Organize 🔻 📑 Open                            | Burn New folder    |                    |                     |        | :== | • [ | 1 ( |
|----------------------------------------------|--------------------|--------------------|---------------------|--------|-----|-----|-----|
| 🛠 Favorites                                  | Name               | Date modified      | Туре                | Size   |     |     |     |
| E Desktop                                    | ies-ad.dta         | 5/4/2008 4:21 PM   | DTA File            | 6 KB   |     |     |     |
| Downloads                                    | 🚊 ies-ad           | 4/27/2012 1:44 PM  | Application         | 42 KB  |     |     |     |
| 🕮 Recent Places                              | iesad              | 4/27/2012 1:43 PM  | Executable Jar File | 22 KB  |     |     |     |
|                                              | ies-ad-scan.dta    | 6/28/2008 7:08 PM  | DTA File            | 6 KB   |     |     |     |
| 🛜 Libraries                                  | 🔍 ies-ad-scan      | 4/27/2012 1:44 PM  | Application         | 42 KB  |     |     |     |
| Documents                                    | ies-ad-setup.dta   | 6/16/2008 12:38 AM | DTA File            | 6 KB   |     |     |     |
| 🎝 Music                                      | 🕺 ies-ad-setup     | 4/27/2012 1:44 PM  | Application         | 42 KB  |     |     |     |
| Pictures                                     | i mail             | 1/26/2012 12:34 PM | Executable Jar File | 484 KB |     |     |     |
| 😸 Videos                                     | RXTXcomm           | 12/8/2008 8:45 AM  | Executable Jar File | 60 KB  |     |     |     |
|                                              | 🚳 rxtxParallel.dll | 12/8/2008 8:45 AM  | Application extens  | 75 KB  |     |     |     |
| 💺 Computer                                   | 🚳 nxtxSerial.dll   | 12/8/2008 8:45 AM  | Application extens  | 106 KB |     |     |     |
| 🏭 Local Disk (C:)                            | 🖳 settings         | 5/4/2012 3:24 PM   | Microsoft Excel C   | 1 KB   |     |     |     |
| 🖵 Time Machine Backı                         | Oninstall          | 5/5/2012 2:06 PM   | Application         | 85 KB  |     |     |     |
| 🖵 Home on 'psf' (Y:)<br>🖵 Host on 'psf' (Z:) |                    |                    |                     |        |     |     |     |
|                                              |                    |                    |                     |        |     |     |     |
| Plost on psr (2:)                            |                    |                    |                     |        |     |     |     |
|                                              |                    |                    |                     |        |     |     |     |
|                                              |                    |                    |                     |        |     |     |     |
|                                              |                    |                    |                     |        |     |     |     |
|                                              |                    |                    |                     |        |     |     |     |