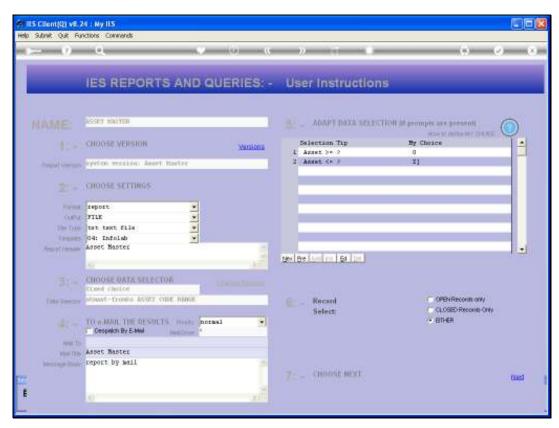

## Slide 5

Slide notes: So this Report shows the Asset Master rather than the Asset Items, as found in the Asset Groups. The Report is customizable though, so we can include other columns if we wish.

| File Edit Format View Help |                                                                                                            |                                                          |  |  |
|----------------------------|------------------------------------------------------------------------------------------------------------|----------------------------------------------------------|--|--|
| Infolab (Fty) Ltd          |                                                                                                            |                                                          |  |  |
| 09:22:14 10 MAR 2010       | yage 1                                                                                                     |                                                          |  |  |
| Asset Haster               |                                                                                                            |                                                          |  |  |
|                            |                                                                                                            |                                                          |  |  |
| Key<br>20019<br>20017      | Description<br>AIR CONDITIONER, LG<br>AIR CONDITIONER, LG                                                  | Annet Group.<br>ATR CONDITIONERS<br>ATR CONDITIONERS     |  |  |
| 10015                      | AC SPLIT DAIRIN 1,500 INVERTER<br>AC SPLIT DAIRIN 1,500 INVERTER                                           | AIR CONDITIONERS<br>AIR CONDITIONERS                     |  |  |
| 20019<br>20019<br>20011    | AC SPLIT DAIHIN 1,5PK INVERTER<br>AC SPLIT PANASONIC CS 120PH 1,5 PK<br>AC SPLIT PANASONIC CS 120PH 1,5 PK | AIR CONDITIONERS<br>AIR CONDITIONERS<br>AIR CONDITIONERS |  |  |
| 20010                      | AC SPELT PARASONIC CS LEDGE 1,5 PR                                                                         | AIR CONDITIONERS                                         |  |  |
| 2002e<br>20027             | Apple iMaz 21<br>Azule iMaz 21                                                                             | COMPUTERS<br>COMPUTERS                                   |  |  |
| 20022                      | Apple HadRook Fro 15                                                                                       | COMPUTERS                                                |  |  |
| 20022<br>20021             | Apple HadBook Fro 17                                                                                       | COMPUTERS                                                |  |  |
| 20021                      | Apple Hackook Fra 15<br>Apple Hackook Fra 12                                                               | CONDUTARS                                                |  |  |
| 90010                      | kpule iHaz 17                                                                                              | COMPUTIER                                                |  |  |
| 20017                      | Apple iMag 21                                                                                              | COMPUTARS                                                |  |  |
| 20015                      | HP SELS                                                                                                    | COMPUTARS                                                |  |  |
| 20012                      | Aper 7900                                                                                                  | COMPUTARS                                                |  |  |
| 21000                      | Aper 7900                                                                                                  | COMPUTERS<br>**                                          |  |  |
| 40012                      | Toyota Bilux                                                                                               | Vehicles                                                 |  |  |
| 40011                      | RIA FICANTO                                                                                                | Vehicles                                                 |  |  |
| 40010                      | TOYOTA COROLLA 1.6                                                                                         | Vehicles<br>++                                           |  |  |
| 12 record(s) listed        |                                                                                                            |                                                          |  |  |
|                            |                                                                                                            |                                                          |  |  |
|                            |                                                                                                            |                                                          |  |  |
|                            |                                                                                                            |                                                          |  |  |
|                            |                                                                                                            |                                                          |  |  |
|                            |                                                                                                            |                                                          |  |  |
|                            |                                                                                                            |                                                          |  |  |