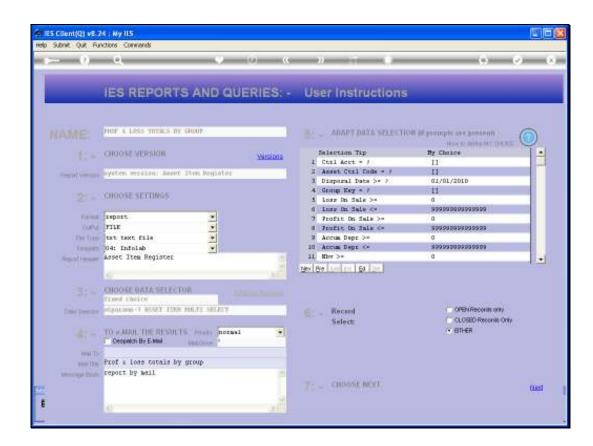

Slide notes: In this tutorial we look at an example of the Profit and Loss on Sale of Assets Report.

Slide 2 Slide notes:

Slide notes: We select our Period Range.

Slide notes: We check our Start Date for Disposals. It should be the 1st day of the Start Period for the Report.