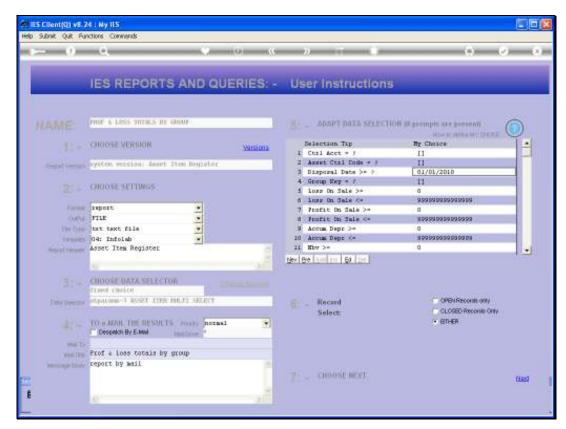

Slide notes: In this tutorial we look at an example of the Profit and Loss on Sale of Assets Report.

Slide 2 Slide notes:

Slide notes: We select our Period Range.

Slide notes: We check our Start Date for Disposals. It should be the 1st day of the Start Period for the Report.