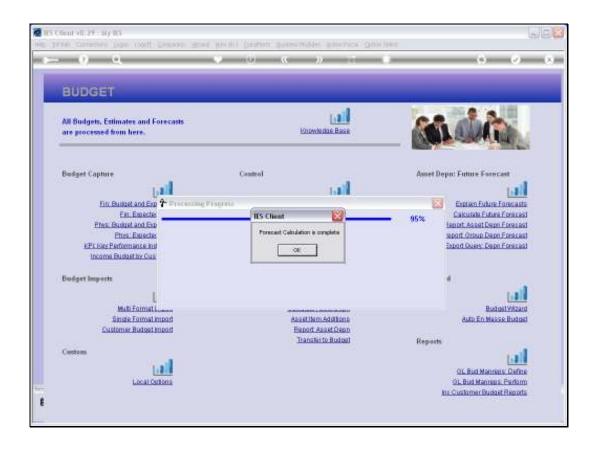

Slide 4

Slide notes: The system advises when the process is complete, and then we may produce the Reports and Data Export.

Slide 5 Slide notes:

Slide 6 Slide notes: