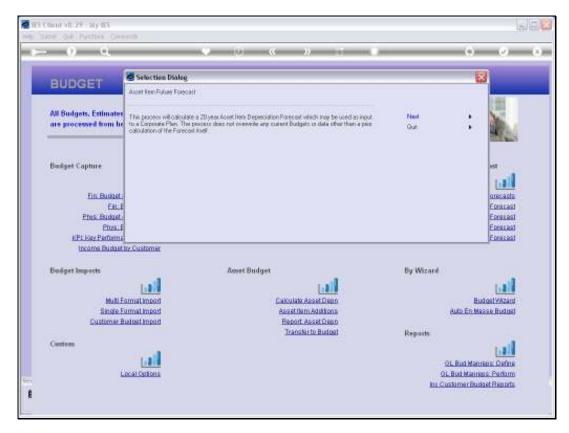

## Slide 2

Slide notes: There is no danger in performing it again and again. All that is overwritten is any prior Calculation of the Forecast itself. No Budgets or Depreciation Data are affected.

Slide 3 Slide notes: