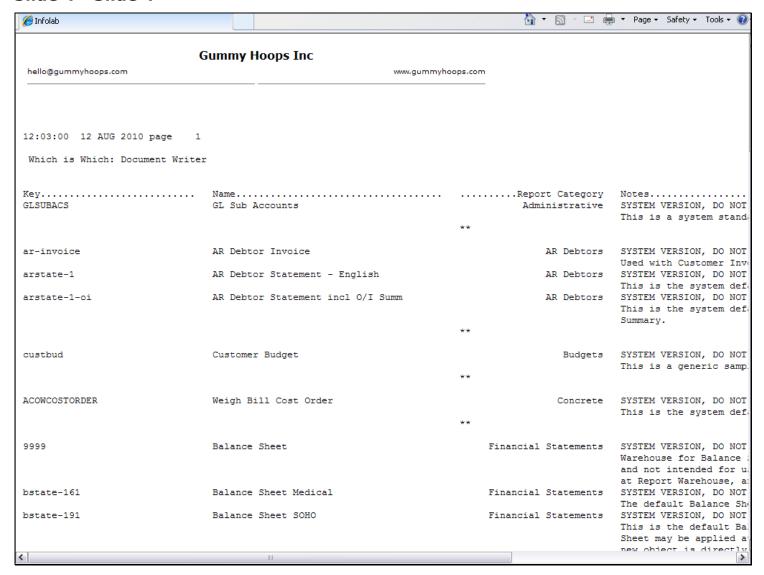

#### Slide notes

The result will list the DocWriter Reports sorted by Category, and is quite useful for identifying a Report we may be looking for, more so than just a lookup of the available Reports would be.