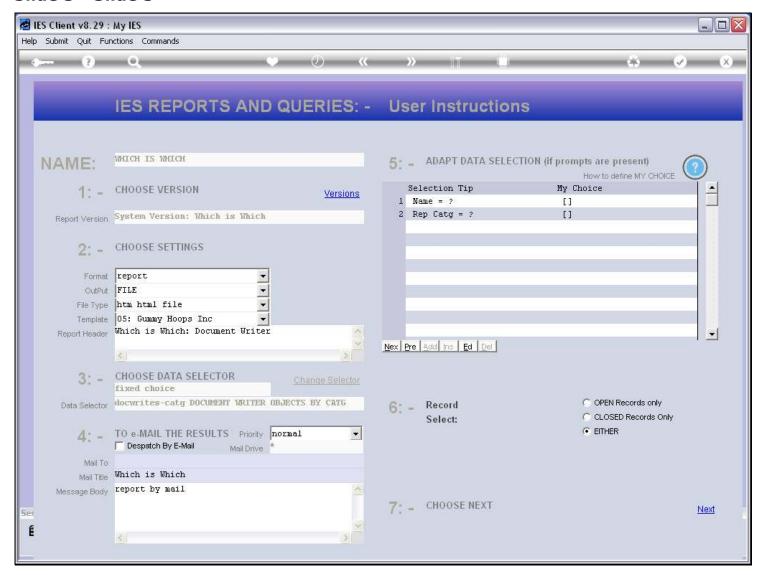

## Slide notes

We can select a specific Category or just accept the wildcards to list all the DocWriter Reports.