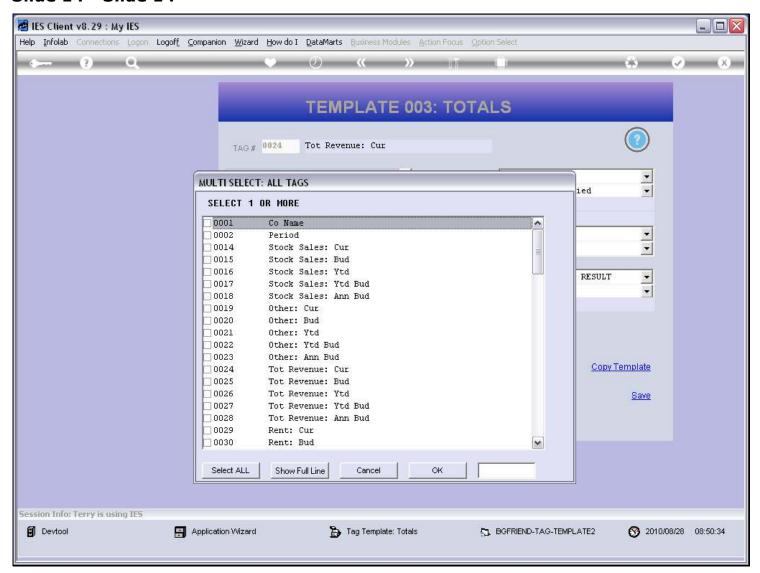

#### Slide notes

We have a Template specifically for totals from other Tags. Just select the Tags to include in the total, and select any Tags to subtract, if any.