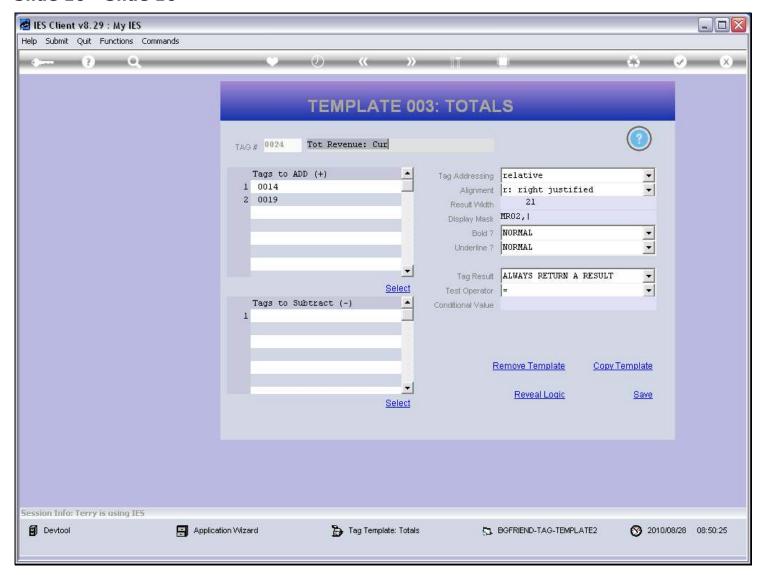

#### Slide notes

We have a Template specifically for totals from other Tags. Just select the Tags to include in the total, and select any Tags to subtract, if any.