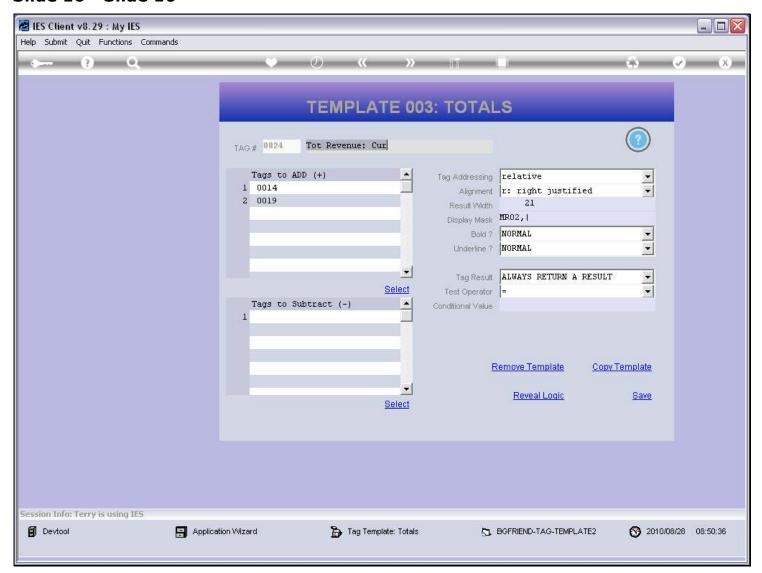

#### Slide notes

We have a Template specifically for totals from other Tags. Just select the Tags to include in the total, and select any Tags to subtract, if any.