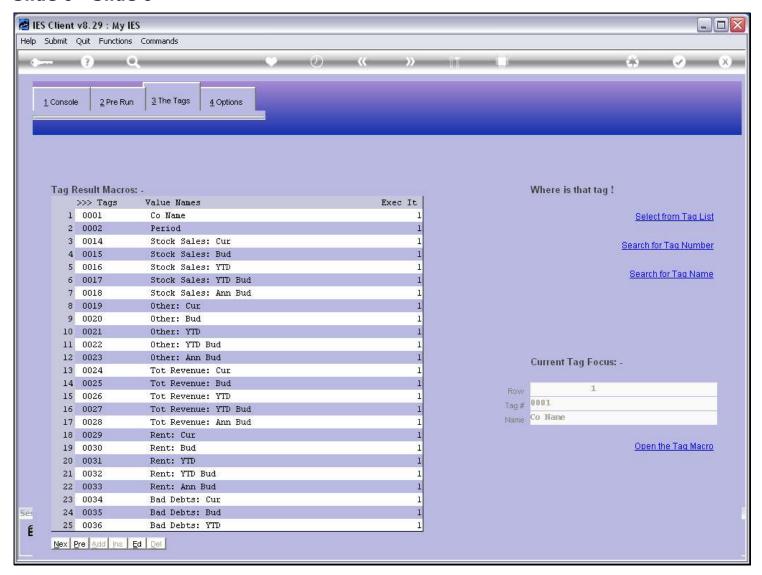

#### Slide notes

We have a Template specifically for totals from other Tags. Just select the Tags to include in the total, and select any Tags to subtract, if any.