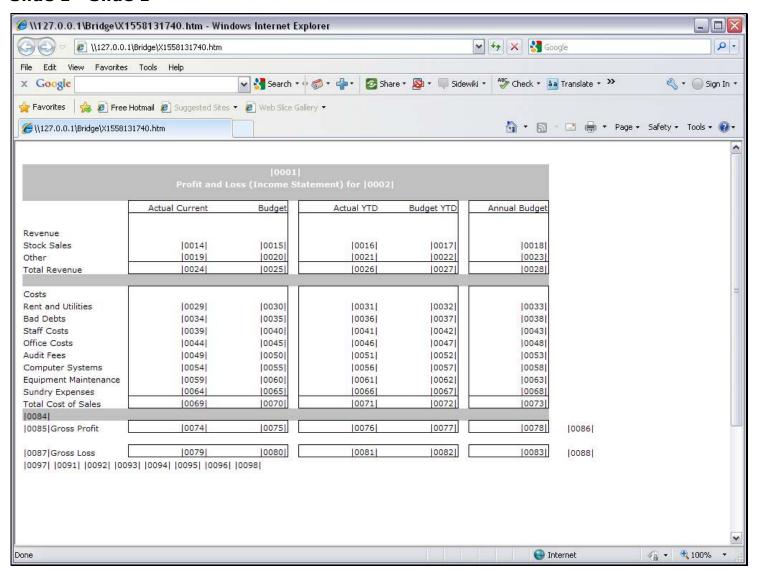

#### Slide notes

In a Report layout, we often have Tags that are totals derived from other Tags.