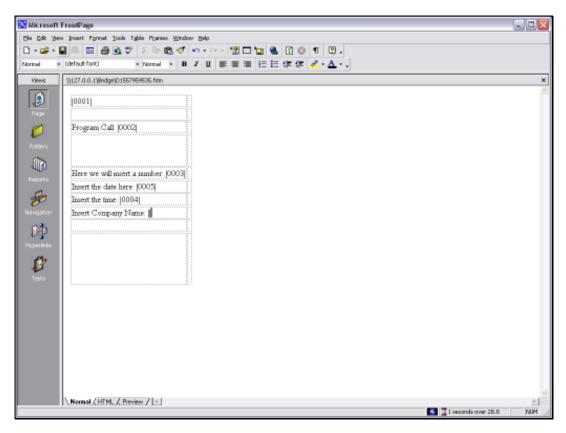

Slide 1

Slide notes: We will now show how to insert the Company Name into a Report by using a Template.

Slide 2 Slide notes:

Slide 3 Slide notes:

Slide 4 Slide notes:

Slide 5 Slide notes:

Slide 6 Slide notes: