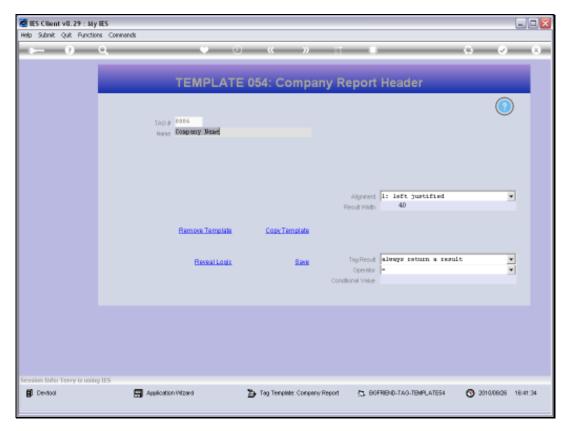

Slide 1

Slide notes: We will now show how to insert the Company Name into a Report by using a Template.

Slide 2 Slide notes:

Slide 3 Slide notes:

Slide 4 Slide notes:

Slide 5 Slide notes:

Slide 6 Slide notes: