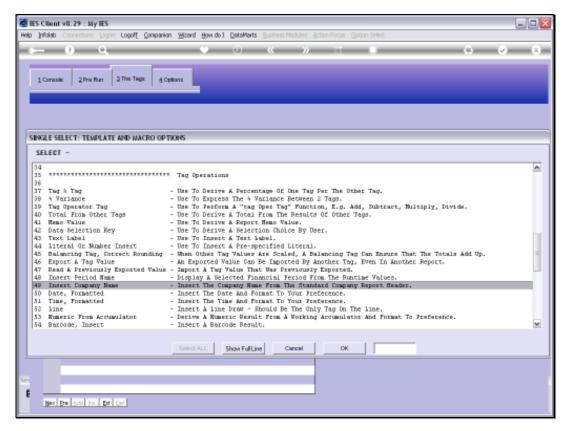

Slide 1

Slide notes: We will now show how to insert the Company Name into a Report by using a Template.

Slide 2 Slide notes:

Slide 3 Slide notes:

Slide 4 Slide notes:

Slide 5 Slide notes:

Slide 6 Slide notes: