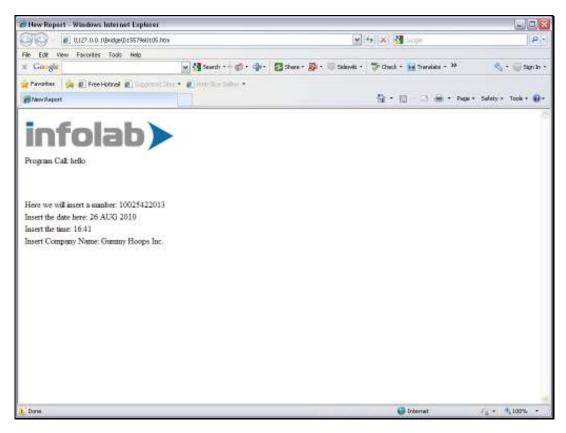

Slide 1

Slide notes: We will now show how to insert the Company Name into a Report by using a Template.

Slide 2 Slide notes:

Slide 3 Slide notes:

Slide 4 Slide notes:

Slide 5 Slide notes:

Slide 6 Slide notes: