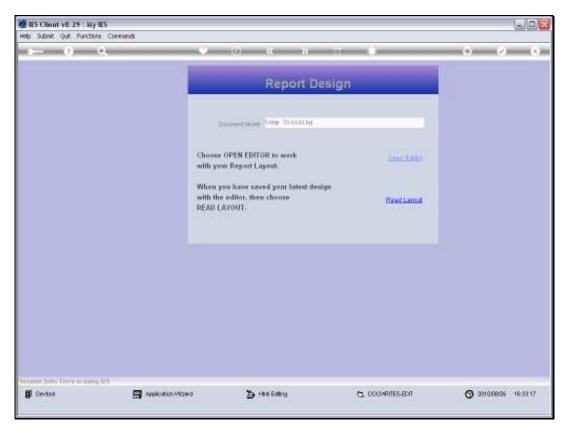

Slide 1

Slide notes: We will now show how to insert the Company Name into a Report by using a Template.

Slide 2 Slide notes:

Slide 3 Slide notes:

Slide 4 Slide notes:

Slide 5 Slide notes:

Slide 6 Slide notes: