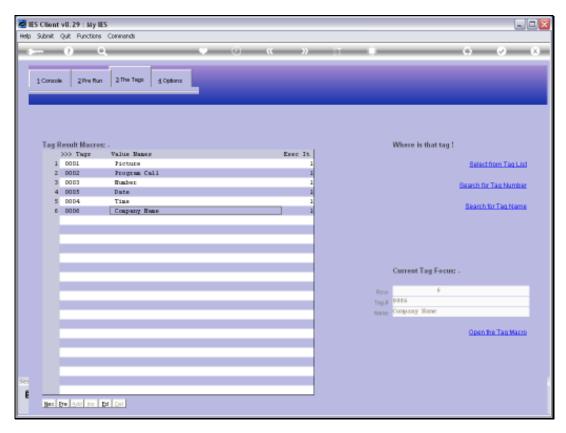

Slide 1

Slide notes: We will now show how to insert the Company Name into a Report by using a Template.

Slide 2 Slide notes:

Slide 3 Slide notes:

Slide 4 Slide notes:

Slide 5 Slide notes:

Slide 6 Slide notes: