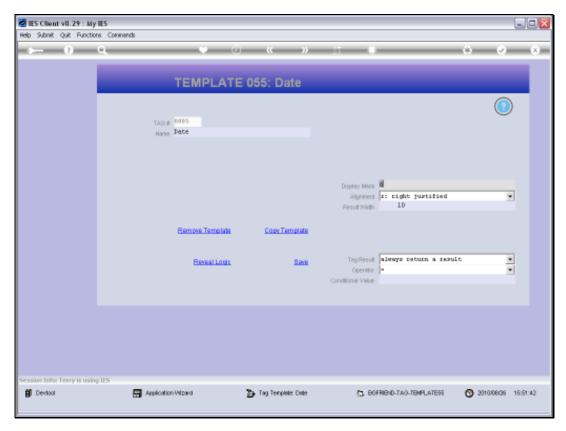

Slide 1

Slide notes: We will now look at the Template to insert the Date in the Report.

Slide 2 Slide notes:

Slide 3 Slide notes:

Slide 4 Slide notes:

Slide 5 Slide notes:

Slide 6 Slide notes:

Slide 7 Slide notes:

Slide notes: For the Display Mask we are using, the result is not wide enough, and the date is not showing properly. So we will increase the result width.

Slide 32 Slide notes:

Slide 33 Slide notes:

Slide 34 Slide notes: