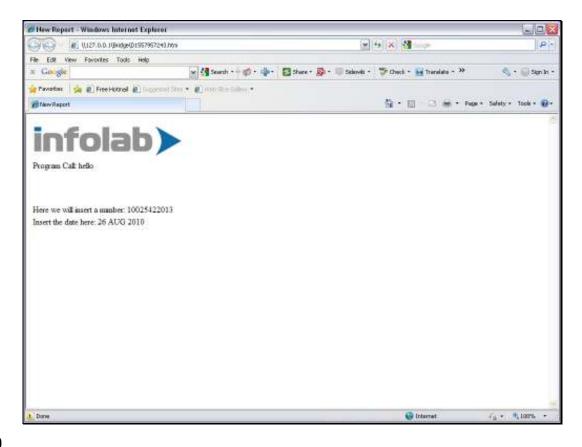

Slide 35 Slide notes:

Slide 36 Slide notes:

Slide 37 Slide notes:

Slide 38 Slide notes:

Slide 39 Slide notes:

Slide 40

Slide notes: And now the Date displays properly.