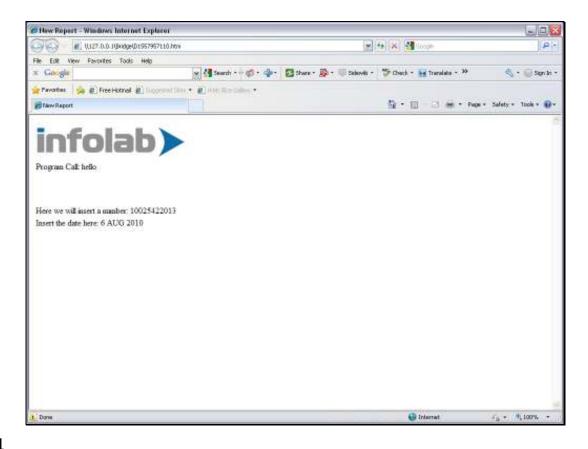

Slide notes: For the Display Mask we are using, the result is not wide enough, and the date is not showing properly. So we will increase the result width.

Slide 32 Slide notes:

Slide 33 Slide notes:

Slide 34 Slide notes:

Slide 35 Slide notes:

Slide 36 Slide notes:

Slide 37 Slide notes:

Slide 38 Slide notes:

Slide 39 Slide notes:

Slide 40

Slide notes: And now the Date displays properly.