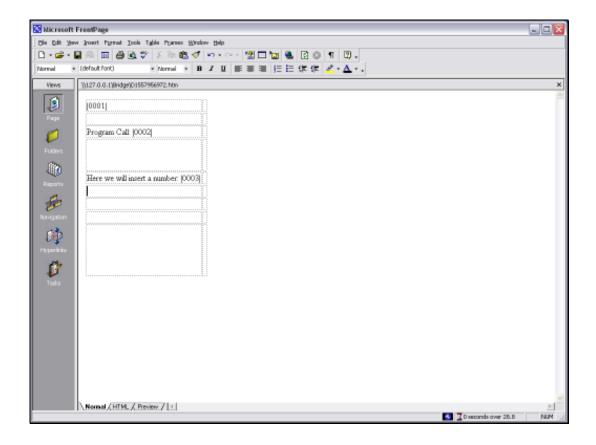

Slide 1

Slide notes: We will now look at the Template to insert the Date in the Report.

Slide 2 Slide notes:

Slide 3 Slide notes:

Slide 4 Slide notes:

Slide 5 Slide notes:

Slide 6 Slide notes:

Slide 7 Slide notes: