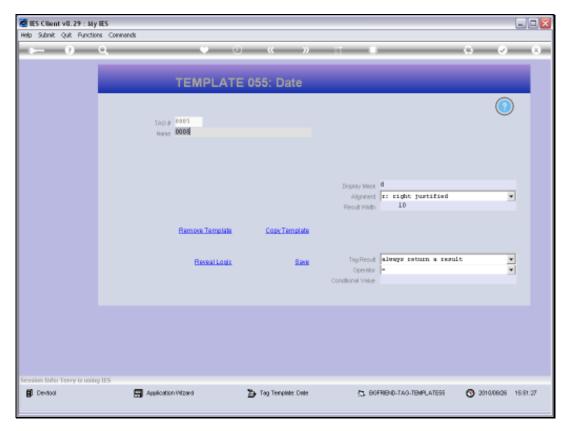

Slide notes: For the Display Mask we are using, the result is not wide enough, and the date is not showing properly. So we will increase the result width.

Slide 32 Slide notes:

Slide 33 Slide notes:

Slide 34 Slide notes: