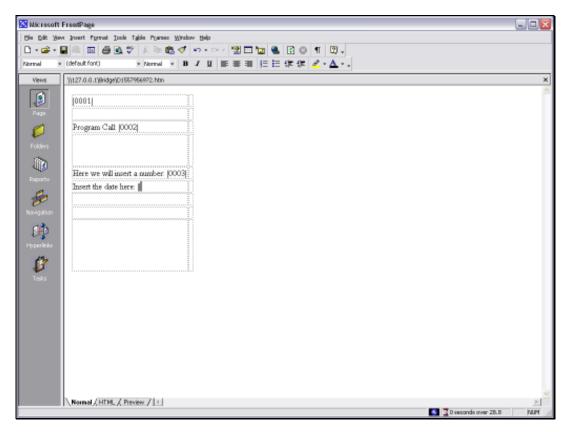

Slide notes: For the Display Mask we are using, the result is not wide enough, and the date is not showing properly. So we will increase the result width.

Slide 32 Slide notes:

Slide 33 Slide notes:

Slide 34 Slide notes: