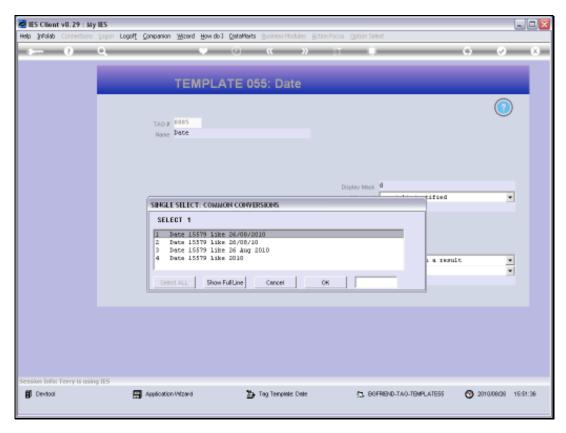

Slide notes: For the Display Mask we are using, the result is not wide enough, and the date is not showing properly. So we will increase the result width.

Slide 32 Slide notes:

Slide 33 Slide notes:

Slide 34 Slide notes: