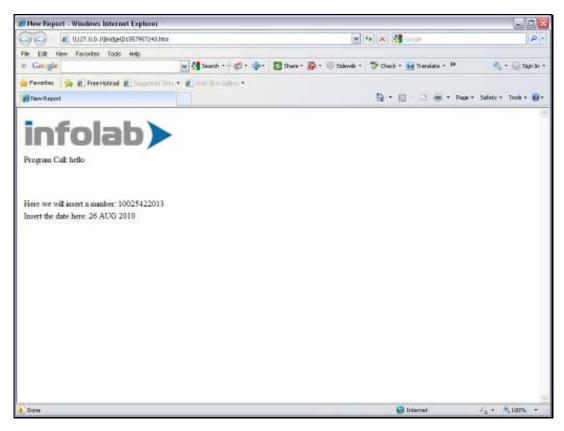

Slide notes: For the Display Mask we are using, the result is not wide enough, and the date is not showing properly. So we will increase the result width.

Slide 32 Slide notes:

Slide 33 Slide notes:

Slide 34 Slide notes: