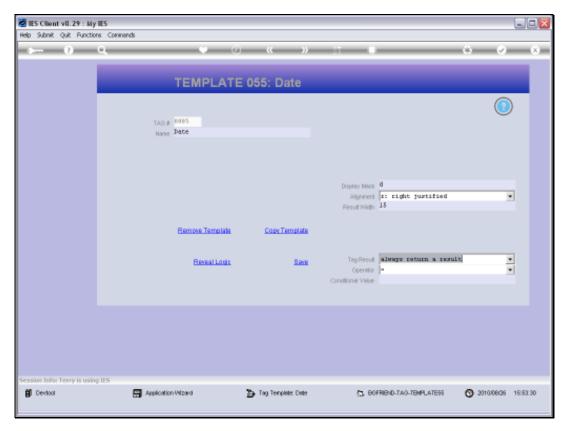

Slide notes: For the Display Mask we are using, the result is not wide enough, and the date is not showing properly. So we will increase the result width.

Slide 32 Slide notes:

Slide 33 Slide notes:

Slide 34 Slide notes:

Slide 35 Slide notes:

Slide 36 Slide notes:

Slide 37 Slide notes:

Slide 38 Slide notes:

Slide 39 Slide notes:

Slide 40

Slide notes: And now the Date displays properly.