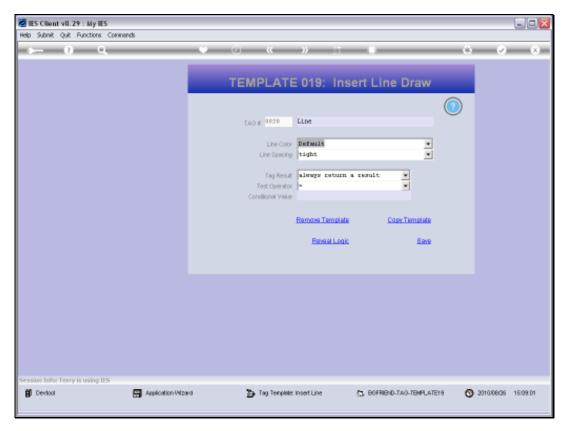

## Slide 1

Slide notes: We are now going to look at the Template that inserts a drawn line, and we suggest that we would like a line between these 2 sections in the layout. Therefore, we just put a new Tag where we want to have the line.

Slide 26 Slide notes:

Slide 27 Slide notes:

Slide 28 Slide notes:

Slide 29 Slide notes:

Slide 30

Slide notes: So here is the line. This is not the only way to get a line in the Report, but it is the way to use a Tag Template to do it.