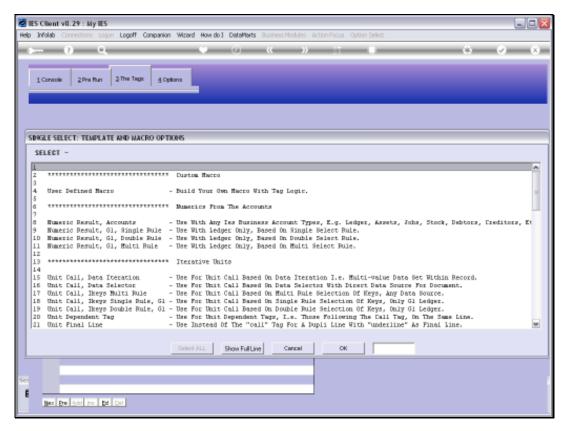

## Slide 1

Slide notes: We are now going to look at the Template that inserts a drawn line, and we suggest that we would like a line between these 2 sections in the layout. Therefore, we just put a new Tag where we want to have the line.