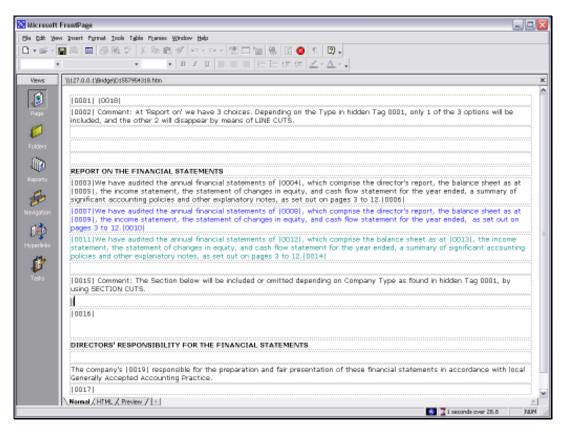

Slide 26 Slide notes:

Slide 27 Slide notes:

Slide 28 Slide notes:

Slide 29 Slide notes:

Slide 30

Slide notes: So here is the line. This is not the only way to get a line in the Report, but it is the way to use a Tag Template to do it.