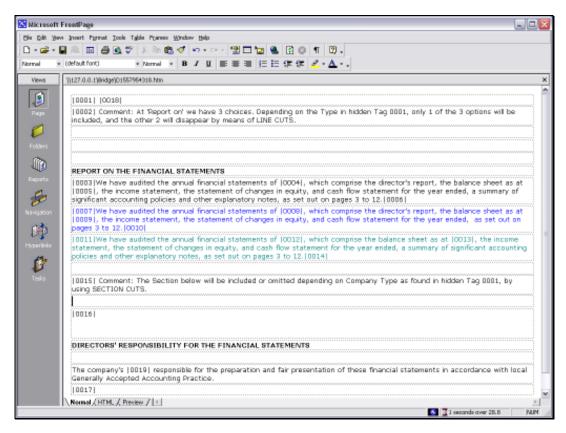

## Slide 1

Slide notes: We are now going to look at the Template that inserts a drawn line, and we suggest that we would like a line between these 2 sections in the layout. Therefore, we just put a new Tag where we want to have the line.