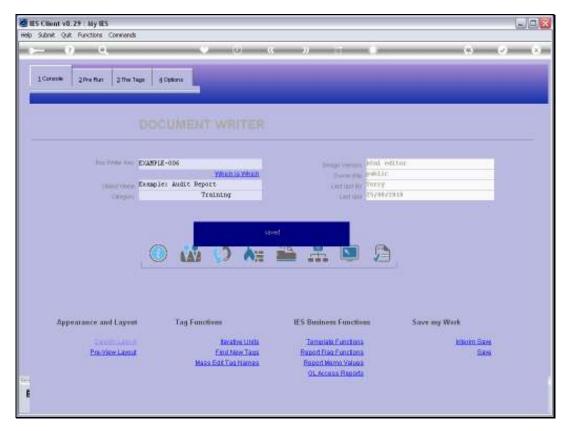

Slide 26 Slide notes:

Slide 27 Slide notes:

Slide 28 Slide notes:

Slide 29 Slide notes:

Slide 30

Slide notes: So here is the line. This is not the only way to get a line in the Report, but it is the way to use a Tag Template to do it.