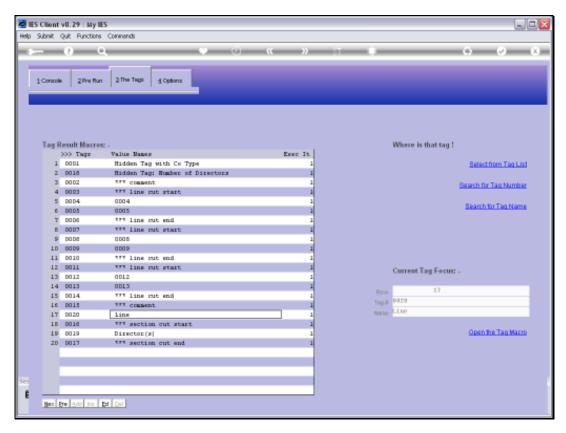

## Slide 1

Slide notes: We are now going to look at the Template that inserts a drawn line, and we suggest that we would like a line between these 2 sections in the layout. Therefore, we just put a new Tag where we want to have the line.