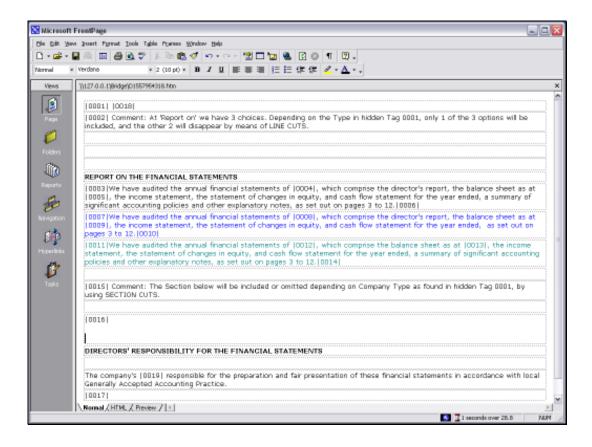

## Slide 1

Slide notes: We are now going to look at the Template that inserts a drawn line, and we suggest that we would like a line between these 2 sections in the layout. Therefore, we just put a new Tag where we want to have the line.