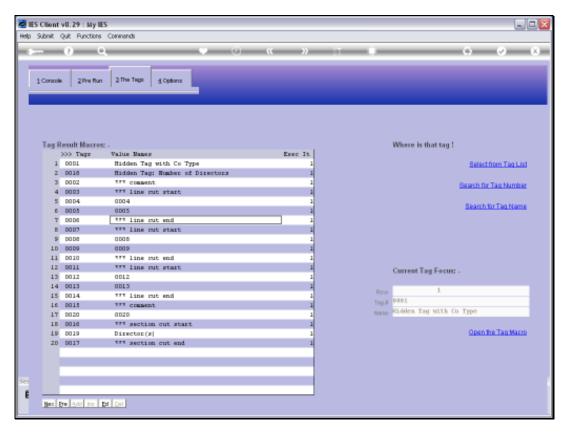

## Slide 1

Slide notes: We are now going to look at the Template that inserts a drawn line, and we suggest that we would like a line between these 2 sections in the layout. Therefore, we just put a new Tag where we want to have the line.