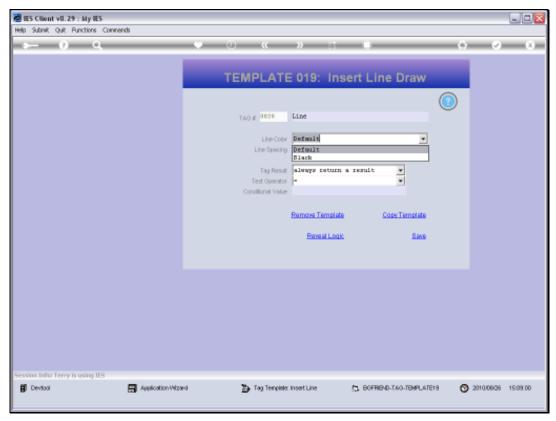

## Slide 1

Slide notes: We are now going to look at the Template that inserts a drawn line, and we suggest that we would like a line between these 2 sections in the layout. Therefore, we just put a new Tag where we want to have the line.

Slide 26 Slide notes:

Slide 27 Slide notes:

Slide 28 Slide notes:

Slide 29 Slide notes:

Slide 30

Slide notes: So here is the line. This is not the only way to get a line in the Report, but it is the way to use a Tag Template to do it.