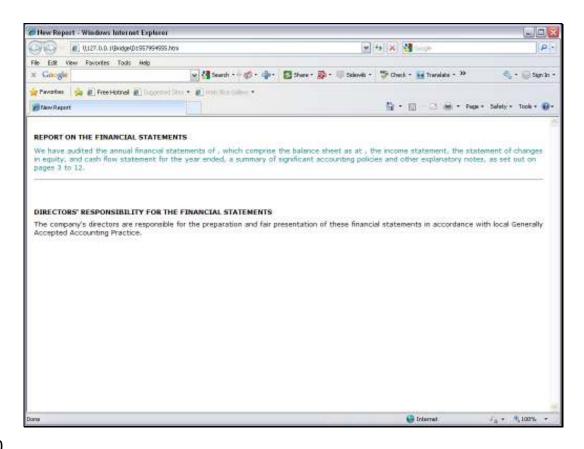

Slide 26 Slide notes:

Slide 27 Slide notes:

Slide 28 Slide notes:

Slide 29 Slide notes:

Slide 30

Slide notes: So here is the line. This is not the only way to get a line in the Report, but it is the way to use a Tag Template to do it.