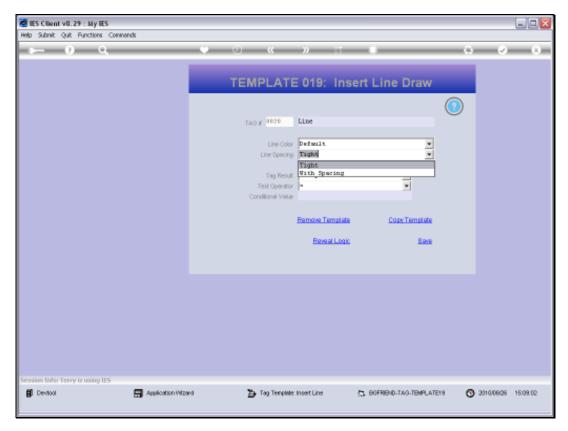

## Slide 1

Slide notes: We are now going to look at the Template that inserts a drawn line, and we suggest that we would like a line between these 2 sections in the layout. Therefore, we just put a new Tag where we want to have the line.

Slide 26 Slide notes:

Slide 27 Slide notes:

Slide 28 Slide notes:

Slide 29 Slide notes:

Slide 30

Slide notes: So here is the line. This is not the only way to get a line in the Report, but it is the way to use a Tag Template to do it.