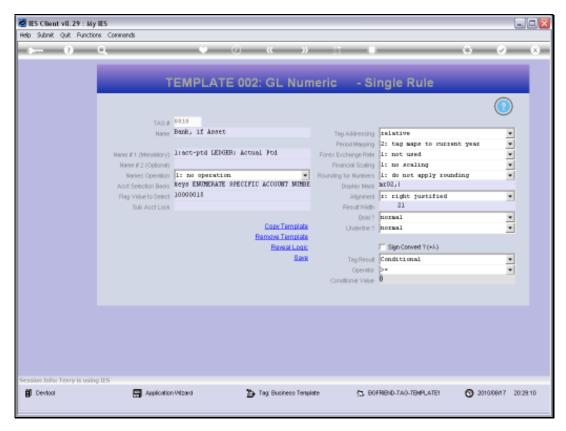

## Slide 1

Slide notes: The 'Conditional Value' is only relevant when 'Tag Result' is set to 'Conditional'. In this case the Conditional Value is tested by the stated Operator to determine whether the Tag result will show or not.