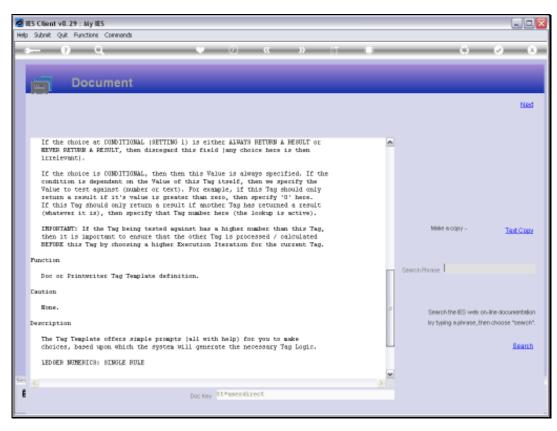

## Slide 7

Slide notes: The Help Document is quite helpful in explaining all of this, but it is also important to see the tutorial entitled 'Conditional Tags' to understand how we use Hidden and Moving Tags, which are of course Conditional Tags.