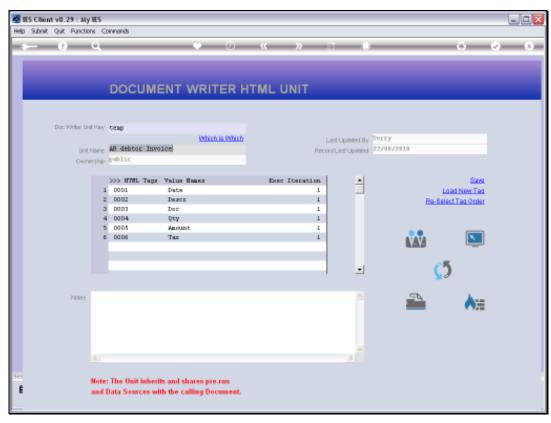

## Slide 1

Slide notes: A Unit is separate from the main DocWriter Report, and an independent object. As with DocWriter main Reports, the Unit can also be copied, exported and imported.

Slide 2 Slide notes: