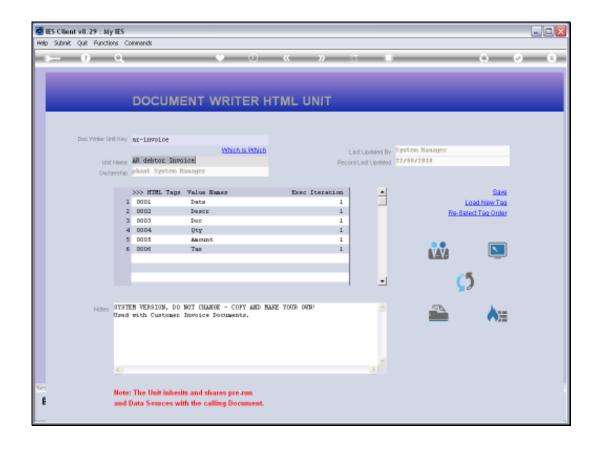

## Slide 1

Slide notes: A Unit is separate from the main DocWriter Report, and an independent object. As with DocWriter main Reports, the Unit can also be copied, exported and imported.

Slide 2 Slide notes: