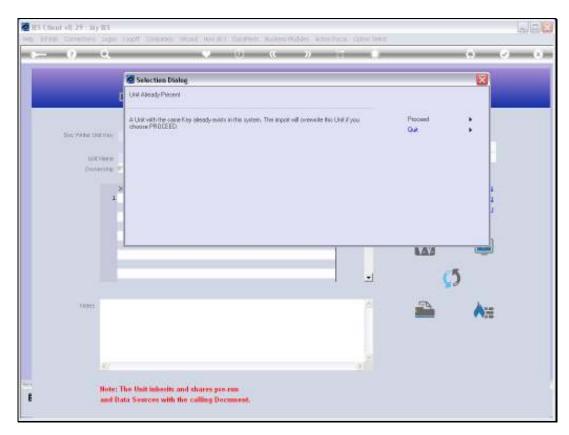

## Slide 1

Slide notes: A Unit is separate from the main DocWriter Report, and an independent object. As with DocWriter main Reports, the Unit can also be copied, exported and imported.

Slide 2 Slide notes: