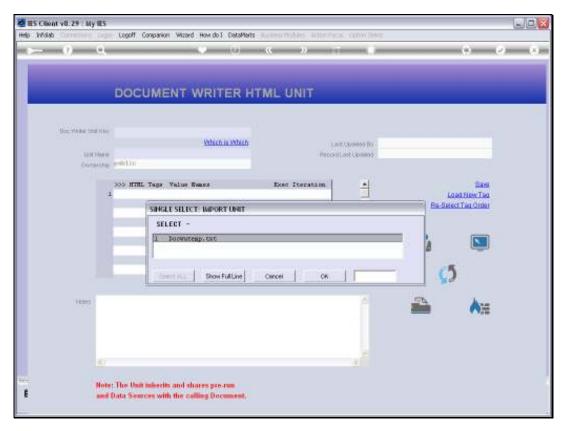

## Slide 1

Slide notes: A Unit is separate from the main DocWriter Report, and an independent object. As with DocWriter main Reports, the Unit can also be copied, exported and imported.

Slide 2 Slide notes: