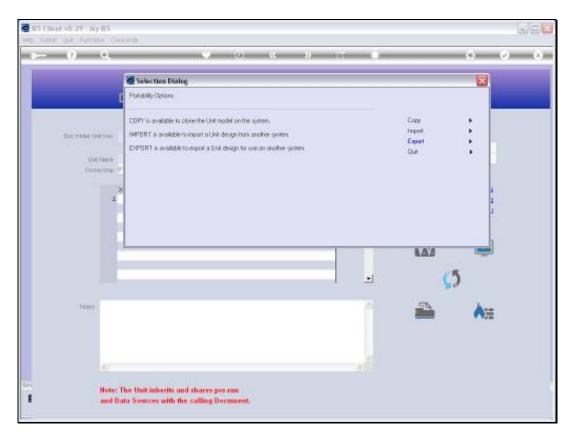

## Slide 1

Slide notes: A Unit is separate from the main DocWriter Report, and an independent object. As with DocWriter main Reports, the Unit can also be copied, exported and imported.

Slide 2 Slide notes: