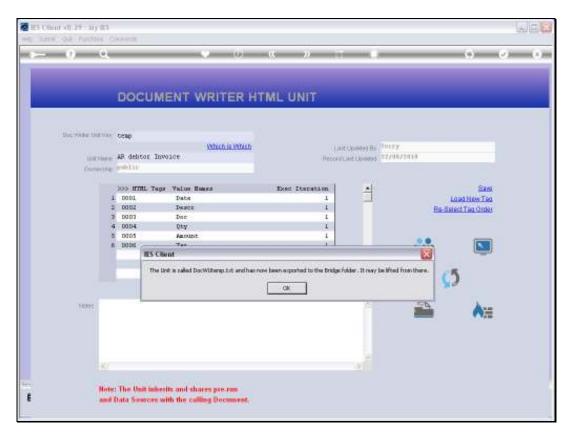

## Slide 1

Slide notes: A Unit is separate from the main DocWriter Report, and an independent object. As with DocWriter main Reports, the Unit can also be copied, exported and imported.

Slide 2 Slide notes: