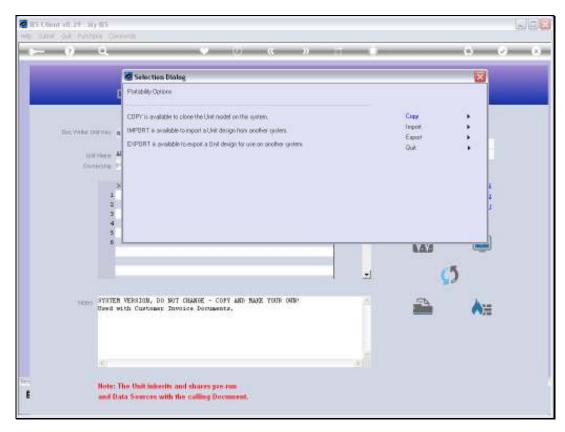

## Slide 1

Slide notes: A Unit is separate from the main DocWriter Report, and an independent object. As with DocWriter main Reports, the Unit can also be copied, exported and imported.

Slide 2 Slide notes: