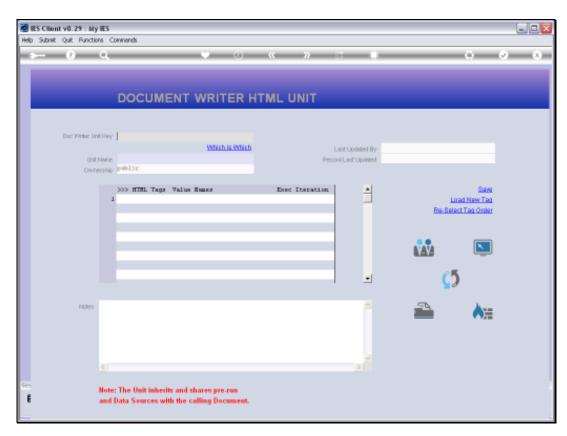

## Slide 1

Slide notes: A Unit is separate from the main DocWriter Report, and an independent object. As with DocWriter main Reports, the Unit can also be copied, exported and imported.

Slide 2 Slide notes: