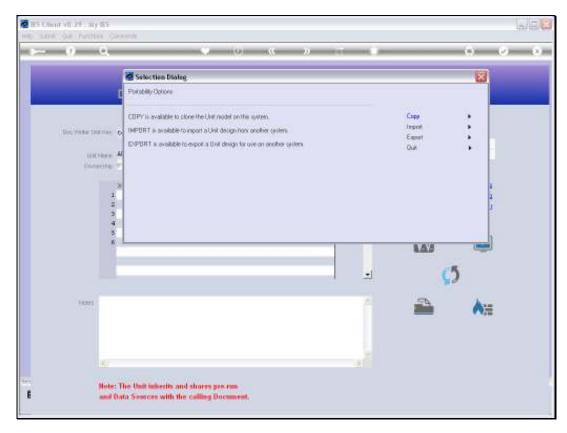

## Slide 1

Slide notes: A Unit is separate from the main DocWriter Report, and an independent object. As with DocWriter main Reports, the Unit can also be copied, exported and imported.

Slide 2 Slide notes: