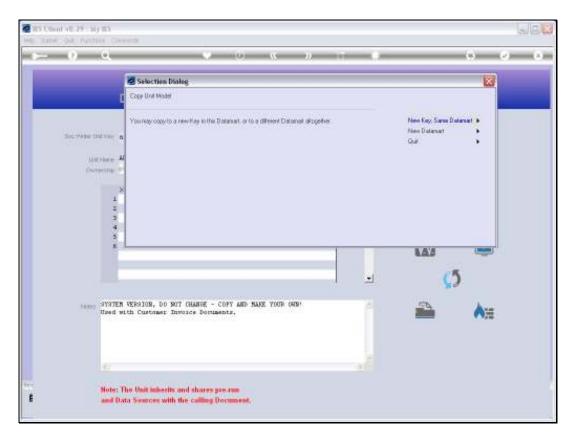

## Slide 1

Slide notes: A Unit is separate from the main DocWriter Report, and an independent object. As with DocWriter main Reports, the Unit can also be copied, exported and imported.

Slide 2 Slide notes: