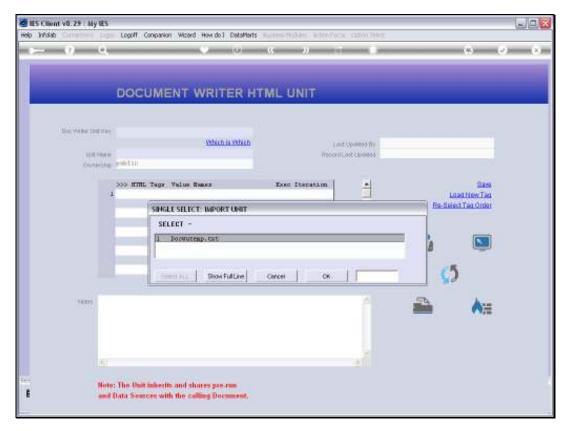

## Slide 1

Slide notes: A Unit is separate from the main DocWriter Report, and an independent object. As with DocWriter main Reports, the Unit can also be copied, exported and imported.

Slide 2 Slide notes: