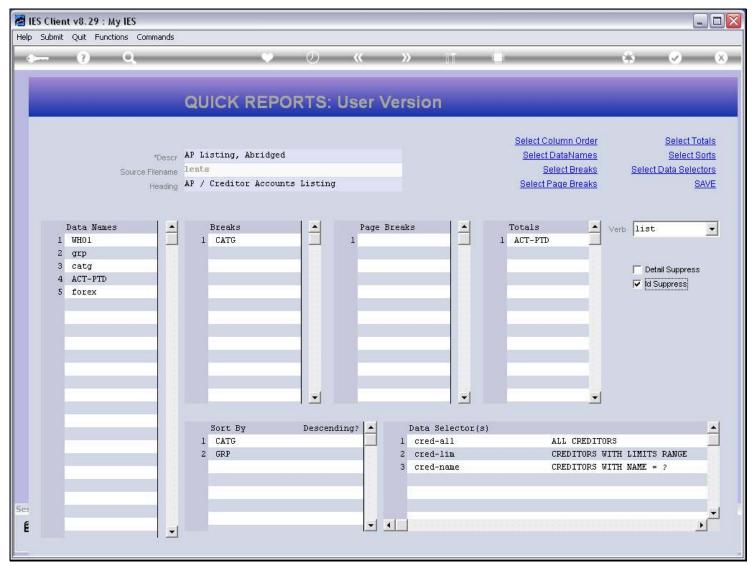

#### Slide notes

If we switch on the 'ID Suppress' option, then the system will not list the Record Key in the 1st column, or at any column at all.