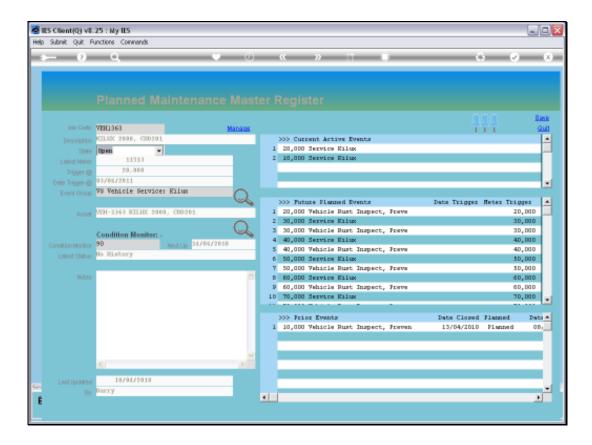

Slide 11
Slide notes: Current Events may be accessed in the same fa

Slide notes: Current Events may be accessed in the same fashion as from the Active Dashboard.

Slide 12 Slide notes:

Slide 13 Slide notes: