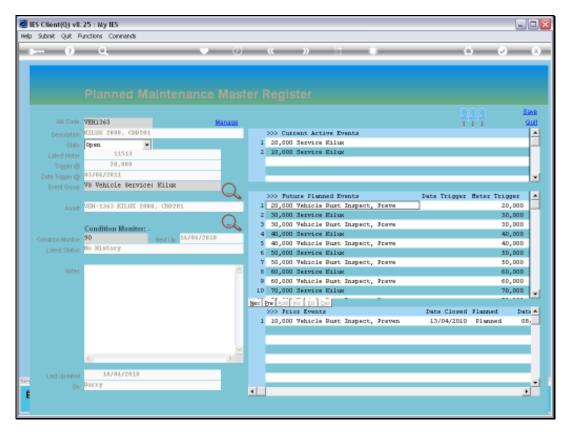

Slide 11
Slide notes: Current Events may be accessed in the same fa

Slide notes: Current Events may be accessed in the same fashion as from the Active Dashboard.

Slide 12 Slide notes:

Slide 13 Slide notes:

Slide 14 Slide notes:

Slide 15 Slide notes:

Slide 16 Slide notes:

Slide 17

Slide notes: Future Events may be accessed, updated, triggered and even removed.

Slide 18 Slide notes:

Slide 19 Slide notes:

Slide 20 Slide notes:

Slide 21 Slide notes:

Slide 22

Slide notes: Prior Events may be queried.

Slide 23 Slide notes:

Slide 24 Slide notes:

Slide 25 Slide notes:

Slide 26 Slide notes:

Slide 27

Slide notes: And the 'Manage' option may be used to either capture or select more Future Events for this Maintenance Item.

Slide 28 Slide notes:

Slide 29 Slide notes:

Slide 30 Slide notes:

Slide 31 Slide notes: