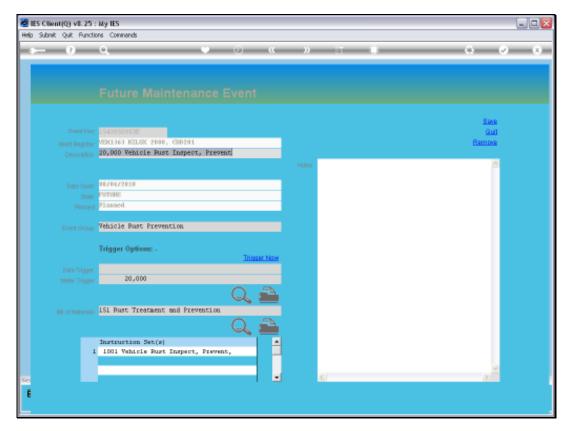

Slide 14 Slide notes:

Slide 15 Slide notes:

Slide 16 Slide notes:

Slide 17

Slide notes: Future Events may be accessed, updated, triggered and even removed.

Slide 18 Slide notes:

Slide 19 Slide notes:

Slide 20 Slide notes: