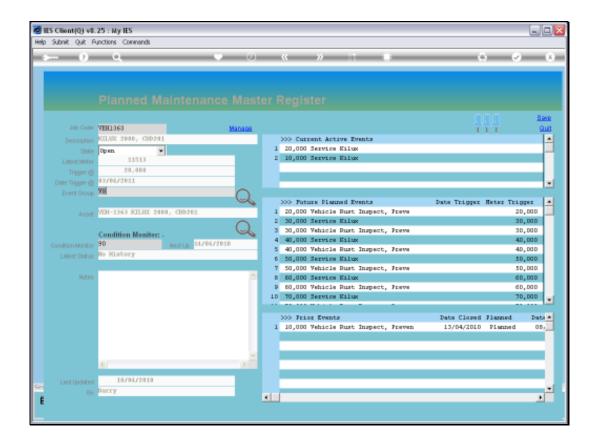

Slide 14 Slide notes:

Slide 15 Slide notes:

Slide 16 Slide notes:

Slide 17

Slide notes: Future Events may be accessed, updated, triggered and even removed.

Slide 18 Slide notes:

Slide 19 Slide notes:

Slide 20 Slide notes: