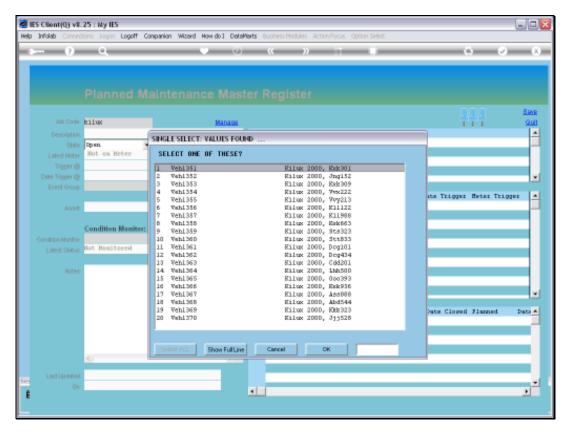

Slide notes: And the 'Manage' option may be used to either capture or select more Future Events for this Maintenance Item.

Slide 28 Slide notes:

Slide 29 Slide notes:

Slide 30 Slide notes:

Slide 31 Slide notes: