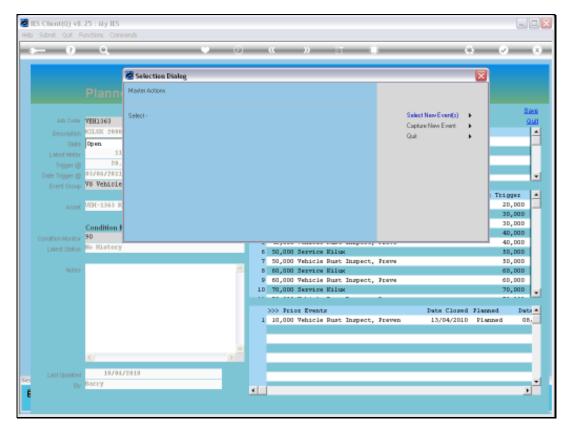

Slide notes: And the 'Manage' option may be used to either capture or select more Future Events for this Maintenance Item.

Slide 28 Slide notes:

Slide 29 Slide notes:

Slide 30 Slide notes:

Slide 31 Slide notes: