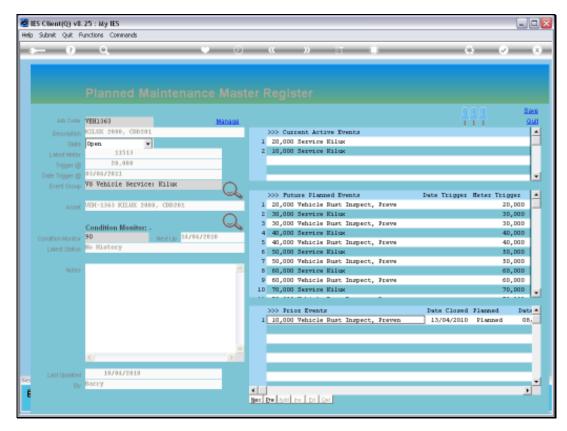

Slide 8

Slide notes: The associated Event Group may be re-selected at any stage.

Slide 9

Slide notes: The Condition Monitor may be changed at any stage.

Slide 10

Slide notes: The Notes may be amended as needed.

Slide 11
Slide notes: Current Events may be accessed in the same fa

Slide notes: Current Events may be accessed in the same fashion as from the Active Dashboard.

Slide 12 Slide notes:

Slide 13 Slide notes: