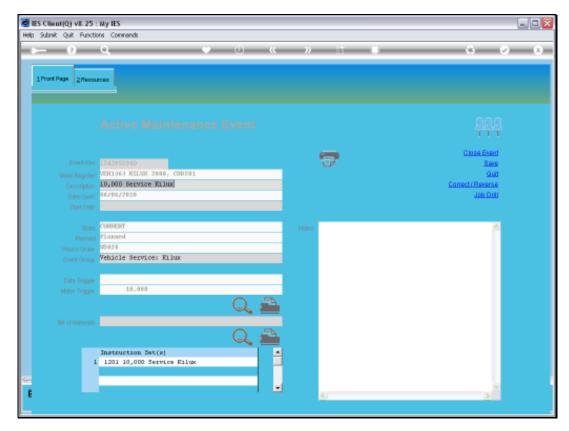

Slide notes: And the 'Manage' option may be used to either capture or select more Future Events for this Maintenance Item.

Slide 28 Slide notes:

Slide 29 Slide notes:

Slide 30 Slide notes:

Slide 31 Slide notes: