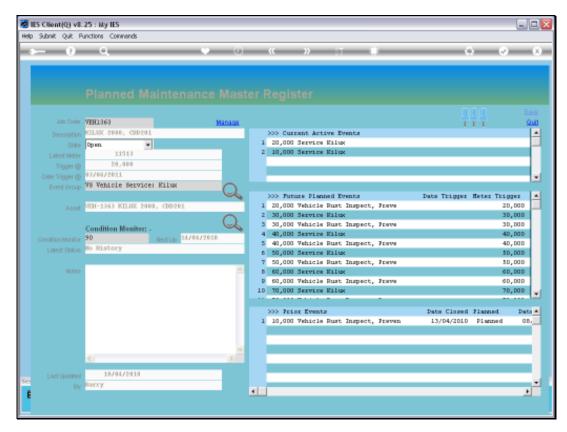

Slide notes: And the 'Manage' option may be used to either capture or select more Future Events for this Maintenance Item.

Slide 28 Slide notes:

Slide 29 Slide notes:

Slide 30 Slide notes:

Slide 31 Slide notes: