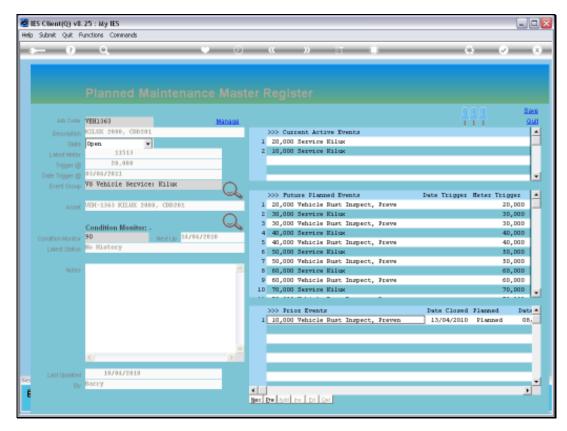

Slide notes: And the 'Manage' option may be used to either capture or select more Future Events for this Maintenance Item.

Slide 28 Slide notes:

Slide 29 Slide notes:

Slide 30 Slide notes:

Slide 31 Slide notes: