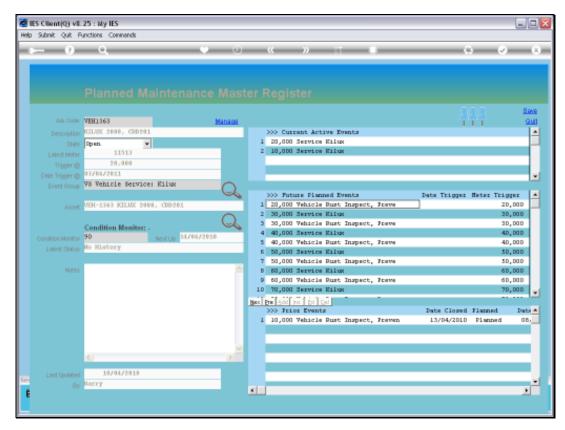

Slide 11
Slide notes: Current Events may be accessed in the same fa

Slide notes: Current Events may be accessed in the same fashion as from the Active Dashboard.

Slide 12 Slide notes:

Slide 13 Slide notes:

Slide 14 Slide notes:

Slide 15 Slide notes:

Slide 16 Slide notes:

Slide 17

Slide notes: Future Events may be accessed, updated, triggered and even removed.

Slide 18 Slide notes:

Slide 19 Slide notes:

Slide 20 Slide notes:

Slide 21 Slide notes:

Slide 22

Slide notes: Prior Events may be queried.

Slide 23 Slide notes:

Slide 24 Slide notes:

Slide 25 Slide notes:

Slide 26 Slide notes:

Slide 27

Slide notes: And the 'Manage' option may be used to either capture or select more Future Events for this Maintenance Item.

Slide 28 Slide notes:

Slide 29 Slide notes:

Slide 30 Slide notes:

Slide 31 Slide notes: