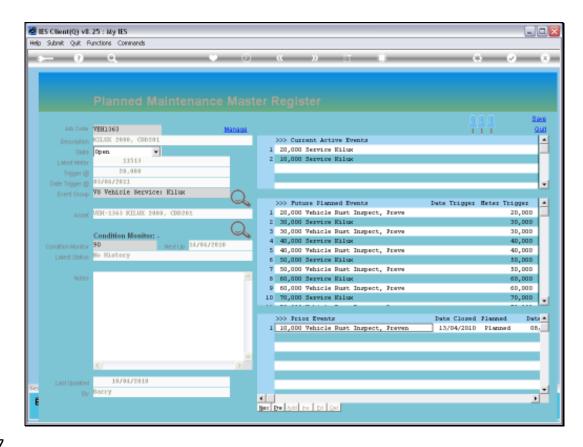

Slide 8

Slide notes: The associated Event Group may be re-selected at any stage.

Slide 9

Slide notes: The Condition Monitor may be changed at any stage.

Slide 10

Slide notes: The Notes may be amended as needed.

Slide 11
Slide notes: Current Events may be accessed in the same fa

Slide notes: Current Events may be accessed in the same fashion as from the Active Dashboard.

Slide 12 Slide notes:

Slide 13 Slide notes:

Slide 14 Slide notes:

Slide 15 Slide notes:

Slide 16 Slide notes:

Slide 17

Slide notes: Future Events may be accessed, updated, triggered and even removed.

Slide 18 Slide notes:

Slide 19 Slide notes:

Slide 20 Slide notes:

Slide 21 Slide notes:

Slide 22

Slide notes: Prior Events may be queried.

Slide 23 Slide notes:

Slide 24 Slide notes:

Slide 25 Slide notes:

Slide 26 Slide notes:

Slide 27