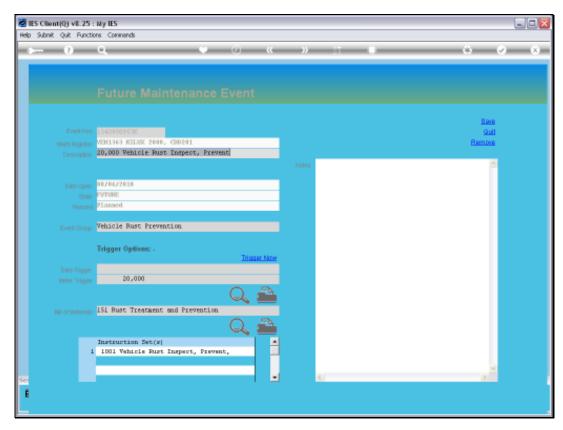

Slide 14 Slide notes:

Slide 15 Slide notes:

Slide 16 Slide notes:

Slide 17

Slide notes: Future Events may be accessed, updated, triggered and even removed.

Slide 18 Slide notes:

Slide 19 Slide notes:

Slide 20 Slide notes: