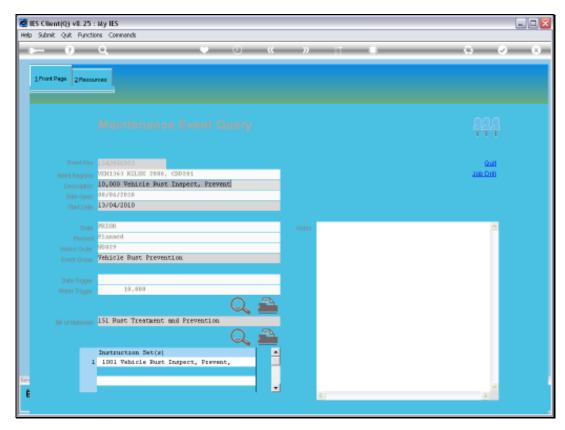

Slide 21 Slide notes:

Slide 22

Slide notes: Prior Events may be queried.

Slide 23 Slide notes:

Slide 24 Slide notes:

Slide 25 Slide notes:

Slide 26 Slide notes:

Slide 27