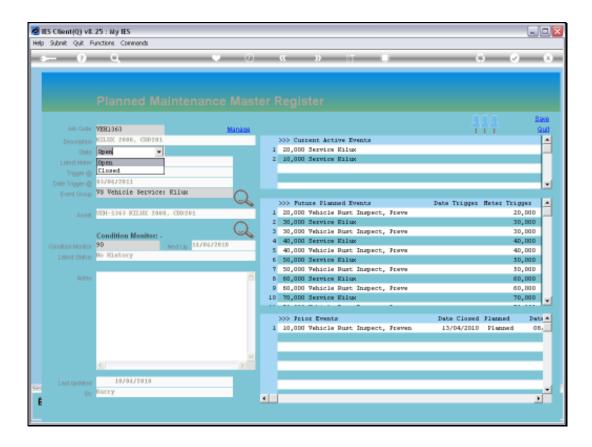

## Slide 7

Slide notes: When and if a Maintenance Master Item ever reaches a point where it will no longer be used, because it has been sold or scrapped or for another reason is no longer to be maintained, then we may CLOSE the Item. It will still be retained for historical records, and may in fact be re-opened if closed by mistake.

Slide 8

Slide notes: The associated Event Group may be re-selected at any stage.

Slide 9

Slide notes: The Condition Monitor may be changed at any stage.

Slide 10

Slide notes: The Notes may be amended as needed.