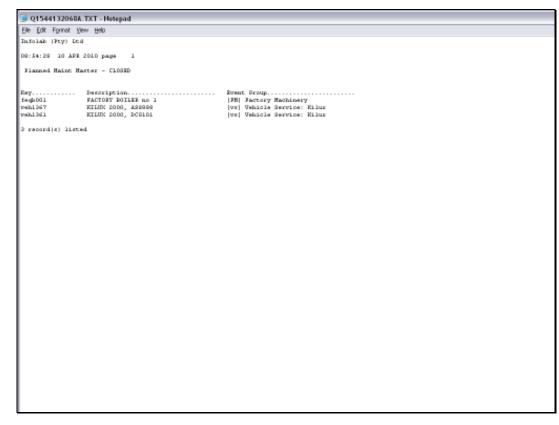

## Slide 4

Slide notes: This is an example of the listing of CLOSED Planned Maintenance Master Items. The CLOSED Items retain all prior history from the time when still in use.

Slide 5 Slide notes: