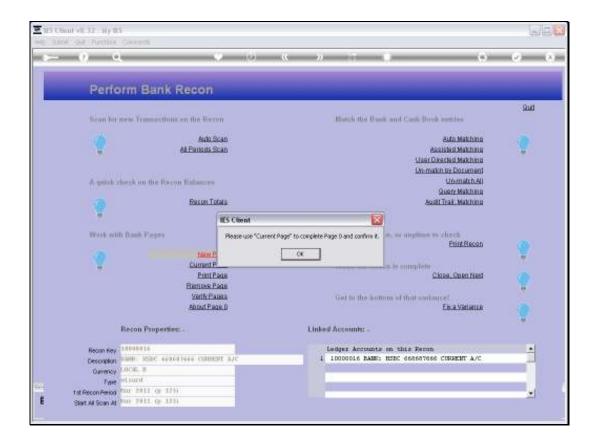

Slide 1

Slide notes: To work with a Recon, we select 'Work a Recon'.



Slide 2 Slide notes: Then we choose the Recon from the available list of Bank Recon Masters.



Slide 3 Slide notes:



Slide 4 Slide notes:



Slide 5

Slide notes: On a new Bank Recon Master, we should choose 'New Page' for the system to create Page Zero for us.



Slide 6

Slide notes: The system then senses that we have never used Bank Pages on this Recon Master before, and that a Page Zero is required first. Therefore, the system creates a blank Page Zero, and advises that we may use "Current Page" to complete Page Zero before confirming it.



Slide 7 Slide notes:



Slide 8 Slide notes: