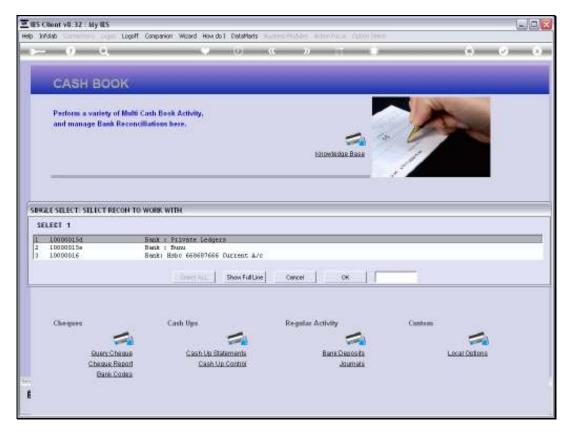

Slide 1

Slide notes: To work with a Recon, we select 'Work a Recon'.

Slide 2 Slide notes: Then we choose the Recon from the available list of Bank Recon Masters.

Slide 3 Slide notes:

Slide 4 Slide notes:

Slide 5