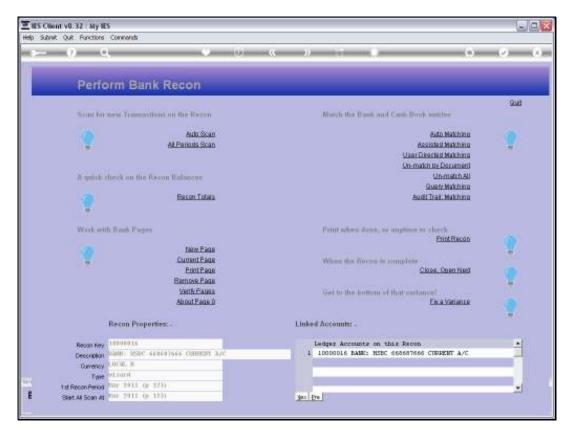

Slide notes: On a new Bank Recon Master, we should choose 'New Page' for the system to create Page Zero for us.

Slide 6

Slide notes: The system then senses that we have never used Bank Pages on this Recon Master before, and that a Page Zero is required first. Therefore, the system creates a blank Page Zero, and advises that we may use "Current Page" to complete Page Zero before confirming it.

Slide 7 Slide notes:

Slide 8 Slide notes: