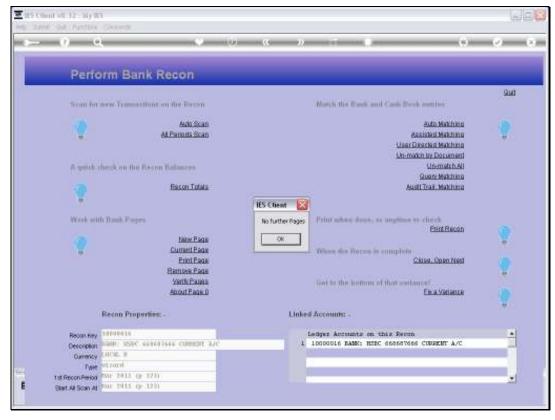

## Slide 2

Slide notes: The system knows that Page Zero is not confirmed yet.

| a production of the | liont v0.32 . My IES    |                              |                                             | ue.     |
|---------------------|-------------------------|------------------------------|---------------------------------------------|---------|
| Help Sub            | nik Quit Functions Comm | ends                         |                                             |         |
| 11.777              | <u>9</u> 9              | 0 10                         | с » — О                                     | (2) (X) |
|                     |                         |                              |                                             |         |
|                     | Perform                 | Bank Recon                   |                                             |         |
|                     | Second for more 1       | remartions on the Recon      | March the Dash and Cash Druh section        | 900     |
|                     |                         | The Person                   |                                             |         |
|                     |                         | Auto Scan                    | anto Mathing                                |         |
|                     | 1000                    | Al Pariotts Scan             | Assisted Matching                           |         |
|                     |                         |                              | User Directed Makhing                       |         |
|                     |                         |                              | Un-makin by Document                        |         |
|                     | A quick there.          | on the Recon Balances        | Unmatch Al                                  |         |
|                     |                         | Facon Totala                 | Guan Makting<br>Audi Trail Makting          |         |
|                     | 1                       | COLULI DALL                  | Hast Har, Marting                           |         |
|                     | Work with Dani          | h.Piegen                     | Print when done, or anytime to check        |         |
|                     |                         |                              | Etint Recon                                 |         |
|                     |                         | tane Page                    |                                             |         |
|                     |                         | Current Page                 | Wasa dia Recente sumplete                   |         |
|                     |                         | PrintPease                   | Citizer, Open Head                          |         |
|                     |                         | Bantovs Paga<br>Verily Pagas | Get to the forthm of that stationsel        |         |
|                     |                         | About Page 0                 | East to the continue of that contained      |         |
|                     |                         | COMPACT MARKED               |                                             | 100     |
|                     | Beco                    | n Properties: -              | Linked Accounts: -                          | 100     |
|                     | Recon Ney 1994          | 114                          | Ledger Accounts on this Recon               |         |
|                     |                         | MSEC GERERISEE CORRECT A/C   | 1 10000016 BANK: HIBC 666667666 CORPENT A/C | 20      |
|                     | Currency (LOCIE         | 3                            |                                             |         |
|                     | Type Ind your           |                              |                                             |         |
| 1                   | Tat Recon Period PMP 2  | 411. Qr 323)                 |                                             | *       |
| E                   |                         | 911 (p. 123)                 | Jac Dre                                     |         |