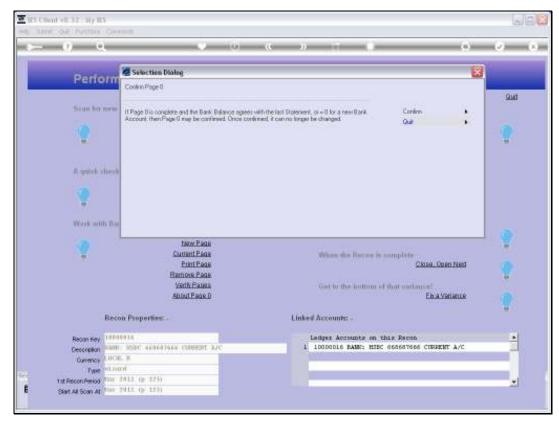

## Slide 1

Slide notes: When our Page Zero is correct and ready, we need to confirm it. We will choose "Current Page".