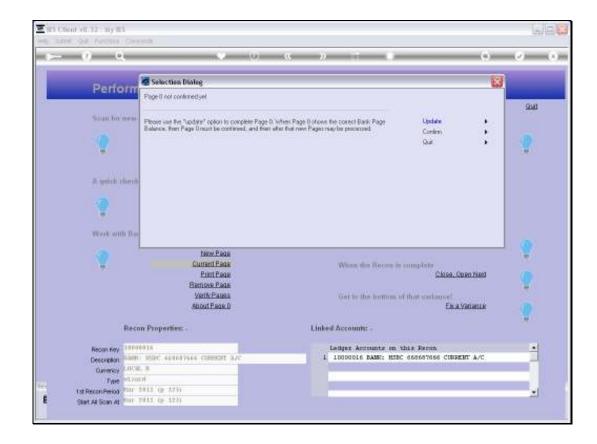

## Slide 2

Slide notes: The system knows that Page Zero is not confirmed yet.

| a production of the | liont v0.32 . My IES    |                              |                                             | ue.     |
|---------------------|-------------------------|------------------------------|---------------------------------------------|---------|
| Help Sub            | nik Quit Functions Comm | ends                         |                                             |         |
| 11.777              | <u>9</u> 9              | 0 10                         | с » — О                                     | (2) (X) |
|                     |                         |                              |                                             |         |
|                     | Perform                 | Bank Recon                   |                                             |         |
|                     | Second for more 1       | remartions on the Recon      | March the Dash and Cash Druh section        | 900     |
|                     |                         | The Person                   |                                             |         |
|                     |                         | Auto Scan                    | anto Mathing                                |         |
|                     | 1000                    | Al Pariotts Scan             | Assisted Matching                           |         |
|                     |                         |                              | User Directed Makhing                       |         |
|                     |                         |                              | Un-makin by Document                        |         |
|                     | A quick there.          | on the Recon Balances        | Unmatch Al                                  |         |
|                     |                         | Facon Totala                 | Guan Makting<br>Audi Trail Makting          |         |
|                     | 1                       | COLULI DALL                  | Hast Har, Marting                           |         |
|                     | Work with Dani          | h.Piegen                     | Print when done, or anytime to check        |         |
|                     |                         |                              | Etint Recon                                 |         |
|                     |                         | tane Page                    |                                             |         |
|                     |                         | Current Page                 | Wasa dia Recente sumplete                   |         |
|                     |                         | PrintPease                   | Citizer, Open Head                          |         |
|                     |                         | Bantovs Paga<br>Verily Pagas | Get to the forthm of that stationsel        |         |
|                     |                         | About Page 0                 | East to the continue of that contained      |         |
|                     |                         | COMPACT MARKED               |                                             | 100     |
|                     | Beco                    | n Properties: -              | Linked Accounts: -                          | 100     |
|                     | Recon Ney 1994          | 114                          | Ledger Accounts on this Recon               |         |
|                     |                         | MSEC GERERISEE CORRECT A/C   | 1 10000016 BANK: HIBC 666667666 CORPENT A/C | 20      |
|                     | Currency (LOCIE         | 3                            |                                             |         |
|                     | Type Ind your           |                              |                                             |         |
| 1                   | Tat Recon Period PMP 2  | 411. Qr 323)                 |                                             | *       |
| E                   |                         | 911 (p. 123)                 | Jac Dre                                     |         |