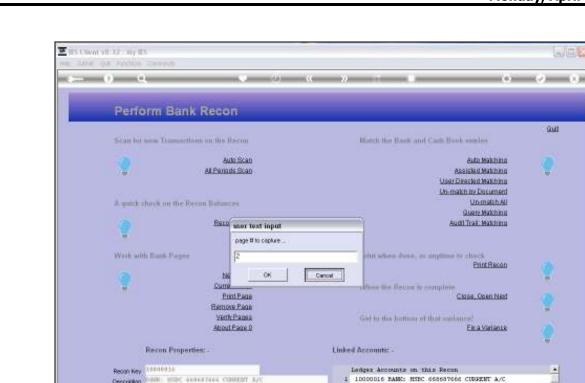

#### Slide 3

Slide notes: The system will offer the next logical number following the most recent Page Number we have had. If we want to skip to a new Number that is the same as the actual number on the Bank Page, then we can.

Slide notes: For a Page that already exists for this Recon, we can choose 'Current Page'.

| 王 IES Client v8.32 : My IES                       |
|---------------------------------------------------|
| Help Swake Official Up Logoff Companion Waard How |
| ► 0 Q                                             |
| Perform Bank Recon                                |
| Scan but usin Transactions on the Discon-         |