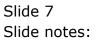

## Slide 1

Slide notes: When we use 'New Page', the system offers the next logical Page Number, starting from 1 on a new Recon Master.

## Slide 2

Slide notes: It is perfectly acceptable to work with the system range of numbers, even if they are different to the real Bank Page Numbers on the Bank Statement. However, if we wish the number to be the same, we can skip Numbers in the series and use the actual Bank Page Number.