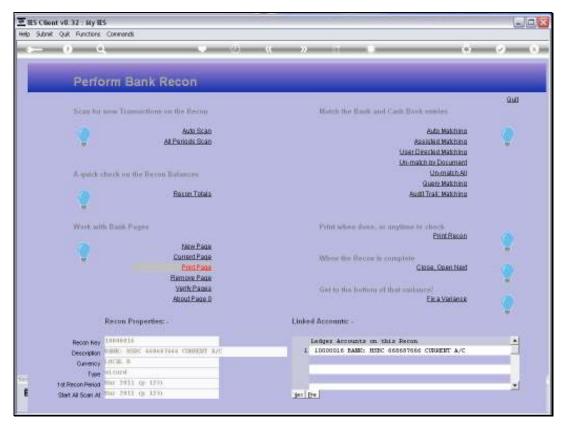

## Slide 9

Slide notes: Bank Pages can be verified for the current Recon Period or for all Recon Periods. When there is a problem with Bank Page item links, it is usually in the current Recon. Nonetheless, we may follow the steps outlined as recommendations by the Variance Assistance wizard, if such a need should ever arise.