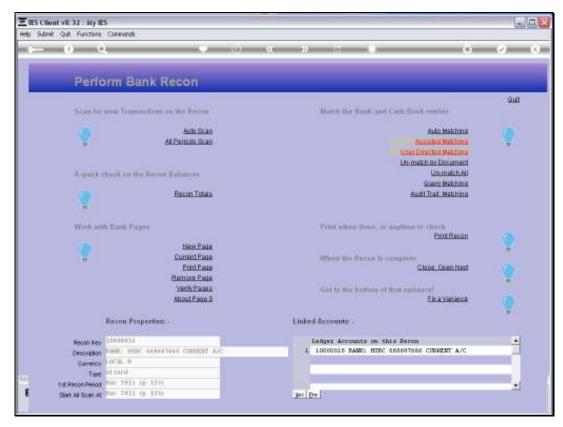

## Slide 5

Slide notes: Bank Page verification is a function that the Variance Assistance wizard will use when fixing a problem on a Recon. If that wizard is unable to resolve the problem, then we may also manually use this option, but usually we never do.