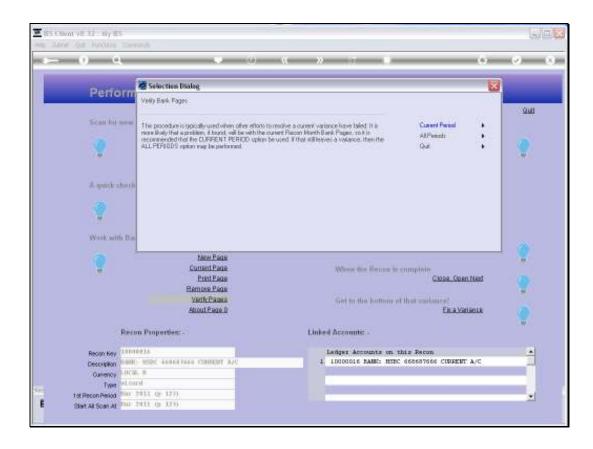

## Slide 5

Slide notes: Bank Page verification is a function that the Variance Assistance wizard will use when fixing a problem on a Recon. If that wizard is unable to resolve the problem, then we may also manually use this option, but usually we never do.

## Slide 9

Slide notes: Bank Pages can be verified for the current Recon Period or for all Recon Periods. When there is a problem with Bank Page item links, it is usually in the current Recon. Nonetheless, we may follow the steps outlined as recommendations by the Variance Assistance wizard, if such a need should ever arise.