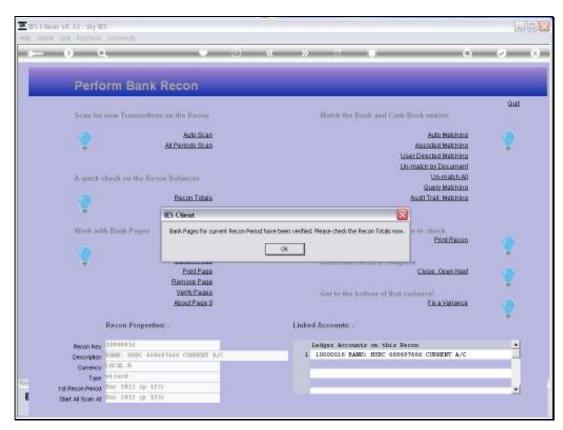

## Slide 9

Slide notes: Bank Pages can be verified for the current Recon Period or for all Recon Periods. When there is a problem with Bank Page item links, it is usually in the current Recon. Nonetheless, we may follow the steps outlined as recommendations by the Variance Assistance wizard, if such a need should ever arise.