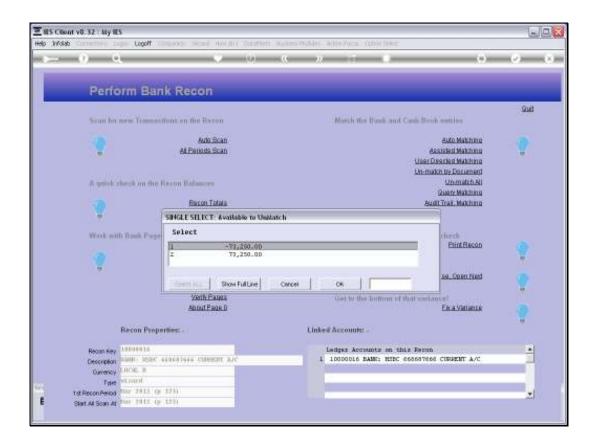

## Slide 4

Slide notes: In this case, both entries in the match are using the same Document Number, and we only need to select either one of the entries. When a match is undone, then the entire match is undone, including all entries on the match, whether using the same Document Number or different.