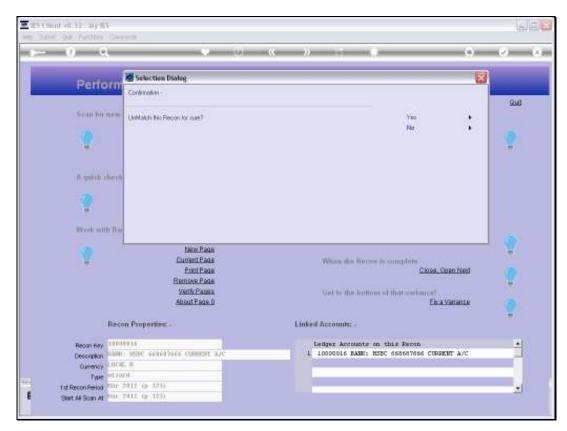

Slide 5 Slide notes:

Slide 6

Slide notes: We can also undo all matching for the current Recon, and start fresh again.

Slide 7 Slide notes:

Slide 8 Slide notes:

Slide 9 Slide notes: