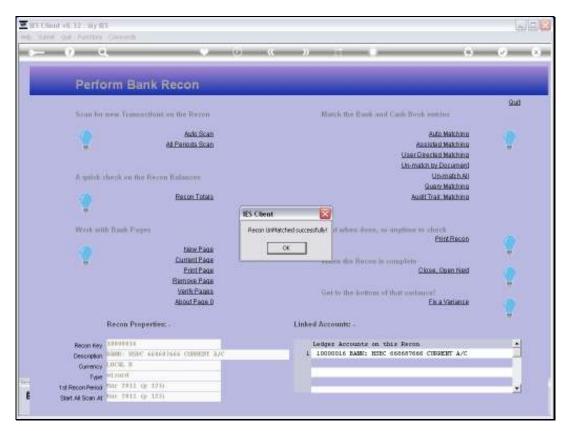

Slide 5 Slide notes:

Slide 6

Slide notes: We can also undo all matching for the current Recon, and start fresh again.

Slide 7 Slide notes:

Slide 8 Slide notes:

Slide 9 Slide notes: