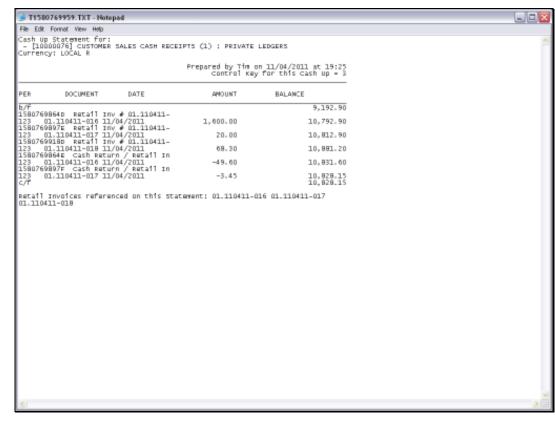

Slide notes: The Cash Up statement will open with the same balance as what the most recent statement closed with, and will list details of all Transactions posted on this Account since the last Cash Up statement was performed. Even transactions posted in prior Periods will not escape the Cash Up control. The closing balance is the amount of tender that should be present at the Cash Desk.