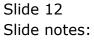

Slide notes: The Cash Up statement will open with the same balance as what the most recent statement closed with, and will list details of all Transactions posted on this Account since the last Cash Up statement was performed. Even transactions posted in prior Periods will not escape the Cash Up control. The closing balance is the amount of tender that should be present at the Cash Desk.