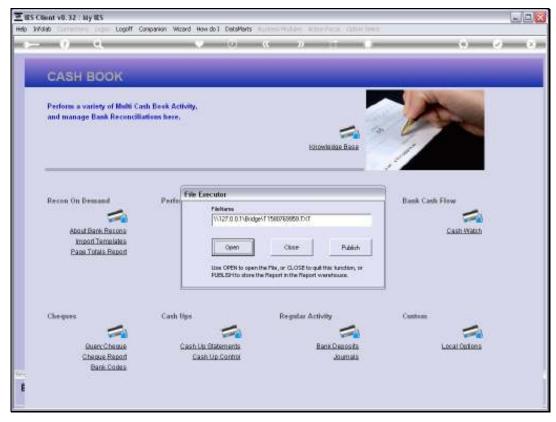

Slide 4 Slide notes:

Slide 8 Slide notes:

| 📕 T1580769959.TXT - Notepad                                                                                   |                                                                                                                            |                                  |                                                 | 2 |
|---------------------------------------------------------------------------------------------------------------|----------------------------------------------------------------------------------------------------------------------------|----------------------------------|-------------------------------------------------|---|
| File Edit Format View Help                                                                                    |                                                                                                                            |                                  |                                                 |   |
| Cash Up Statement for:<br>- [10000076] customer sa<br>Currency: LOCAL R                                       | LES CASH RECEIF                                                                                                            | TS (1) : PRIVATE                 | LEDGERS                                         |   |
|                                                                                                               |                                                                                                                            | Prepared by Tim o<br>Control Key | n 11/04/2011 at 19:25<br>/ for this cash up = 3 |   |
| PER DOCUMENT                                                                                                  | DATE                                                                                                                       | AMOUNT                           | BALANCE                                         |   |
| b/f<br>1580769864D Retail Inv ∉                                                                               | L/04/2011<br>N # 01.110411-<br>L/04/2011<br>N # 01.110411-<br>L/04/2011<br>Irn / Retail In<br>L/04/2011<br>Irn / Retail In |                                  | 9,192.90                                        |   |
| 123 01.110411-016 11/0<br>1580769897£ Retail Inv<br>123 01.110411-017 11/0                                    |                                                                                                                            | 1,600.00                         | 10,792.90                                       |   |
|                                                                                                               |                                                                                                                            | 20.00                            | 10,812.90                                       |   |
| 123 01.110411-018 11/04                                                                                       |                                                                                                                            | 68.30                            | 10,001.20                                       |   |
| 1580/69864E Cash Return<br>123 01.110411-016 11/0<br>1580769897F Cash Return<br>123 01.110411-017 11/0<br>C/T |                                                                                                                            | -49.60                           | 10,031.60                                       |   |
|                                                                                                               |                                                                                                                            | -3.45                            | 10,828.15                                       |   |
|                                                                                                               |                                                                                                                            |                                  |                                                 |   |
| 5.                                                                                                            |                                                                                                                            |                                  |                                                 | 2 |

Slide notes: The Cash Up statement will open with the same balance as what the most recent statement closed with, and will list details of all Transactions posted on this Account since the last Cash Up statement was performed. Even transactions posted in prior Periods will not escape the Cash Up control. The closing balance is the amount of tender that should be present at the Cash Desk.