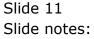

Slide notes: The Cash Up statement will open with the same balance as what the most recent statement closed with, and will list details of all Transactions posted on this Account since the last Cash Up statement was performed. Even transactions posted in prior Periods will not escape the Cash Up control. The closing balance is the amount of tender that should be present at the Cash Desk.