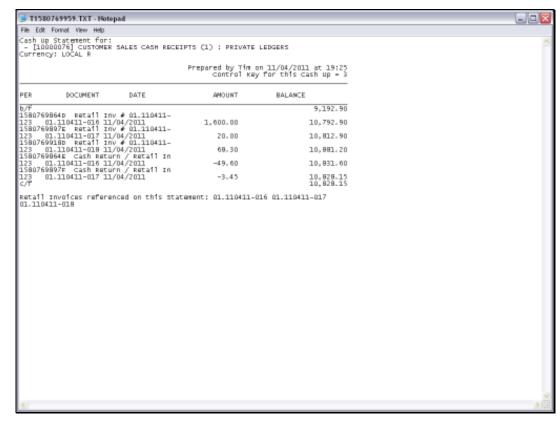

Slide notes: The Cash Up statement will open with the same balance as what the most recent statement closed with, and will list details of all Transactions posted on this Account since the last Cash Up statement was performed. Even transactions posted in prior Periods will not escape the Cash Up control. The closing balance is the amount of tender that should be present at the Cash Desk.