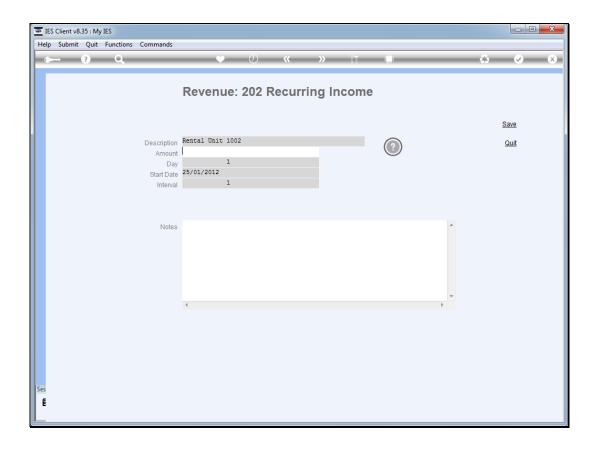

Slide 5
Slide notes: We can use a description of our own choice.

Slide 6

Slide notes: Recurring Income is for a stated Amount, on a selected day of the month, and recurring with an interval in the range of 1 to 12 months.