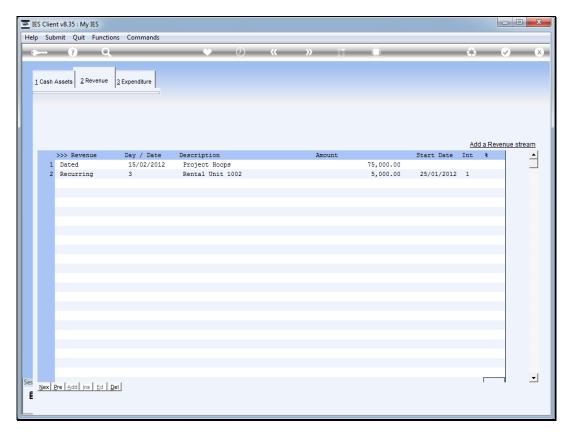

Slide 7 Slide notes:

Slide 8 Slide notes:

Slide 9 Slide notes:

Slide 10 Slide notes:

Slide 11 Slide notes: We have now introduced a Recurring Income element, but we will return to the item again to explain a few points.