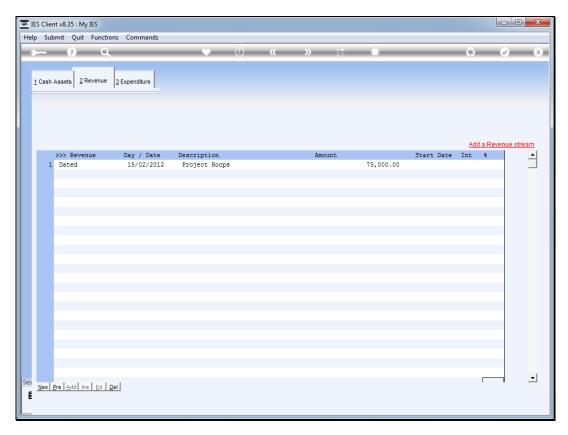

Slide 7 Slide notes:

Slide 8 Slide notes:

Slide 9 Slide notes:

Slide 10 Slide notes:

Slide 11 Slide notes: We have now introduced a Recurring Income element, but we will return to the item again to explain a few points.