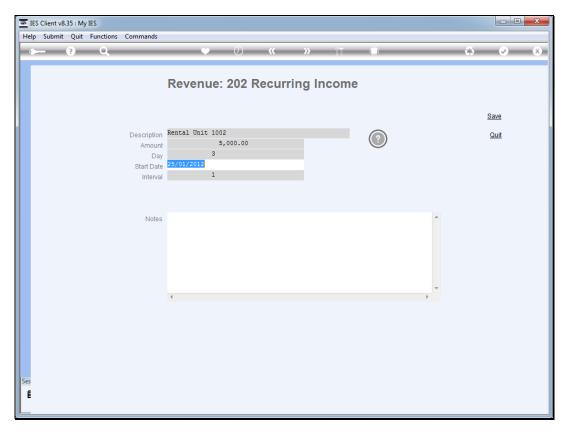

Slide 17

Slide notes: We select a day of the month when this Income is realized. For 'end of the month' or last day of the month, we can choose 31, and the system will always know to reduce this to 30 for some months of the year, or 28 for February.