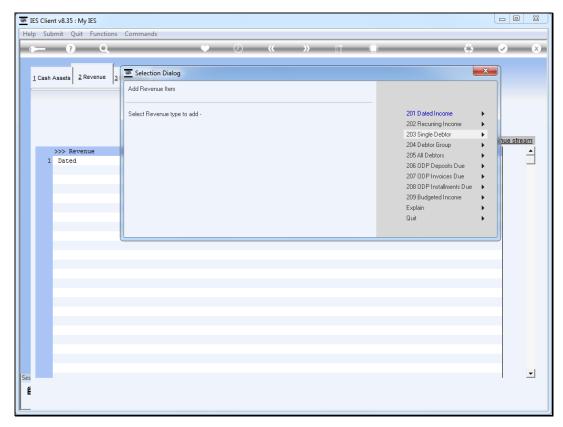

Slide 1 Slide notes: Among the Revenue stream elements that we can use on the projection, we have also the Recurring Income type.

Slide 2 Slide notes:

Slide 3 Slide notes: For this, we use option 202.

Slide 4 Slide notes: