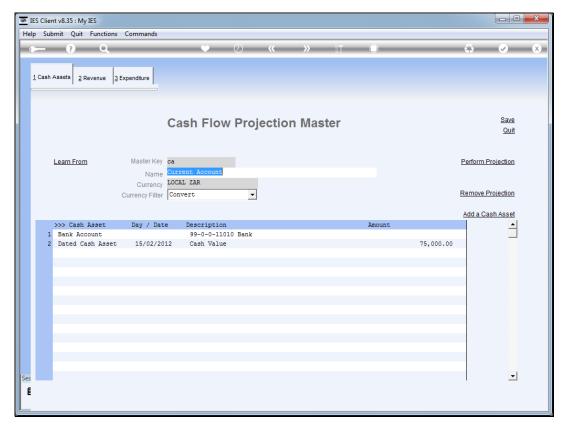

Slide 7 Slide notes:

Slide 8 Slide notes:

Slide 9 Slide notes:

Slide 10 Slide notes:

Slide 11 Slide notes: We have now introduced a Recurring Income element, but we will return to the item again to explain a few points.