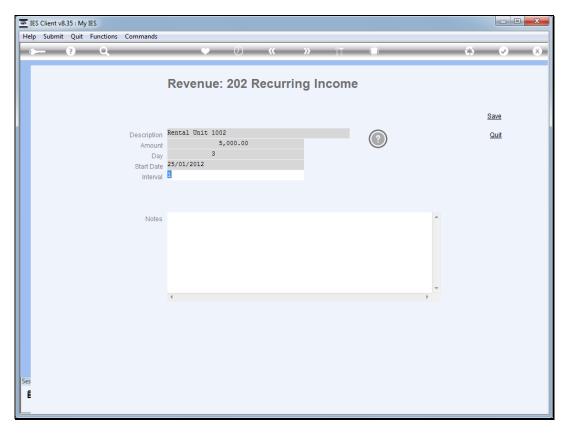

Slide 1 Slide notes: Among the Revenue stream elements that we can use on the projection, we have also the Recurring Income type.

Slide 2 Slide notes:

Slide 3 Slide notes: For this, we use option 202.

Slide 4 Slide notes:

Slide 5
Slide notes: We can use a description of our own choice.

Slide 6

Slide notes: Recurring Income is for a stated Amount, on a selected day of the month, and recurring with an interval in the range of 1 to 12 months.