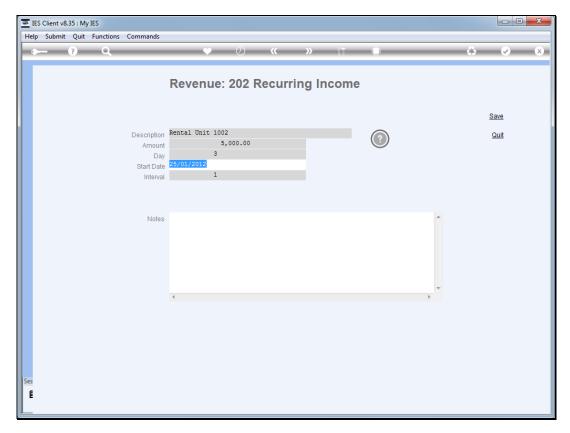

Slide 5
Slide notes: We can use a description of our own choice.

Slide 6

Slide notes: Recurring Income is for a stated Amount, on a selected day of the month, and recurring with an interval in the range of 1 to 12 months.

Slide 7 Slide notes:

Slide 8 Slide notes:

Slide 9 Slide notes:

Slide 10 Slide notes:

Slide 11 Slide notes: We have now introduced a Recurring Income element, but we will return to the item again to explain a few points.