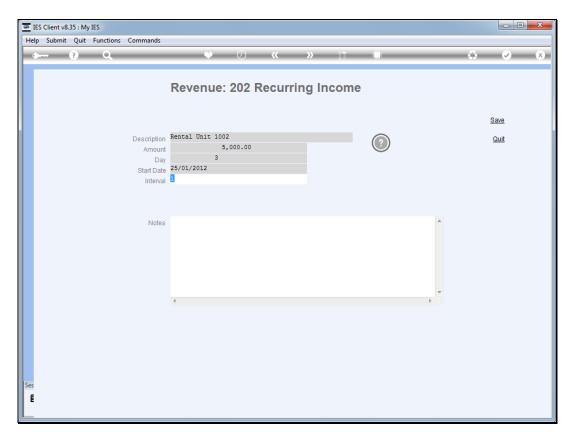

Slide 18 Slide notes:

Slide 19 Slide notes:

Slide 20 Slide notes:

Slide 21 Slide notes:

Slide 22

Slide notes: The start date is indicated only for the system to learn at which month the Recurring Income starts. Then, from the selected interval in months, the system will also know when the Income should recur. Therefore, depending on the date range when the projection is performed, this entry can result in multiple occurrences.