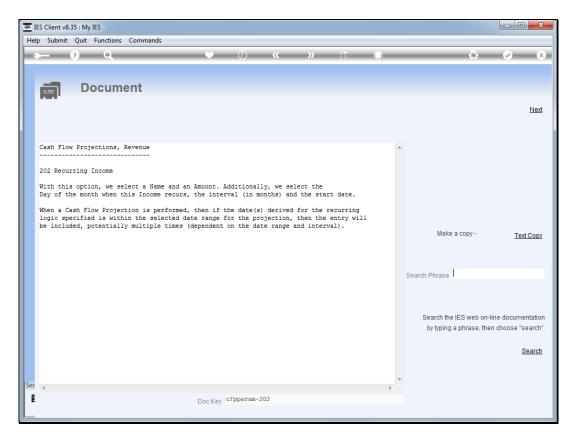

Slide 12 Slide notes:

Slide 13 Slide notes:

Slide 14 Slide notes:

| Saturday | , January | 28, | 2012 |
|----------|-----------|-----|------|
|----------|-----------|-----|------|

Slide 15 Slide notes:

Slide 16
Slide notes: The Amount remains the same each time the Income recurs.

Slide 17

Slide notes: We select a day of the month when this Income is realized. For 'end of the month' or last day of the month, we can choose 31, and the system will always know to reduce this to 30 for some months of the year, or 28 for February.

Slide 18 Slide notes:

Slide 19 Slide notes:

Slide 20 Slide notes:

Slide 21 Slide notes:

Slide 22

Slide notes: The start date is indicated only for the system to learn at which month the Recurring Income starts. Then, from the selected interval in months, the system will also know when the Income should recur. Therefore, depending on the date range when the projection is performed, this entry can result in multiple occurrences.