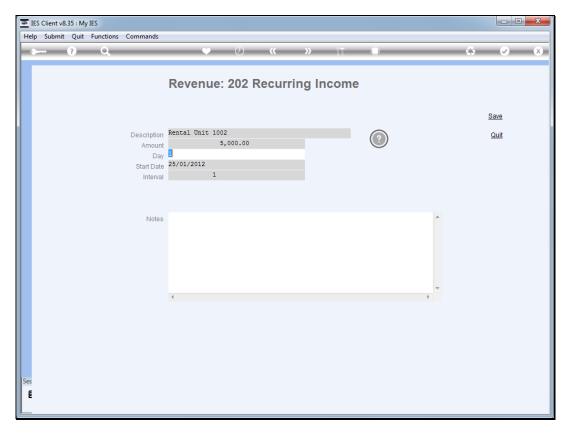

Slide 12 Slide notes:

Slide 13 Slide notes:

Slide 14 Slide notes:

| Saturday | , January | 28, | 2012 |
|----------|-----------|-----|------|
|----------|-----------|-----|------|

Slide 15 Slide notes:

Slide 16
Slide notes: The Amount remains the same each time the Income recurs.