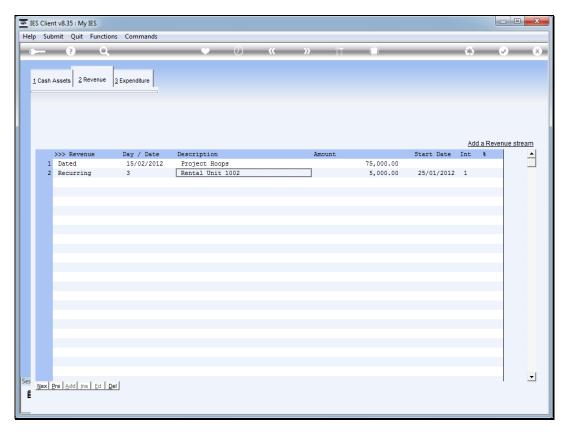

Slide 1 Slide notes: Among the Revenue stream elements that we can use on the projection, we have also the Recurring Income type.

Slide 2 Slide notes:

Slide 3 Slide notes: For this, we use option 202.

Slide 4 Slide notes:

Slide 5
Slide notes: We can use a description of our own choice.

Slide 6

Slide notes: Recurring Income is for a stated Amount, on a selected day of the month, and recurring with an interval in the range of 1 to 12 months.

Slide 7 Slide notes:

Slide 8 Slide notes:

Slide 9 Slide notes:

Slide 10 Slide notes:

Slide 11 Slide notes: We have now introduced a Recurring Income element, but we will return to the item again to explain a few points.

Slide 17

Slide notes: We select a day of the month when this Income is realized. For 'end of the month' or last day of the month, we can choose 31, and the system will always know to reduce this to 30 for some months of the year, or 28 for February.

Slide 18 Slide notes:

Slide 19 Slide notes:

Slide 20 Slide notes:

Slide 21 Slide notes:

Slide 22

Slide notes: The start date is indicated only for the system to learn at which month the Recurring Income starts. Then, from the selected interval in months, the system will also know when the Income should recur. Therefore, depending on the date range when the projection is performed, this entry can result in multiple occurrences.