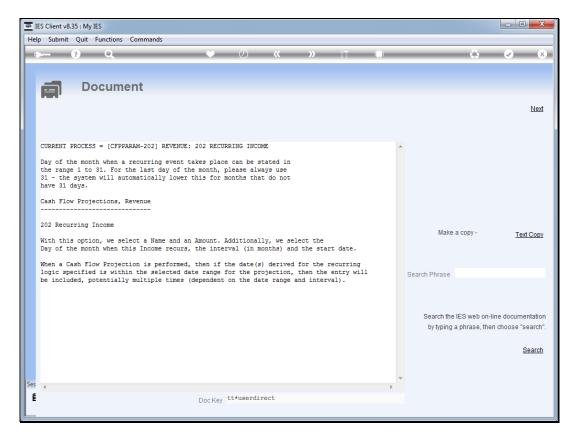

Slide 5
Slide notes: We can use a description of our own choice.

Slide 6

Slide notes: Recurring Income is for a stated Amount, on a selected day of the month, and recurring with an interval in the range of 1 to 12 months.

Slide 12 Slide notes:

Slide 13 Slide notes:

Slide 14 Slide notes:

| Saturday | , January | 28, | 2012 |
|----------|-----------|-----|------|
|----------|-----------|-----|------|

Slide 15 Slide notes:

Slide 16
Slide notes: The Amount remains the same each time the Income recurs.

Slide 17

Slide notes: We select a day of the month when this Income is realized. For 'end of the month' or last day of the month, we can choose 31, and the system will always know to reduce this to 30 for some months of the year, or 28 for February.

Slide 18 Slide notes:

Slide 19 Slide notes:

Slide 20 Slide notes:

Slide 21 Slide notes:

Slide 22

Slide notes: The start date is indicated only for the system to learn at which month the Recurring Income starts. Then, from the selected interval in months, the system will also know when the Income should recur. Therefore, depending on the date range when the projection is performed, this entry can result in multiple occurrences.