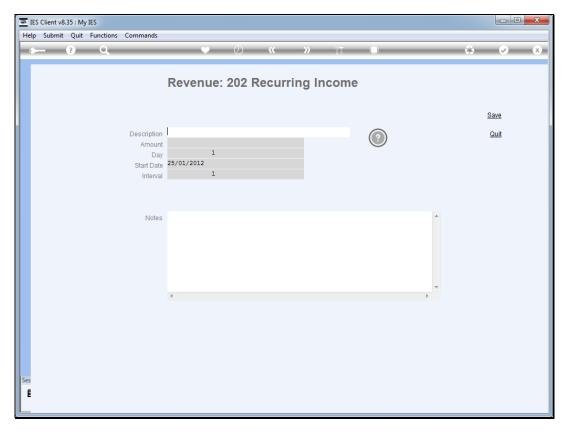

Slide 5
Slide notes: We can use a description of our own choice.

Slide 6

Slide notes: Recurring Income is for a stated Amount, on a selected day of the month, and recurring with an interval in the range of 1 to 12 months.

Slide 12 Slide notes:

Slide 13 Slide notes:

Slide 14 Slide notes:

| Saturday | , January | 28, | 2012 |
|----------|-----------|-----|------|
|----------|-----------|-----|------|

Slide 15 Slide notes:

Slide 16
Slide notes: The Amount remains the same each time the Income recurs.

Slide 17

Slide notes: We select a day of the month when this Income is realized. For 'end of the month' or last day of the month, we can choose 31, and the system will always know to reduce this to 30 for some months of the year, or 28 for February.

Slide 18 Slide notes:

Slide 19 Slide notes:

Slide 20 Slide notes:

Slide 21 Slide notes:

Slide 22

Slide notes: The start date is indicated only for the system to learn at which month the Recurring Income starts. Then, from the selected interval in months, the system will also know when the Income should recur. Therefore, depending on the date range when the projection is performed, this entry can result in multiple occurrences.