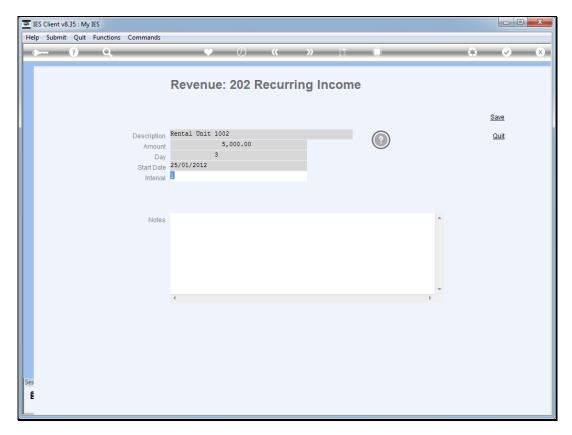

Slide 1 Slide notes: Among the Revenue stream elements that we can use on the projection, we have also the Recurring Income type.

Slide 2 Slide notes:

Slide 3 Slide notes: For this, we use option 202.

Slide 4 Slide notes:

Slide 5
Slide notes: We can use a description of our own choice.

Slide 6

Slide notes: Recurring Income is for a stated Amount, on a selected day of the month, and recurring with an interval in the range of 1 to 12 months.

Slide 7 Slide notes:

Slide 8 Slide notes:

Slide 9 Slide notes:

Slide 10 Slide notes:

Slide 11 Slide notes: We have now introduced a Recurring Income element, but we will return to the item again to explain a few points.