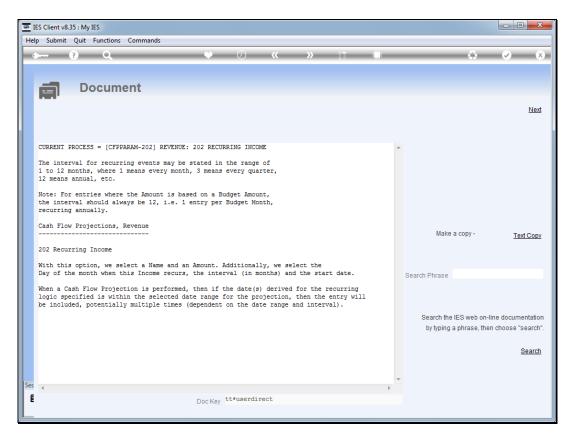

Slide 18 Slide notes:

Slide 19 Slide notes:

Slide 20 Slide notes:

Slide 21 Slide notes:

Slide 22

Slide notes: The start date is indicated only for the system to learn at which month the Recurring Income starts. Then, from the selected interval in months, the system will also know when the Income should recur. Therefore, depending on the date range when the projection is performed, this entry can result in multiple occurrences.

Slide 23 Slide notes:

Slide 24 Slide notes:

Slide 25 Slide notes:

Slide 26 Slide notes:

Slide 27 Slide notes:

Slide 28 Slide notes:

Slide 29 Slide notes:

Slide 30 Slide notes: