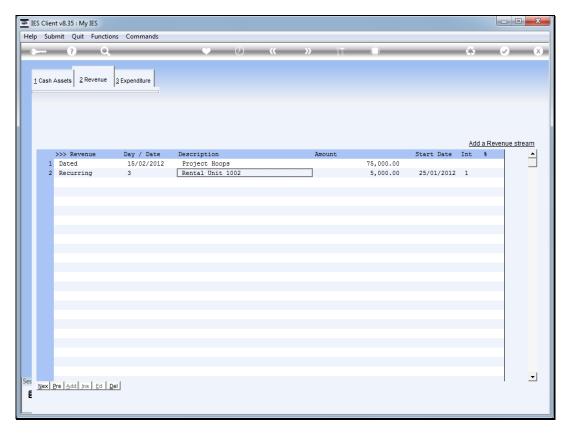

Slide 7 Slide notes:

Slide 8 Slide notes:

Slide 9 Slide notes:

Slide 10 Slide notes:

Slide 11 Slide notes: We have now introduced a Recurring Income element, but we will return to the item again to explain a few points.