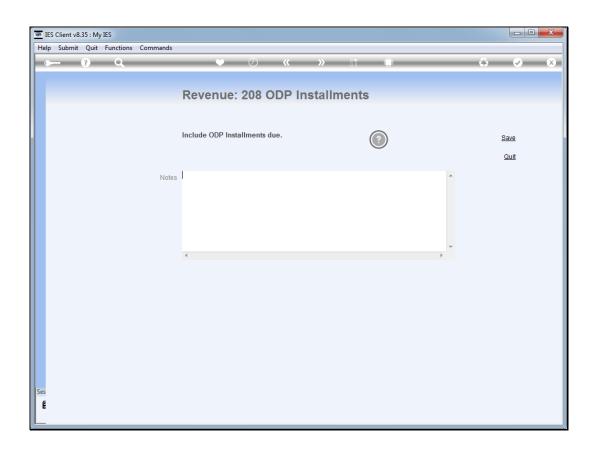

Slide notes: ODP is a Revenue stream based on Retail contracts with Customers. These contracts can include Deposits, Installments and Invoices Due at certain dates.

Slide notes: Each of these ODP elements can be added as a Revenue stream. For Installments due, we use option 208.

Slide notes: There is nothing else to do; we can just save the element.

Slide notes: The Help explains how Installments due within the selected date range for the forecast, will be included.

| <u>s</u> I | ES Clier | nt v8.35 : My IES              |               |                                  |        |           |            |      |   |           |
|------------|----------|--------------------------------|---------------|----------------------------------|--------|-----------|------------|------|---|-----------|
| Hel        | p Sub    | omit Quit Functi               | ions Commands |                                  |        |           |            |      |   |           |
|            |          | ? 0                            |               | • Ø «                            | >> 11  |           |            | - 63 |   | ) (X)     |
|            |          |                                |               |                                  |        |           |            |      |   |           |
|            |          |                                |               |                                  |        |           |            |      |   |           |
|            | 1 Cash   | Assets 2 Revenue               | 3 Expenditure |                                  |        |           |            |      |   |           |
|            |          |                                |               |                                  |        |           |            |      |   |           |
|            |          |                                |               |                                  |        |           |            |      |   |           |
|            |          |                                |               |                                  |        |           |            |      |   |           |
|            |          |                                |               |                                  |        |           |            |      |   |           |
|            |          |                                |               |                                  |        |           |            |      |   | ue stream |
|            |          | >>> Revenue                    | Day / Date    | Description                      | Amount |           | Start Date | Int  | 8 | <u> </u>  |
|            |          | Dated                          | 15/02/2012    | Project Hoops                    |        | 75,000.00 |            |      |   |           |
|            |          | Recurring                      | 3             | Rental Unit 1002                 |        | 5,000.00  | 25/01/2012 | 1    |   |           |
|            |          | ODP Deposits<br>ODP Invoices   |               | ODP Deposits<br>ODP Invoices     |        |           |            |      |   |           |
|            |          | ODP Invoices<br>ODP Installmen |               | ODP Invoices<br>ODP Installments |        |           |            |      |   |           |
|            | 5        | ODF Installmen                 |               | ODP Installments                 |        |           |            |      |   |           |
|            |          |                                |               |                                  |        |           |            |      |   |           |
|            |          |                                |               |                                  |        |           |            |      |   |           |
|            |          |                                |               |                                  |        |           |            |      |   |           |
|            |          |                                |               |                                  |        |           |            |      |   |           |
|            |          |                                |               |                                  |        |           |            |      |   |           |
|            |          |                                |               |                                  |        |           |            |      |   |           |
|            |          |                                |               |                                  |        |           |            |      |   |           |
|            |          |                                |               |                                  |        |           |            |      |   |           |
|            |          |                                |               |                                  |        |           |            |      |   |           |
|            |          |                                |               |                                  |        |           |            |      |   |           |
|            |          |                                |               |                                  |        |           |            |      |   |           |
|            |          |                                |               |                                  |        |           |            |      |   |           |
|            |          |                                |               |                                  |        |           |            |      |   |           |
|            |          |                                |               |                                  |        |           |            |      |   |           |
|            |          |                                |               |                                  |        |           |            |      |   |           |
|            |          |                                |               |                                  |        |           |            |      |   | _         |
| Ses        |          |                                |               |                                  |        |           |            |      |   | -         |
| É          | Nex      | <u>Pre Add Ins Ed</u>          | Del           |                                  |        |           |            |      |   |           |
| - E        |          |                                |               |                                  |        |           |            |      |   |           |
|            |          |                                |               |                                  |        |           |            |      |   |           |