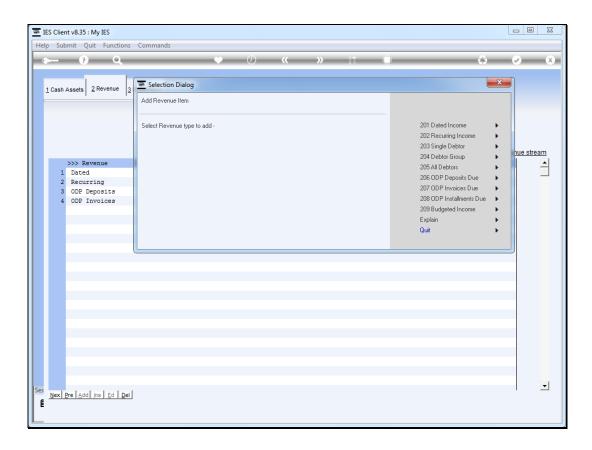

|          |               | mit Quit Functions           |                          |                                   |               |           |            |     |         |          |
|----------|---------------|------------------------------|--------------------------|-----------------------------------|---------------|-----------|------------|-----|---------|----------|
| -        | -             | ? Q                          |                          | $\bullet$ $\bigcirc$              | <b>« »</b> 11 |           |            | - 6 | - V     | ×        |
|          | 1 Cash A      | Assets 2 Revenue 3           | 3 Expenditure            |                                   |               |           |            |     |         |          |
|          |               |                              |                          |                                   |               |           | Start Date |     | Revenue | e stream |
|          |               | >>> Revenue<br>Dated         | Day / Date<br>15/02/2012 | Description                       | Amount        | 75 000 00 | Start Date | Int | \$      | <b>-</b> |
|          |               | Recurring                    | 3                        | Project Hoops<br>Rental Unit 1002 |               | 75,000.00 | 25/01/2012 |     |         |          |
|          |               | ODP Deposits                 | 3                        | ODP Deposits                      |               | 5,000.00  | 25/01/2012 | 1   |         |          |
|          |               | ODP Deposits<br>ODP Invoices |                          | ODP Invoices                      |               |           |            |     |         |          |
|          |               |                              |                          |                                   |               |           |            |     |         |          |
| Ses<br>E | <u>N</u> ex F | Pre Add Ins Ed Del           | 1                        |                                   |               |           |            |     |         | •        |

Slide notes: ODP is a Revenue stream based on Retail contracts with Customers. These contracts can include Deposits, Installments and Invoices Due at certain dates.

Slide notes: Each of these ODP elements can be added as a Revenue stream. For Installments due, we use option 208.