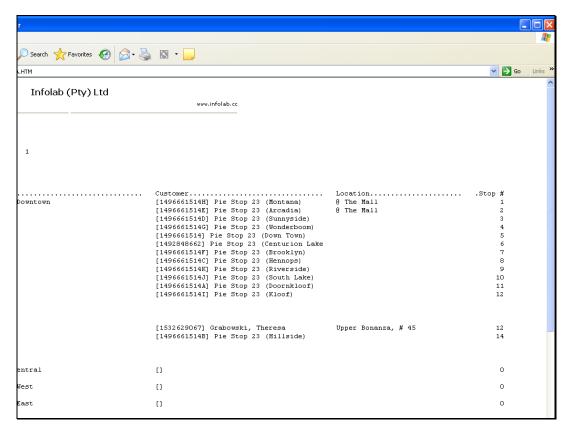

Slide 7

dist304

Slide notes: The Route Master listing will include the current Stops as indicated for each Route.

Slide 8 Slide notes:

Slide 9 Slide notes:

Slide 10 Slide notes:

Slide 11 Slide notes: