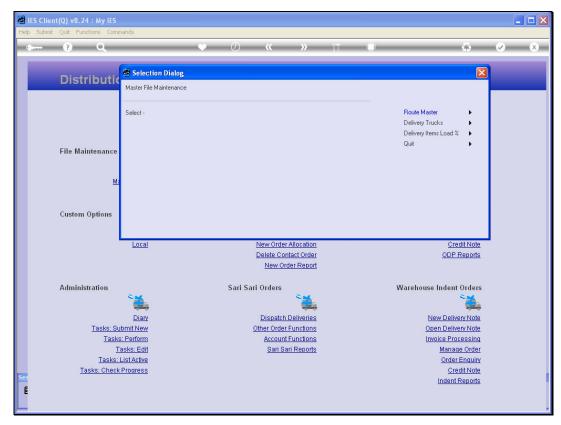

Slide 1 Slide notes: The Master Listings option at Distribution reveal a number of Report Options on Master Files used generally in Distribution Management.

Slide 2 Slide notes: For example, we can list the Stock Item Load Factors, The Delivery Trucks, and the Route Master.

Slide 3 Slide notes:

Slide 4
Slide notes: We will do an example of a Route Listing.

Slide 5 Slide notes:

Slide 6 Slide notes:

| Monday, | <b>February</b> | 08, | 2010 |
|---------|-----------------|-----|------|
|         |                 |     |      |
|         |                 |     |      |
|         |                 |     |      |