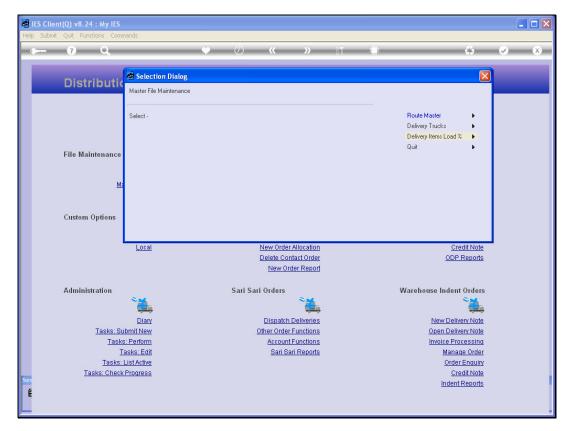

Slide 1 Slide notes: The Master Listings option at Distribution reveal a number of Report Options on Master Files used generally in Distribution Management.

Slide 2 Slide notes: For example, we can list the Stock Item Load Factors, The Delivery Trucks, and the Route Master.

Slide 3 Slide notes:

Slide 4
Slide notes: We will do an example of a Route Listing.

Slide 5 Slide notes:

Slide 6 Slide notes:

| Monday, | <b>February</b> | 08, | 2010 |
|---------|-----------------|-----|------|
|         |                 |     |      |
|         |                 |     |      |
|         |                 |     |      |