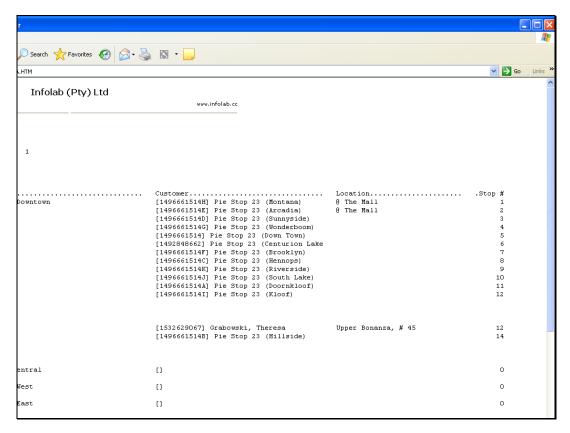

Slide 7

dist304

Slide notes: The Route Master listing will include the current Stops as indicated for each Route.

Slide 8 Slide notes:

Slide 9 Slide notes:

Slide 10 Slide notes:

Slide 11 Slide notes: