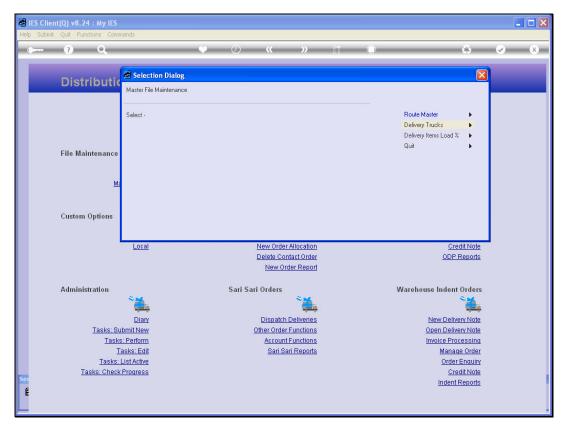

Slide 1 Slide notes: The Master Listings option at Distribution reveal a number of Report Options on Master Files used generally in Distribution Management.

Slide 2 Slide notes: For example, we can list the Stock Item Load Factors, The Delivery Trucks, and the Route Master.

Slide 3 Slide notes:

Slide 4
Slide notes: We will do an example of a Route Listing.

Slide 5 Slide notes:

Slide 6 Slide notes:

| Monday, | <b>February</b> | 08, | 2010 |
|---------|-----------------|-----|------|
|         |                 |     |      |
|         |                 |     |      |
|         |                 |     |      |