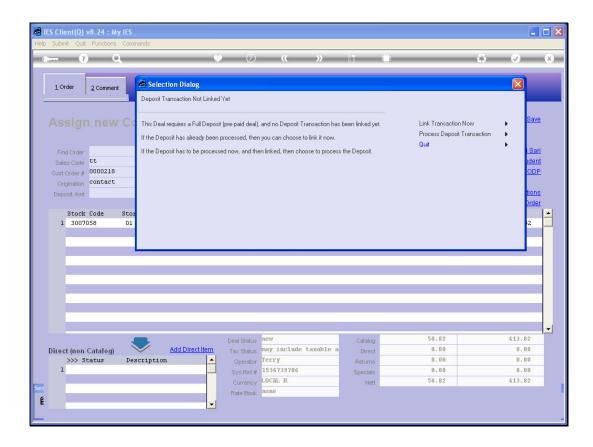

## Slide 1

Slide notes: When we assign a new Contact Order to the Indent queue, it does not matter whether a Deposit is already specified or not, because the nature of an Indent Order is that it must be pre-paid. As such, the system will request processing of the full Amount as Deposit, and the linking of this proof of payment transaction to the Order.

## Slide 4

Slide notes: From here, all steps are the same as with Indent Orders. The tutorials for the Indent Order Business Process may be consulted for more detail on each step encountered with Indent Orders.