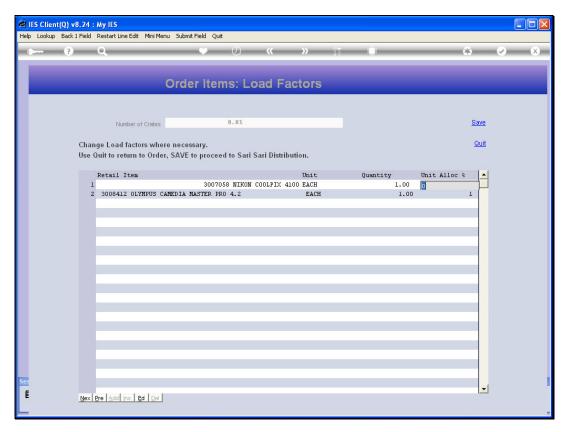

## Slide 3

Slide notes: This will always lead into the 'load factors' screen. Each Stock Item listed on the Order will be included here, and the purpose is to revise any load factors as necessary, but especially to introduce new load factors wherever it is stated as zero. An Item that has not been delivered before will have a zero factor. The purpose of the factor is to indicate how much crate space the item will use for a quantity of 1.

Slide 4 Slide notes:

Slide 5 Slide notes:

Slide 6 Slide notes:

Slide 7

Slide notes: At the top, we can see the Create utilization of this Order on the Delivery Truck.

Slide 8

Slide notes: Once we save the Load Factors, the Order is assigned to the Sari Sari queue.