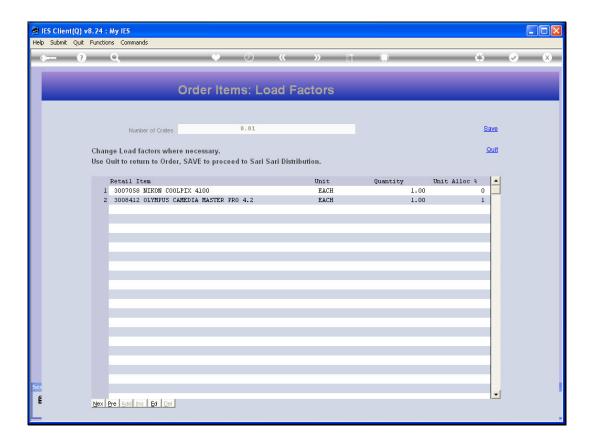

## Slide 3

Slide notes: This will always lead into the 'load factors' screen. Each Stock Item listed on the Order will be included here, and the purpose is to revise any load factors as necessary, but especially to introduce new load factors wherever it is stated as zero. An Item that has not been delivered before will have a zero factor. The purpose of the factor is to indicate how much crate space the item will use for a quantity of 1.

Slide 4 Slide notes:

Slide 5 Slide notes:

Slide 6 Slide notes:

Slide 7

Slide notes: At the top, we can see the Create utilization of this Order on the Delivery Truck.

Slide 8

Slide notes: Once we save the Load Factors, the Order is assigned to the Sari Sari queue.