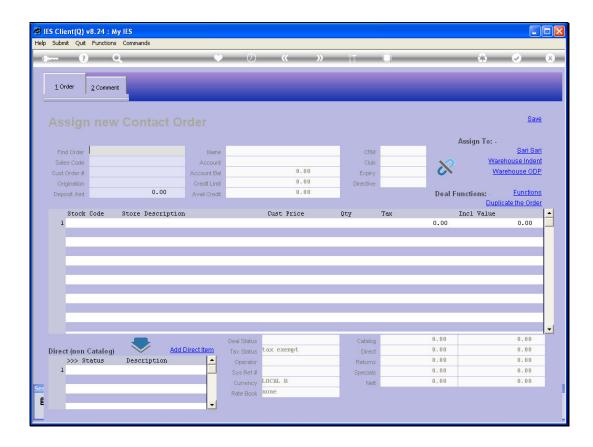

## Slide 1

Slide notes: When we assign a new Contact Order to the Sari Sari queue, we do so by choosing 'Assign to Sari Sari'.

Slide 2 Slide notes: