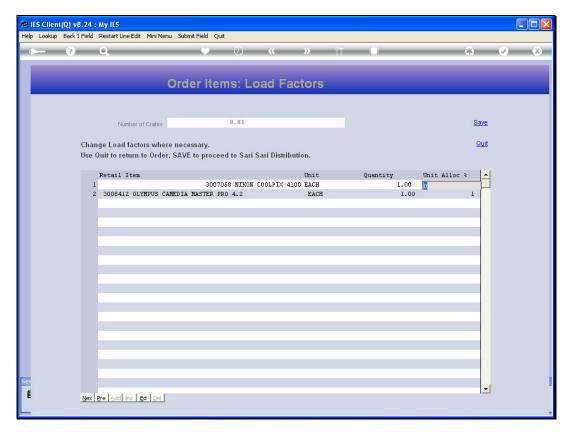

## Slide 3

Slide notes: This will always lead into the 'load factors' screen. Each Stock Item listed on the Order will be included here, and the purpose is to revise any load factors as necessary, but especially to introduce new load factors wherever it is stated as zero. An Item that has not been delivered before will have a zero factor. The purpose of the factor is to indicate how much crate space the item will use for a quantity of 1.