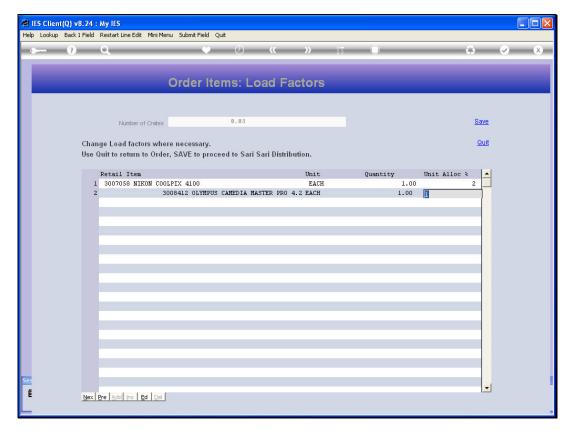

## Slide 3

Slide notes: This will always lead into the 'load factors' screen. Each Stock Item listed on the Order will be included here, and the purpose is to revise any load factors as necessary, but especially to introduce new load factors wherever it is stated as zero. An Item that has not been delivered before will have a zero factor. The purpose of the factor is to indicate how much crate space the item will use for a quantity of 1.