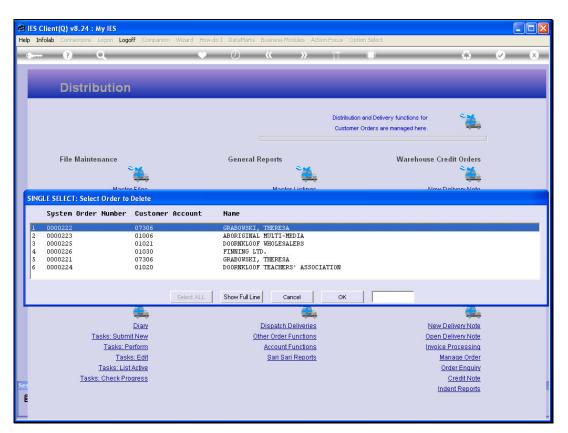

Slide notes: Select the Order from the list of unallocated new Contact Orders, or choose CANCEL if you have changed your mind.

Slide 4 Slide notes:

Slide notes: Once an Order is selected, it is deleted.