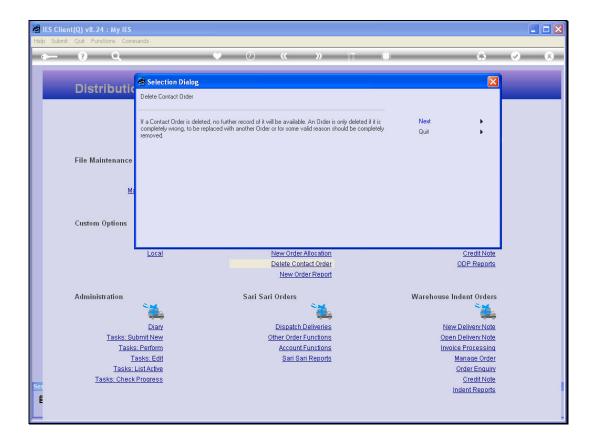

Slide notes: A new Contact Order, as yet unallocated to a Distribution queue, can be deleted. For this, we choose 'Delete Contact Order'.

Slide notes: Once deleted, no further record of the Order will be available. Therefore, the option is usually restricted so that Orders cannot be deleted without good reason. However, in the case of a mistaken Order or some other valid reason, it is possible to delete the Order.