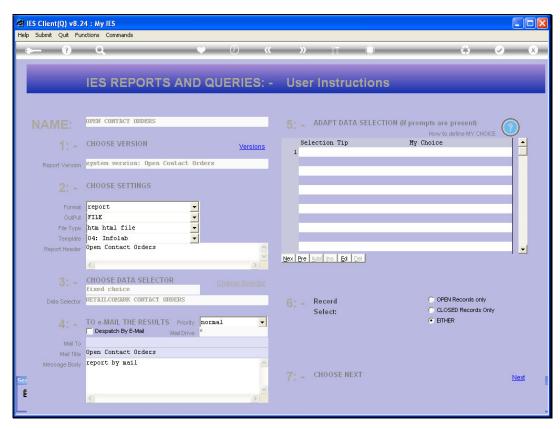

## Slide 1

Slide notes: Contact Orders that have not yet been assigned to a Distribution queue will be listed on the 'New Order Report'. Therefore, the Report is used to reveal all Orders that are awaiting allocation to a Distribution queue.