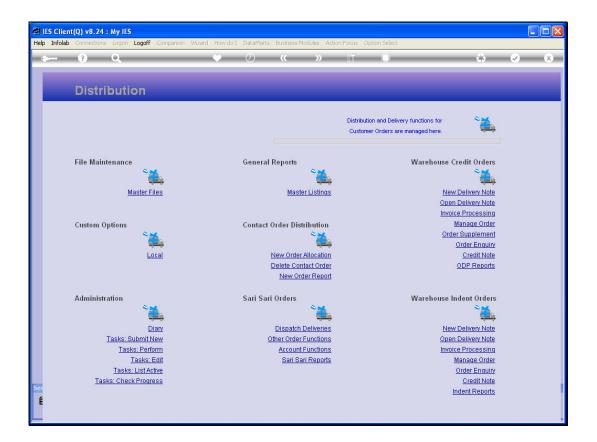

## Slide 1

Slide notes: Contact Orders that have not yet been assigned to a Distribution queue will be listed on the 'New Order Report'. Therefore, the Report is used to reveal all Orders that are awaiting allocation to a Distribution queue.