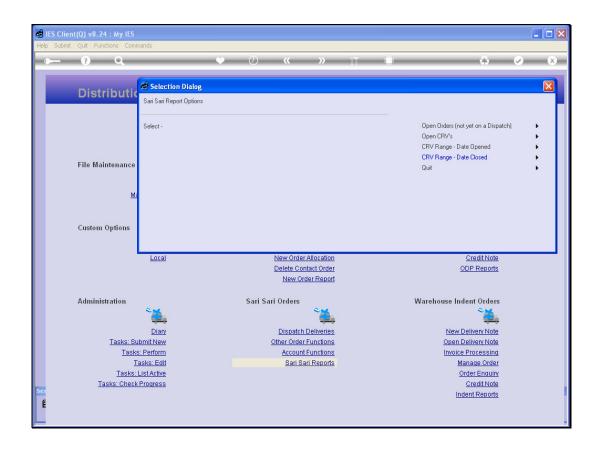

## Slide 2

Slide notes: The CRV Reports for Sari Sari are only for the Sari Sari type Vouchers. There are Report options for Open Vouchers, Vouchers opened in a selected Date Range and Vouchers Closed in a selected Date Range. We will look at an example of the Open Voucher Report.