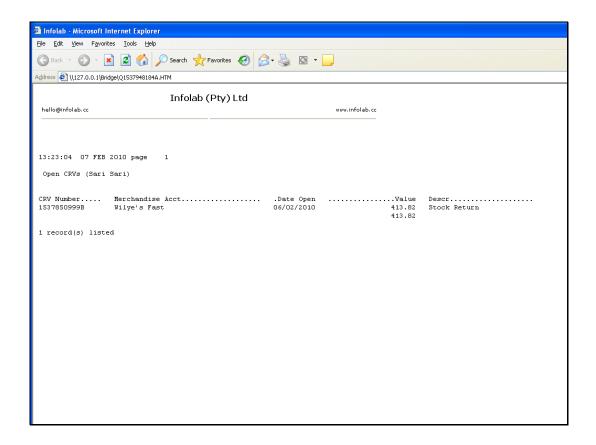

## Slide 3

Slide notes: Any Voucher listed here is still available for use by the Customer.