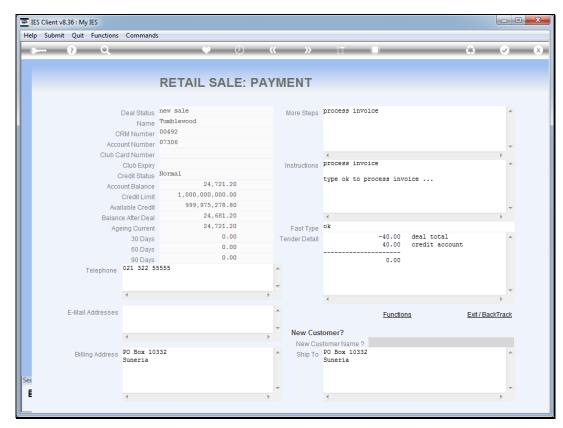

Slide notes: We can perform Credit Notes with the option provided as 'Customer Credit Note'.

Slide notes: First we retrieve the Customer Account.

Slide notes: Then we select an Origination code.

Slide notes: Since we have already identified the Customer, we can easily lookup the Invoice number from the list available for the Customer.