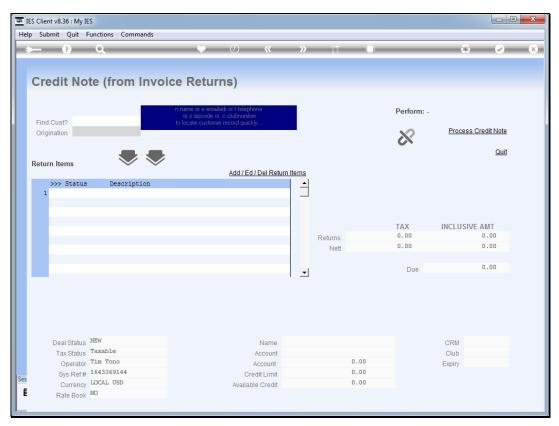

Slide notes: We can perform Credit Notes with the option provided as 'Customer Credit Note'.

Slide notes: First we retrieve the Customer Account.

Slide notes: Then we select an Origination code.

Slide notes: Since we have already identified the Customer, we can easily lookup the Invoice number from the list available for the Customer.