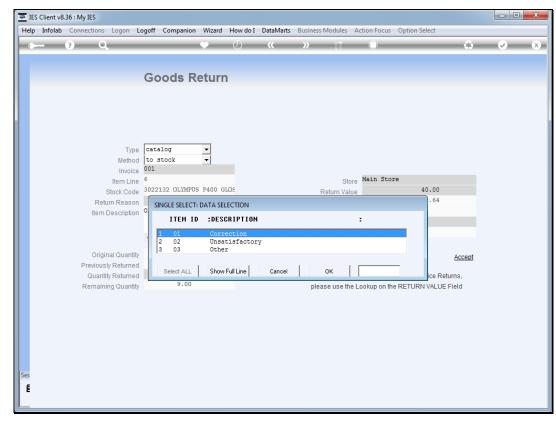

Slide notes: We can perform Credit Notes with the option provided as 'Customer Credit Note'.

Slide notes: First we retrieve the Customer Account.

Slide notes: Then we select an Origination code.

Slide notes: Since we have already identified the Customer, we can easily lookup the Invoice number from the list available for the Customer.