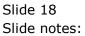

Slide notes: We can perform Credit Notes with the option provided as 'Customer Credit Note'.

Slide notes: First we retrieve the Customer Account.

Slide notes: Then we select an Origination code.

Slide notes: Since we have already identified the Customer, we can easily lookup the Invoice number from the list available for the Customer.