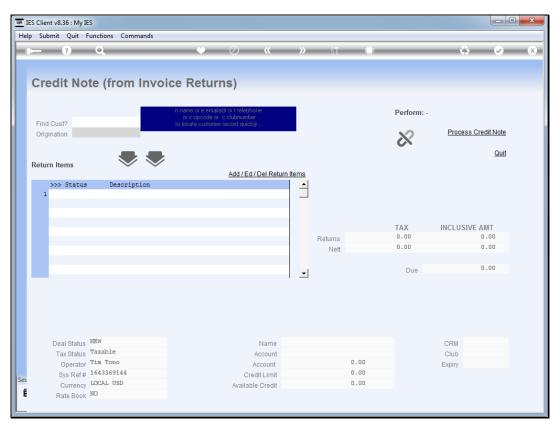

Slide notes: We can perform Credit Notes with the option provided as 'Customer Credit Note'.

Slide notes: First we retrieve the Customer Account.

Slide notes: Then we select an Origination code.

Slide notes: Since we have already identified the Customer, we can easily lookup the Invoice number from the list available for the Customer.