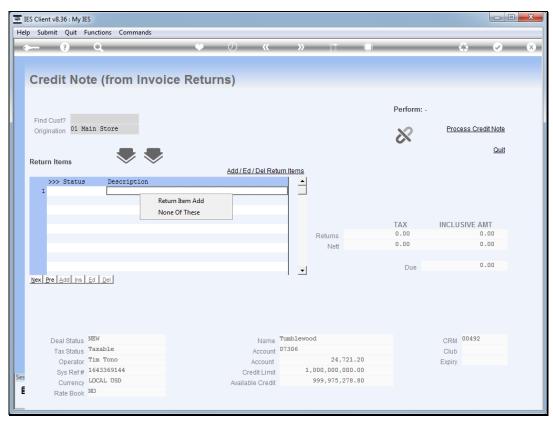

Slide notes: We can perform Credit Notes with the option provided as 'Customer Credit Note'.

Slide notes: First we retrieve the Customer Account.

Slide notes: Then we select an Origination code.

Slide notes: Since we have already identified the Customer, we can easily lookup the Invoice number from the list available for the Customer.