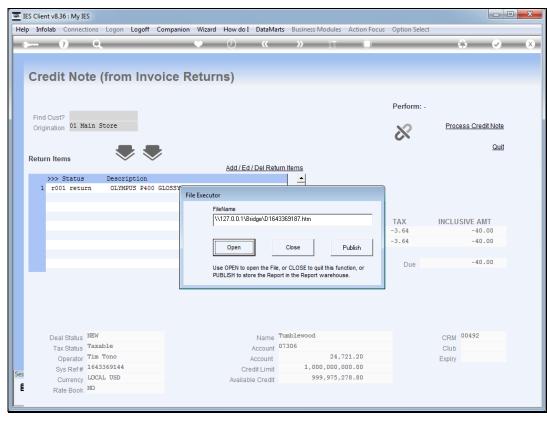

Slide notes: Then select the Item from this Invoice that has been returned.

Slide notes: We can add as many return Items as necessary.

| Firefox  Vew Report        | +                                         |                  |
|----------------------------|-------------------------------------------|------------------|
|                            | /Bridge/D1643369187.htm                   | ☆ マ C 🚼 - Google |
| Th - Francist Co           |                                           |                  |
| The Export Co              | 12411 Sky Boulevard Blue Hil              | lle.             |
|                            | Tel 555-546                               |                  |
|                            |                                           | _                |
|                            | Tax Invoice 002 Account: 07306 Tax N      | No               |
|                            | Tax Registration No 24400263 Currency: US | SD               |
|                            | Date: 27/12/201                           | 12               |
|                            |                                           | _                |
| Tumblewood<br>PO Box 10332 |                                           |                  |
| Suneria                    |                                           |                  |
|                            |                                           |                  |
| Date Description           | Document Quantity USD Amount Incl Ta      | ax               |
| 27/12/2012 OLYMPUS P4      | 00 GLOSSY RIBBON 50 1 -40.00 -3.6         | 54               |
|                            | Before Tax -36.36                         |                  |
|                            | Tax -3.64                                 |                  |
|                            | Inclusive Total <u>-40.00</u>             |                  |
|                            |                                           |                  |
| Ferms: Terms: 30 days      |                                           |                  |
|                            |                                           |                  |
|                            |                                           |                  |
|                            |                                           |                  |
|                            |                                           |                  |
|                            |                                           |                  |
|                            |                                           |                  |
|                            |                                           |                  |
|                            |                                           |                  |