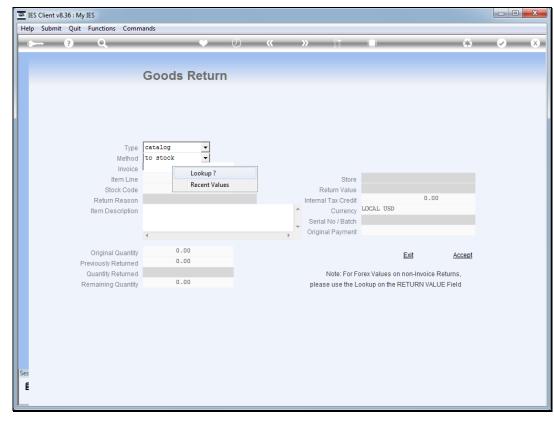

Slide notes: We can perform Credit Notes with the option provided as 'Customer Credit Note'.

Slide notes: First we retrieve the Customer Account.

Slide notes: Then we select an Origination code.

Slide notes: Since we have already identified the Customer, we can easily lookup the Invoice number from the list available for the Customer.

| 🗃 IES | S Client v8. | 36 : My IES      |              |        |               |          |             |           |                  | _        |                   |           |          | X |
|-------|--------------|------------------|--------------|--------|---------------|----------|-------------|-----------|------------------|----------|-------------------|-----------|----------|---|
| Help  | Infolab      | Connections      | Logon        | Logoff | Companion     | Wizard   | How do I    | DataMarts | Business Modules | Action F | ocus Option Selec | t         |          |   |
| •     |              | ? Q              | _            | _      |               | <b>v</b> | $\bigcirc$  | ~~        | » it             | - 0      |                   | 0         | <b>v</b> | × |
|       |              |                  |              |        |               |          |             |           |                  |          |                   |           |          |   |
|       |              |                  |              | Go     | ods R         | eturr    | 1           |           |                  |          |                   |           |          |   |
|       |              |                  |              |        |               |          |             |           |                  |          |                   |           |          |   |
|       |              |                  |              |        |               |          |             |           |                  |          |                   |           |          |   |
|       |              |                  |              |        |               |          |             |           |                  |          |                   |           |          |   |
|       |              |                  |              |        |               |          |             |           |                  |          |                   |           |          |   |
|       |              |                  | Typ<br>Metho |        | alog<br>stock | •<br>•   |             |           |                  |          |                   |           |          |   |
|       |              |                  | Invoid       |        |               |          |             |           |                  |          |                   |           |          |   |
|       |              |                  | Item Lin     |        |               |          |             |           |                  | ore      |                   |           |          |   |
|       |              |                  | Stock Coo    |        |               |          |             |           | Return Va        | lue      |                   |           |          |   |
| S     | INGLE SELE   | CT: Retail Invoi |              |        |               |          |             | Date      |                  |          |                   |           |          |   |
|       | 1 001        | )1Ce             | -            | STEM ( | )rder Cus     | comer u  | Jraer       | 26/12/20  |                  |          |                   |           |          |   |
|       | 1 001        |                  | UL           | 100001 | 1             |          |             | 26/12/20  | 12               |          |                   |           |          |   |
|       |              |                  |              |        |               |          |             |           |                  |          |                   |           |          |   |
|       |              |                  |              |        |               |          |             |           |                  |          |                   |           |          |   |
|       |              |                  |              |        | Select        | ALL      | Show Full L | ine Ca    | incel O          | <   [    |                   |           |          |   |
|       |              | Remainir         | ng Quanti    | ity    | Select        | ALL      | Show Full L | ine Ca    | 1                |          | on the RETURN VA  | LUE Field |          |   |
|       |              | Remainir         | ng Quanti    | ity    |               | ALL      | Show Full L | ine Ca    | 1                |          | on the RETURN VA  | LUE Field |          |   |
|       |              | Remainir         | ng Quanti    | ity    |               | ALL      | Show Full L | ine Ci    | 1                |          | on the RETURN VA  | LUE Field |          |   |
|       |              | Remainir         | ng Quanti    | ity    |               | ALL      | Show Full L | ine Ci    | 1                |          | on the RETURN VA  | LUE Field |          |   |
|       |              | Remainir         | ng Quanti    | ity    |               | ALL      | Show Full L | ine Ci    | 1                |          | on the RETURN VA  | LUE Field |          |   |
|       |              | Remainir         | ng Quanti    | ity    |               | ALL      | Show Full L | ine Ci    | 1                |          | on the RETURN VA  | LUE Field |          |   |
| Ses   |              | Remainir         | ng Quanti    | ity    |               | ALL      | Show Full L | ine Ci    | 1                |          | on the RETURN VA  | LUE Field |          |   |
| Ses É |              | Remainir         | ng Quanti    | ity    |               | ALL      | Show Full L | ine Ci    | 1                |          | on the RETURN VA  | LUE Field |          |   |