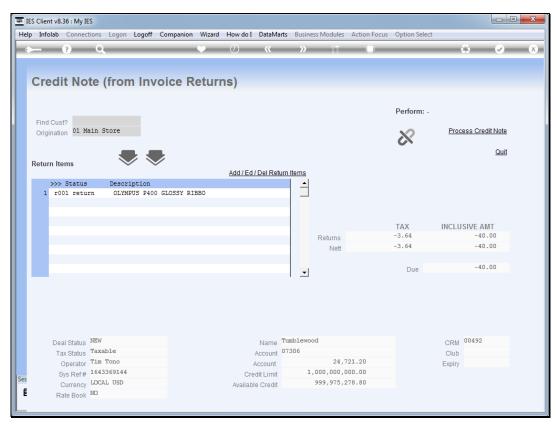

Slide notes: We can perform Credit Notes with the option provided as 'Customer Credit Note'.

Slide notes: First we retrieve the Customer Account.

Slide notes: Then we select an Origination code.

Slide notes: Since we have already identified the Customer, we can easily lookup the Invoice number from the list available for the Customer.