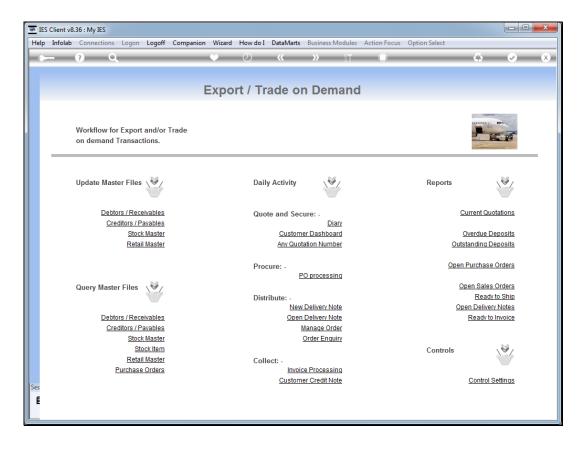

Slide notes: We can perform Credit Notes with the option provided as 'Customer Credit Note'.

Slide notes: First we retrieve the Customer Account.

Slide notes: Then we select an Origination code.

Slide notes: Since we have already identified the Customer, we can easily lookup the Invoice number from the list available for the Customer.