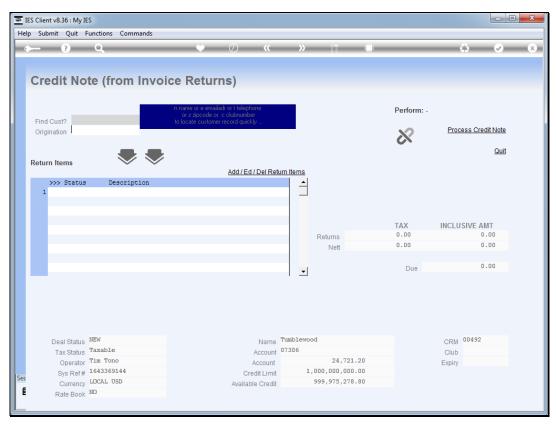

Slide notes: We can perform Credit Notes with the option provided as 'Customer Credit Note'.

Slide notes: First we retrieve the Customer Account.

Slide notes: Then we select an Origination code.

Slide notes: Since we have already identified the Customer, we can easily lookup the Invoice number from the list available for the Customer.