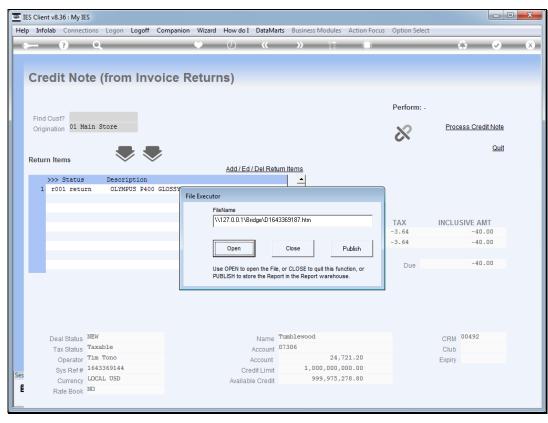

Slide notes: Then select the Item from this Invoice that has been returned.

Slide notes: We can add as many return Items as necessary.

| Firefox  Vew Report        | +                                         |                  |
|----------------------------|-------------------------------------------|------------------|
|                            | /Bridge/D1643369187.htm                   | ☆ マ C 🚼 - Google |
| Th - Francist Co           |                                           |                  |
| The Export Co              | 12411 Sky Boulevard Blue Hil              | lle.             |
|                            | Tel 555-546                               |                  |
|                            |                                           | _                |
|                            | Tax Invoice 002 Account: 07306 Tax N      | No               |
|                            | Tax Registration No 24400263 Currency: US | SD               |
|                            | Date: 27/12/201                           | 12               |
|                            |                                           | _                |
| Tumblewood<br>PO Box 10332 |                                           |                  |
| Suneria                    |                                           |                  |
|                            |                                           |                  |
| Date Description           | Document Quantity USD Amount Incl Ta      | ax               |
| 27/12/2012 OLYMPUS P4      | 00 GLOSSY RIBBON 50 1 -40.00 -3.6         | 54               |
|                            | Before Tax -36.36                         |                  |
|                            | Tax -3.64                                 |                  |
|                            | Inclusive Total <u>-40.00</u>             |                  |
|                            |                                           |                  |
| Ferms: Terms: 30 days      |                                           |                  |
|                            |                                           |                  |
|                            |                                           |                  |
|                            |                                           |                  |
|                            |                                           |                  |
|                            |                                           |                  |
|                            |                                           |                  |
|                            |                                           |                  |
|                            |                                           |                  |