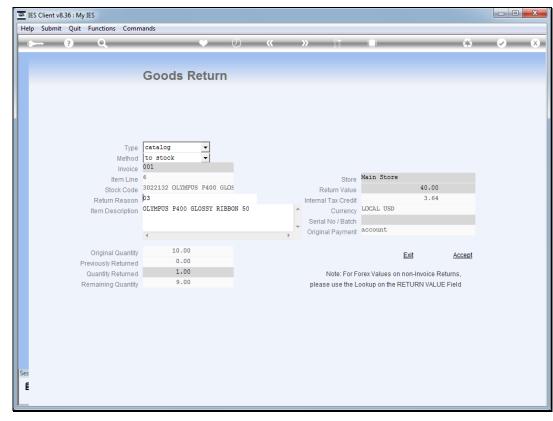

Slide notes: We can perform Credit Notes with the option provided as 'Customer Credit Note'.

Slide notes: First we retrieve the Customer Account.

Slide notes: Then we select an Origination code.

Slide notes: Since we have already identified the Customer, we can easily lookup the Invoice number from the list available for the Customer.