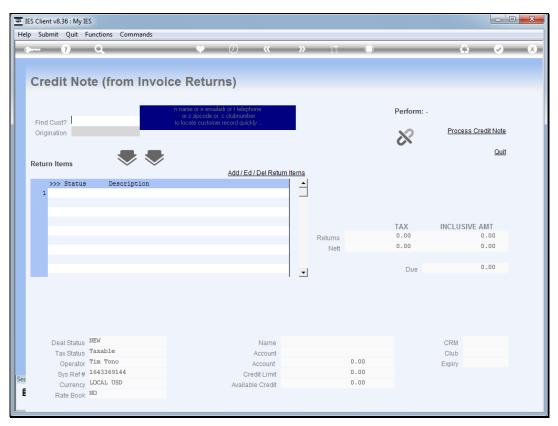

Slide notes: We can perform Credit Notes with the option provided as 'Customer Credit Note'.

Slide notes: First we retrieve the Customer Account.

Slide notes: Then we select an Origination code.

Slide notes: Since we have already identified the Customer, we can easily lookup the Invoice number from the list available for the Customer.