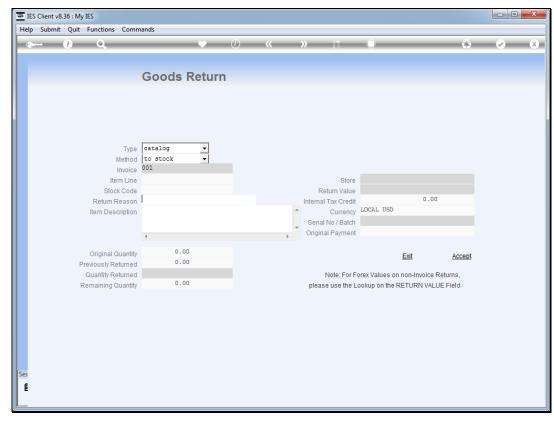

Slide notes: We can perform Credit Notes with the option provided as 'Customer Credit Note'.

Slide notes: First we retrieve the Customer Account.

Slide notes: Then we select an Origination code.

Slide notes: Since we have already identified the Customer, we can easily lookup the Invoice number from the list available for the Customer.