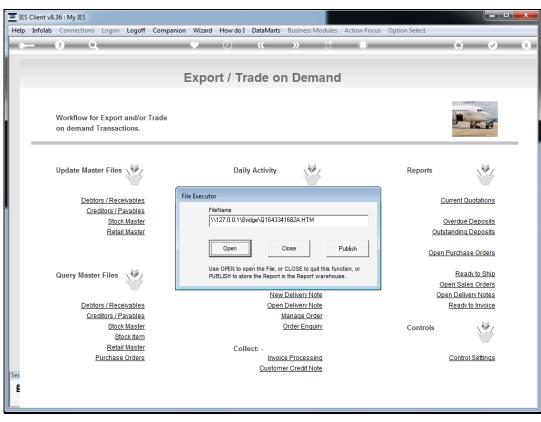

|                  |
|                          | Message Bod    |                                                    | 7: - CHOOSE NEXT                                                    | Next             |
| Ses                      |                |                                                    |                                                                     | INGAL            |
| E                        |                | ٠                                                  |                                                                     |                  |
|                          |                |                                                    |                                                                     |                  |

Slide 3 Slide notes:















## Slide 7

Slide notes: The Report includes all current Quotation numbers, sorted by Operator working on those Quotations.



Slide 8 Slide notes: