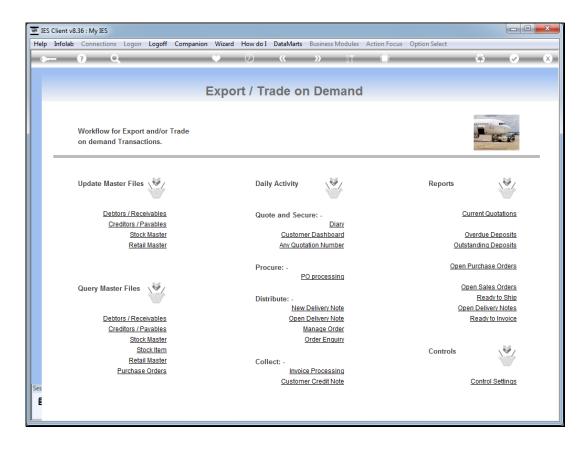

Slide notes: Open Purchase Order reports are available in a variety of options.

Slide notes: It depends whether we want to know which Purchase Orders we are awaiting deliveries for, or whether the Invoices are still outstanding. And we can see these reports by Buyer, Dept, Supplier, etc.