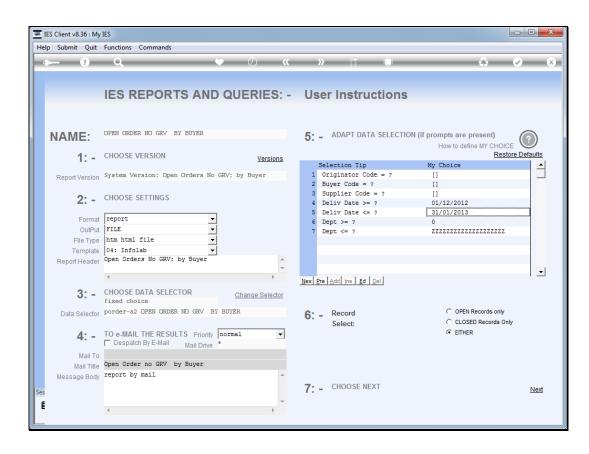

| e 1 | ES Client v8.36 : My      | IES                                                                     |                                           |                                                        |          |
|-----|---------------------------|-------------------------------------------------------------------------|-------------------------------------------|--------------------------------------------------------|----------|
| Hel | p Submit Quit             | Functions Commands                                                      |                                           |                                                        |          |
| -   |                           | Q • 0 «                                                                 | » it 🛄                                    | ۵ (                                                    | × ×      |
|     |                           | IES REPORTS AND QUERIES: -                                              | User Instructions                         |                                                        |          |
|     | NAME:                     | OPEN ORDER NO GRV BY BUYER                                              | 5: - ADAPT DATA SELECTIO                  | DN (if prompts are present)<br>How to define MY CHOICE |          |
|     | 1: -                      | CHOOSE VERSION Versions                                                 | Selection Tip                             | Restore<br>My Choice                                   | Defaults |
|     | Report Version            | System Version: Open Orders No GRV: by Buyer                            | 1 Originator Code = ?<br>2 Buyer Code = ? |                                                        |          |
|     | 2: -                      | CHOOSE SETTINGS                                                         | 3 Supplier Code = ?<br>4 Deliv Date >= ?  | []<br>01/12/2012                                       |          |
|     |                           | report •                                                                | 5 Deliv Date <= ?<br>6 Dept >= ?          | 31/01/2013<br>0                                        |          |
|     |                           | htm html file                                                           | 7 Dept <= ?                               | 222222222222222222222222222222222222222                |          |
|     | Template<br>Report Header | 04: Infolab<br>Open Orders No GRV: by Buyer                             |                                           |                                                        |          |
|     |                           | ۲<br>۲                                                                  | Nex Pre Add Ins Ed Del                    |                                                        | -        |
|     | 3: -                      | CHOOSE DATA SELECTOR Change Selector                                    |                                           |                                                        |          |
|     | Data Selector             | porder-a2 OPEN ORDER NO GRV BY BUYER                                    | 6: - Record<br>Select:                    | C OPEN Records only<br>C CLOSED Records Only           |          |
|     | 4: -                      | TO e-MAIL THE RESULTS Priority normal   Despatch By E-Mail Mail Drive * | Select:                                   | © EITHER                                               |          |
|     | Mail To<br>Mail Title     | Open Order no GRV by Buyer                                              |                                           |                                                        |          |
| Ses | man mac                   | report by mail                                                          | 7: - CHOOSE NEXT                          |                                                        | Next     |
| É   |                           | ۰                                                                       |                                           |                                                        |          |
| L   |                           |                                                                         |                                           |                                                        |          |

Slide notes: For Reports where we want to know which Items are still to be delivered, it is worth observing the date range that we can apply.

| Firefox V                     | +                            | and the local last             | _                                                              | and the state have been been been                                                                                                                                                                    |                                                                                 |          |
|-------------------------------|------------------------------|--------------------------------|----------------------------------------------------------------|------------------------------------------------------------------------------------------------------------------------------------------------------------------------------------------------------|---------------------------------------------------------------------------------|----------|
| ← → ④ file:////127.0.0.1/Brid | lge/Q164336105               | 5A.HTM                         |                                                                |                                                                                                                                                                                                      | 😭 ⊽ 🕑 🚼 ₹ Google                                                                |          |
|                               |                              |                                |                                                                | The Export Co                                                                                                                                                                                        |                                                                                 |          |
|                               | Open Orders No GRV: by Buyer |                                |                                                                |                                                                                                                                                                                                      |                                                                                 |          |
|                               | Key                          | Supplier                       | On Orde                                                        | r Descr                                                                                                                                                                                              | Quantity Delivdate Buyer                                                        | Date Au  |
|                               | xp.1.c00001                  | c00001 Aanad & Withwal         | 3008064<br>0150019<br>0243140<br>0243138<br>3022308<br>3104290 | OLYMPUS LI-10B BATTERY<br>OLYMPUS STYLUS 410 DIGITAL<br>OLYMPUS STYLUS 200M 105 QD KIT<br>NIKON SB-800 FLASH<br>NIKON SB-600 FLASH<br>CANON PLUS 8.5x11 20 GLOSSY<br>CANON BC1-6PM PHOTO MAGENTA INK | 10.00 13/01/2013 tt<br>10.00<br>2.00<br>5.00<br>10.00<br>2.00<br>20.00<br>20.00 | 26/12/20 |
|                               | xp.4.C00006                  | 6 C00006 Azure Bush            | 3007174                                                        | NIKON COOLPIX 8800                                                                                                                                                                                   | 1.00 09/01/2013 js                                                              | 27/12/20 |
|                               | xp.1.C00006                  | i C00006 Azure Bush            | 3007174                                                        | OLYMPUS P400 PA4NE A4 PAPER 100<br>NIKON COOLPIX 8800<br>CANON A95 DIGITAL                                                                                                                           | 5.00 08/01/2013 tt<br>3.00<br>10.00                                             | 26/12/20 |
|                               | xp.1.c00012                  | c00012 Commercial Suppliers In | 3007230                                                        | OLYMPUS STYLUS ZOOM 120 QD KIT<br>NIKON EN-EL1 BATTERY<br>CANON MATTE 8.5x11 50                                                                                                                      | 5.00 10/01/2013 tt<br>12.00<br>12.00                                            | 26/12/20 |
|                               | xp.1.C00026                  | 6 C00026 All Supplies          | 3022132                                                        | OLYMPUS P400 GLOSSY RIBBON 50                                                                                                                                                                        | 10.00 06/01/2013 tt                                                             | 26/12/20 |
|                               |                              |                                | [ PORE                                                         | DER-PR-E / 27 DEC 2012 16:57 ]                                                                                                                                                                       |                                                                                 |          |
|                               |                              |                                |                                                                |                                                                                                                                                                                                      |                                                                                 |          |
|                               |                              |                                |                                                                |                                                                                                                                                                                                      |                                                                                 |          |
|                               |                              |                                |                                                                |                                                                                                                                                                                                      |                                                                                 |          |
|                               |                              |                                |                                                                |                                                                                                                                                                                                      |                                                                                 |          |