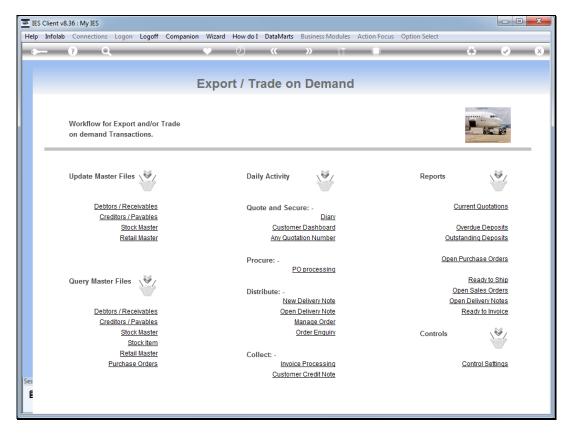

Slide 1

Slide notes: From the main Export Trade menu, we have direct access to primary functions in other modules, i.e. functions that are in demand during Export Trade workflow, and that we can use without having to go to those modules first.