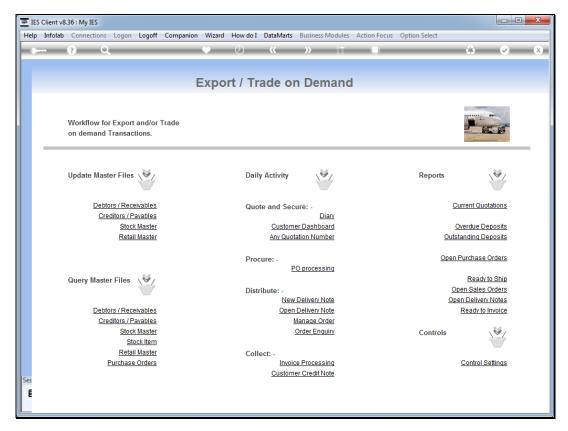

Slide 7 Slide notes:

Slide 8 Slide notes:

Slide 9 Slide notes:

Slide 10 Slide notes:

Slide 11 Slide notes:

Slide 12

Slide notes: We can directly query any Purchase Order. These links are provided for convenience, and because they make sense in the workflow context.