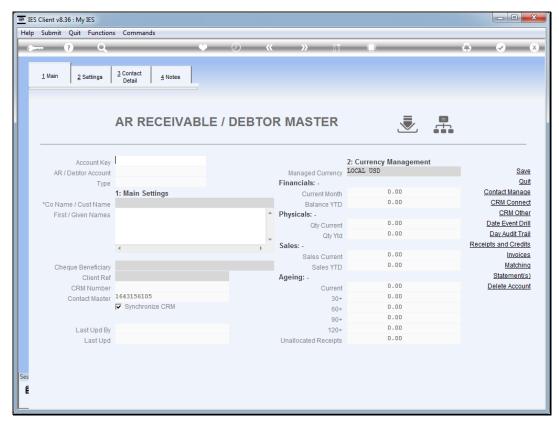

Slide 2 Slide notes:

Slide 3
Slide notes: For example, we are 1 click away from the Debtor Master option.

Slide 4 Slide notes:

Slide 5
Slide notes: We are 1 click from a Stock Code enquiry.

Slide 6 Slide notes: