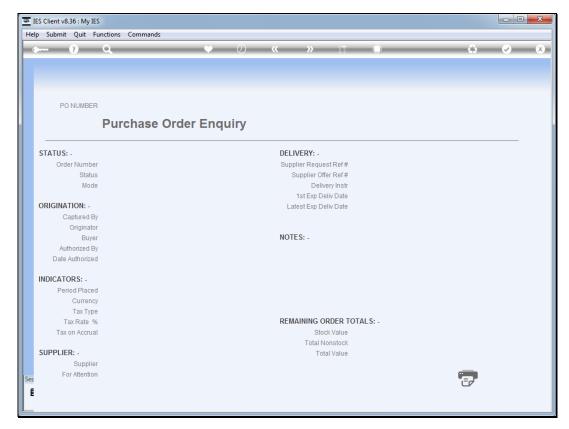

Slide 7 Slide notes:

Slide 8 Slide notes:

Slide 9 Slide notes:

Slide 10 Slide notes:

Slide 11 Slide notes:

Slide 12

Slide notes: We can directly query any Purchase Order. These links are provided for convenience, and because they make sense in the workflow context.