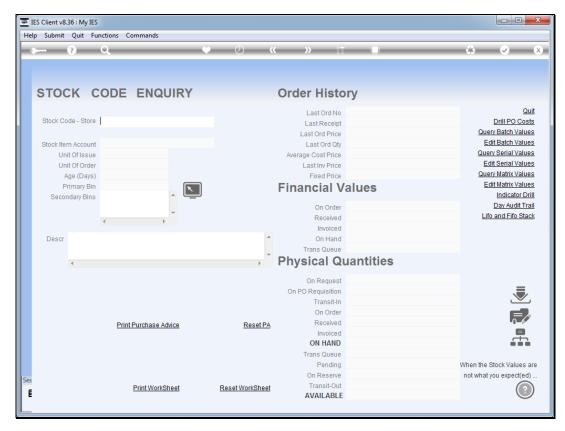

Slide 2 Slide notes:

Slide 3
Slide notes: For example, we are 1 click away from the Debtor Master option.

Slide 4 Slide notes:

Slide 5
Slide notes: We are 1 click from a Stock Code enquiry.

Slide 6 Slide notes: