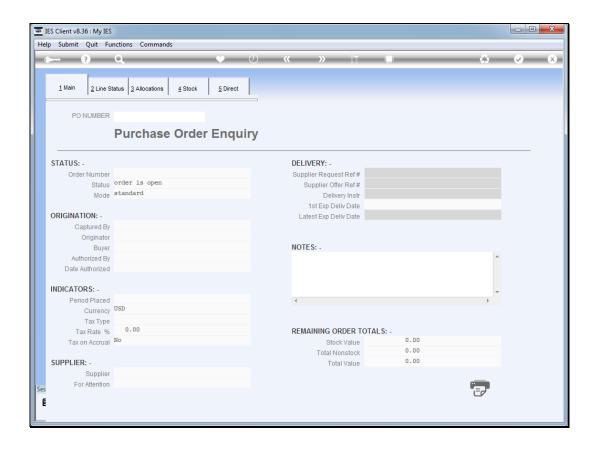

Slide 7 Slide notes:

Slide 8 Slide notes:

Slide 9 Slide notes:

Slide 10 Slide notes:

Slide 11 Slide notes:

Slide 12

Slide notes: We can directly query any Purchase Order. These links are provided for convenience, and because they make sense in the workflow context.