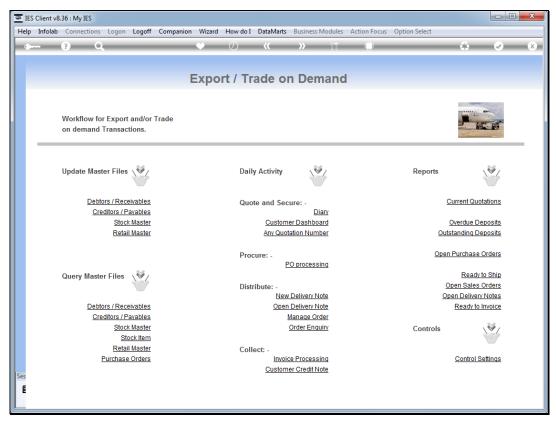

Slide 1

Slide notes: From the main Export Trade menu, we have direct access to primary functions in other modules, i.e. functions that are in demand during Export Trade workflow, and that we can use without having to go to those modules first.