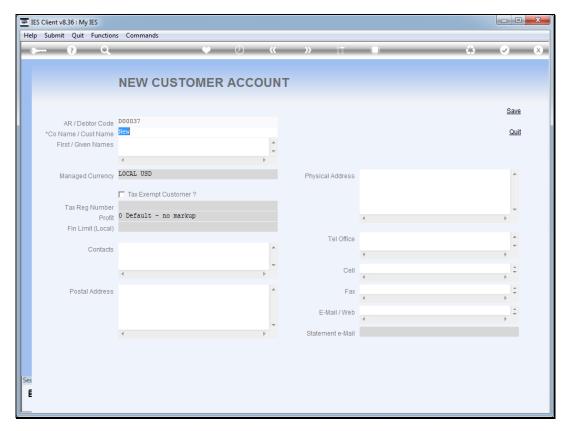

Slide 1 Slide notes: When we do a new quotation for a new Customer, there is no need to leave Export Trade to open the new Account first.

Slide 2 Slide notes: We can do it right here and simply type "new" at the Customer prompt.