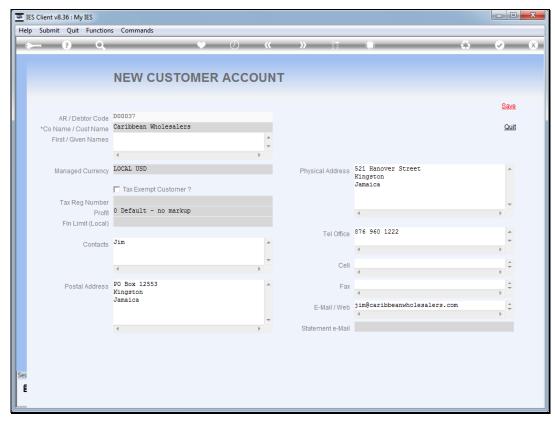

Slide 11 Slide notes:

Slide 12 Slide notes:

Slide 13
Slide notes: After filling in some detail for the new Account, we choose "save".

Slide 14 Slide notes: Our new Customer Account is seamlessly created and we can continue with the new quotation.