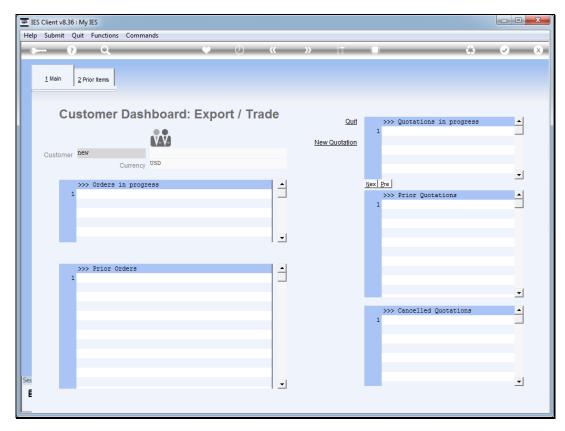

Slide 11 Slide notes:

Slide 12 Slide notes:

Slide 13
Slide notes: After filling in some detail for the new Account, we choose "save".

Slide 14 Slide notes: Our new Customer Account is seamlessly created and we can continue with the new quotation.