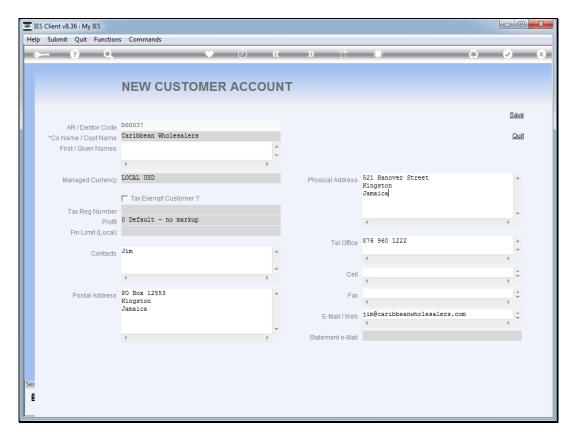

Slide 11 Slide notes:

Slide 12 Slide notes:

Slide 13
Slide notes: After filling in some detail for the new Account, we choose "save".

Slide 14 Slide notes: Our new Customer Account is seamlessly created and we can continue with the new quotation.