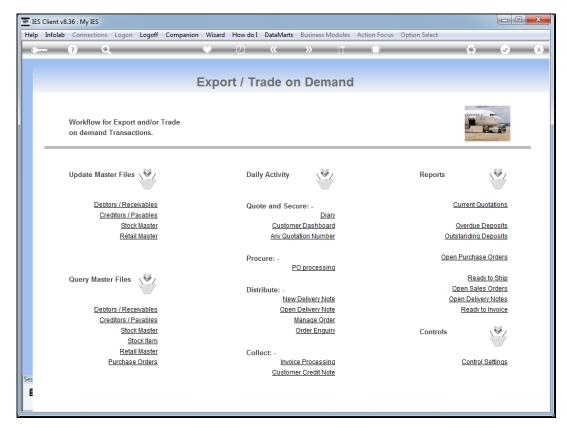

Slide 1 Slide notes: When we do a new quotation for a new Customer, there is no need to leave Export Trade to open the new Account first.

Slide 2 Slide notes: We can do it right here and simply type "new" at the Customer prompt.