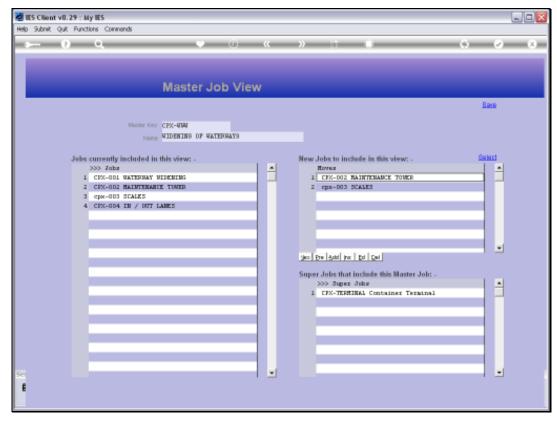

Slide notes: In fact, these 2 Jobs are already included, and the system will not duplicate them. We have only selected the Jobs to show how easily it is done.

Slide notes: A Master Job may also be included at 1 or more Super Jobs, and the system will show the Super Jobs where this Master Job is included.

Slide notes: To perform the update after making changes or defining a new Master Job, we choose SAVE.

|     | ES Clier |   |   |                       |              |         |   |                                                                             |      |   |
|-----|----------|---|---|-----------------------|--------------|---------|---|-----------------------------------------------------------------------------|------|---|
| _   |          | - | _ | ions Commands         |              |         |   |                                                                             |      |   |
|     |          |   | i | Q.                    | Master J     |         |   |                                                                             | 0 Ø  | • |
|     |          |   |   |                       | master J     | ob view |   |                                                                             |      |   |
|     |          |   |   | Mader Key<br>Name     |              |         |   |                                                                             | Save |   |
| Sec |          | L |   | currently included in | this view: - |         | * | New Jobs to include in<br>Rowa<br>Super Jobs that include<br>>>> Super Jobs |      |   |
| E   |          |   |   |                       |              |         |   |                                                                             |      |   |