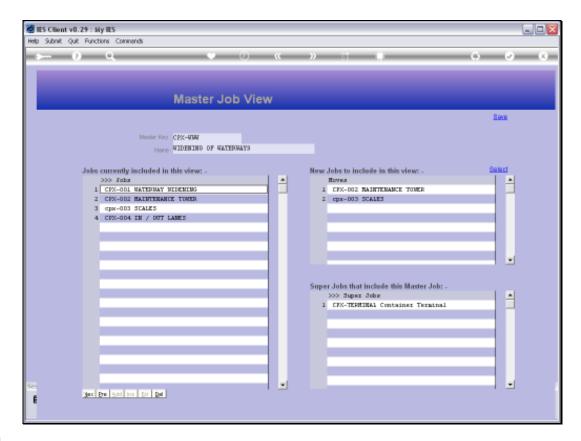

Slide notes: It is easy to define a Master Job. We may assign the Key of our choice, and give the Master Job a Name. To include new Jobs in the Master Job, we can use the 'Select' function.

| a () ()                              |                 | · · · · · · · · · · · · · · · · · · ·                         |   | 6 0   |
|--------------------------------------|-----------------|---------------------------------------------------------------|---|-------|
| ) (j) (l,                            |                 | • • • • • • • • • • • • • • • • • • •                         |   |       |
|                                      |                 |                                                               |   |       |
|                                      |                 |                                                               |   |       |
|                                      | Master          | Job View                                                      |   |       |
|                                      |                 |                                                               |   | Bave  |
|                                      |                 |                                                               |   |       |
| Warder                               | MULTI SELECT: P | lease select Accounts                                         |   |       |
|                                      | Account Det     | ails                                                          |   |       |
| Jobs currently include               | 101             | Repairs                                                       |   | Belet |
| 335 Taba                             | AC0107          | TRUCK 107                                                     |   | -     |
| 1 CPX-001 WATERS                     | A.              | BACHOE LOADER >>>>>>>>>>>>>>>>>>>>>>>>>>>>>>>>>>>>            |   |       |
| 2 CFX-002 HAINTS<br>3 cpx-003 SCALE: |                 | General Repairs and Maint                                     |   |       |
| 4 CPX-004 IN / 0                     |                 | WATEFWAY WIDENING<br>NAINTEMANCE TOWER                        |   |       |
| 4 CRAME LE / 1                       | cpx-003         | SCALES                                                        |   |       |
|                                      | C7X-004         | IN / OUT LARES                                                |   |       |
|                                      | cpx-005         | GANTRY CRAME RE-FURBISH - HGA775                              |   |       |
|                                      | CFX-011         | DEEPENING OF BERINS                                           |   |       |
|                                      | CFX-012         | LAND RECLAMATION                                              |   |       |
|                                      | CFX-031         | CAISSING - STRUCTURAL MODS                                    |   |       |
|                                      | CFX-032         | CRAME BEAMS & RAILS                                           |   | do: - |
|                                      | CFX-041         | UNDERGROUND - WATER DISTRIBUTION<br>UNDERGROUND - STORM SEMER |   |       |
|                                      | CFX-042         | UNDERGROUND - SANITARY SENER                                  |   | nal   |
|                                      | CFX-051         | TRANSMISSION - DEDICATED 6987                                 |   |       |
|                                      | CRX-061         | PAVENENT STRUCTURES                                           |   |       |
|                                      | CFX-071         | FENCING                                                       | * |       |
|                                      |                 |                                                               |   |       |
|                                      | Select ALL      | Show FullLine Cancal OK                                       |   |       |
|                                      |                 |                                                               |   | ·     |
|                                      |                 |                                                               |   |       |
|                                      |                 | • • • • • • • • • • • • • • • • • • •                         |   |       |
|                                      |                 |                                                               |   |       |

Slide notes: In fact, these 2 Jobs are already included, and the system will not duplicate them. We have only selected the Jobs to show how easily it is done.

Slide notes: A Master Job may also be included at 1 or more Super Jobs, and the system will show the Super Jobs where this Master Job is included.