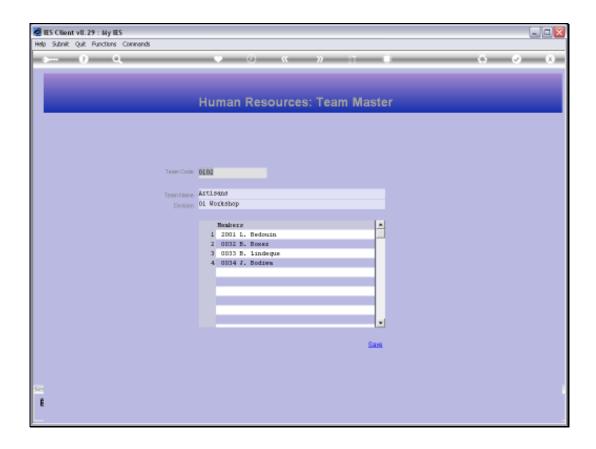

## Slide 8

Slide notes: A Team must also belong to a Division, and therefore it is necessary to define at least 1 Division before we can define a Team.

Slide 9

Slide notes: The Members of the Team appear automatically when linked on their Person Records, and we do not change Team membership here.