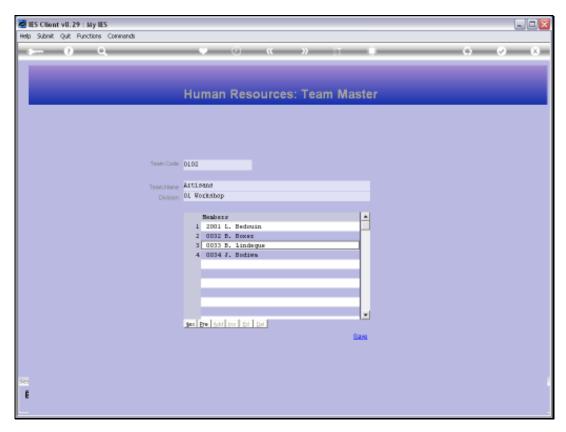

## Slide 8

Slide notes: A Team must also belong to a Division, and therefore it is necessary to define at least 1 Division before we can define a Team.

Slide 9

Slide notes: The Members of the Team appear automatically when linked on their Person Records, and we do not change Team membership here.