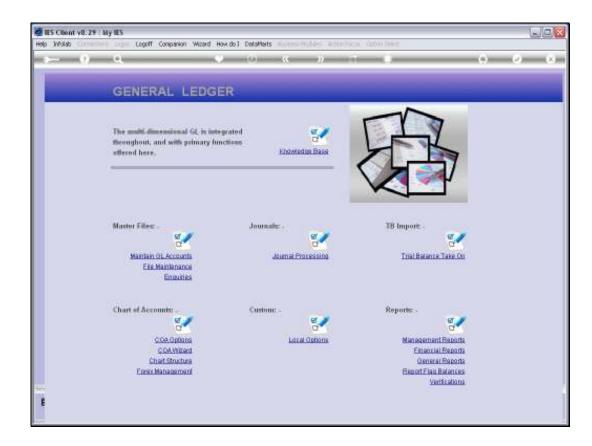

Slide notes: The purpose of the Verification Reports is to check the GL Balancing.

Slide notes: The common option to use is 'Verification by Company', as this provides a quick indicator whether the General Ledger is in proper Balancing state.