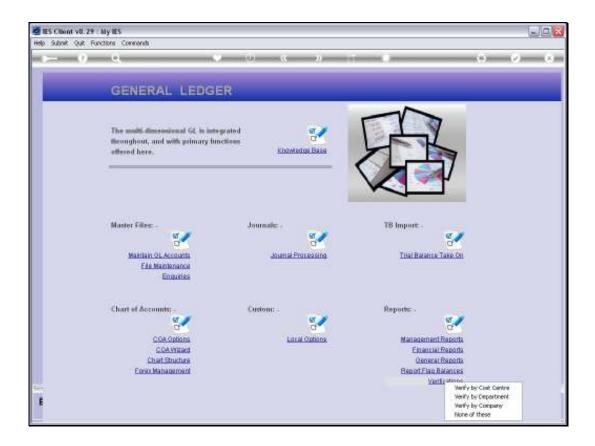

Slide notes: The purpose of the Verification Reports is to check the GL Balancing.

Slide notes: The common option to use is 'Verification by Company', as this provides a quick indicator whether the General Ledger is in proper Balancing state.