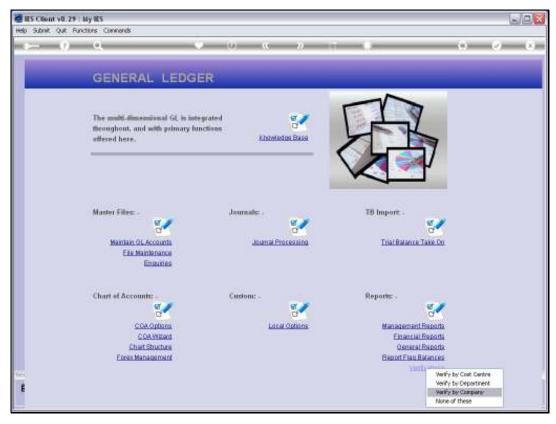

Slide notes: The purpose of the Verification Reports is to check the GL Balancing.

Slide notes: The common option to use is 'Verification by Company', as this provides a quick indicator whether the General Ledger is in proper Balancing state.

Slide notes: The totals must be zero. Of course the GL is always in balance under normal circumstances, but in the case of a system crash or hardware or power failure where no proper shutdown sequence has been performed, the system can be corrupted.