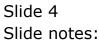

Slide notes: The purpose of the Verification Reports is to check the GL Balancing.

Slide notes: The common option to use is 'Verification by Company', as this provides a quick indicator whether the General Ledger is in proper Balancing state.

Slide notes: The totals must be zero. Of course the GL is always in balance under normal circumstances, but in the case of a system crash or hardware or power failure where no proper shutdown sequence has been performed, the system can be corrupted.