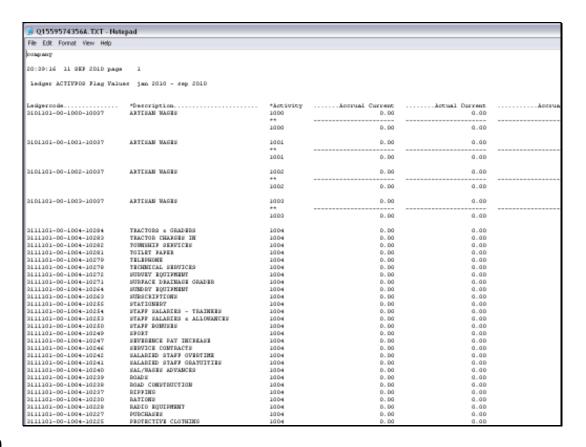

## Slide 10

Slide notes: In our example here, we see a lot of Accounts with Activity 1004; whereas a specific Account called 'Artisan Wages' have been created across many Activities.

Slide 11 Slide notes: