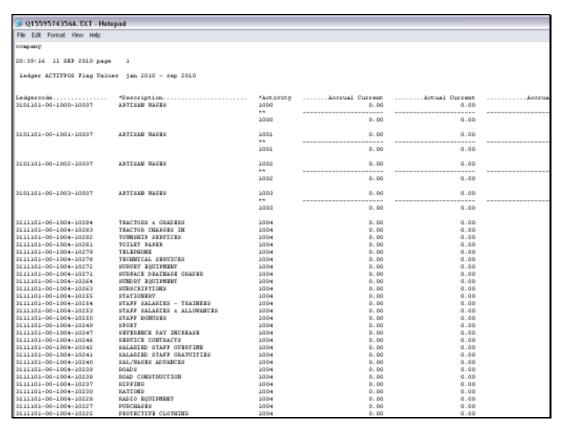

## Slide 10

Slide notes: In our example here, we see a lot of Accounts with Activity 1004; whereas a specific Account called 'Artisan Wages' have been created across many Activities.

Slide 11 Slide notes: