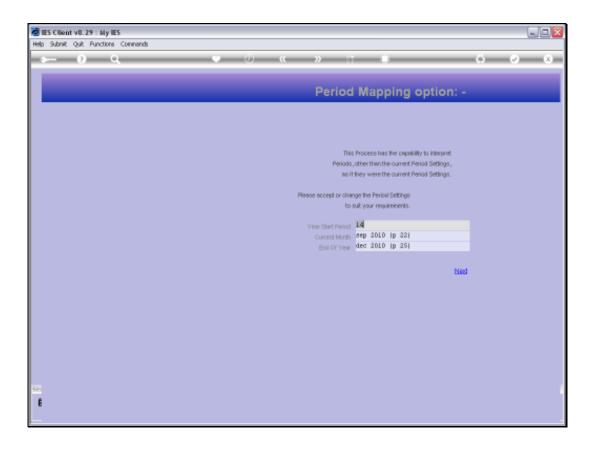

Slide 3 Slide notes:

Slide 4

Slide notes: In a new Ledger, there are no Balances yet, but in a Ledger that is already in use there will be. All of the Report Flag options will allow us to select a Period Range for which to report Balances that are included with these Reports.