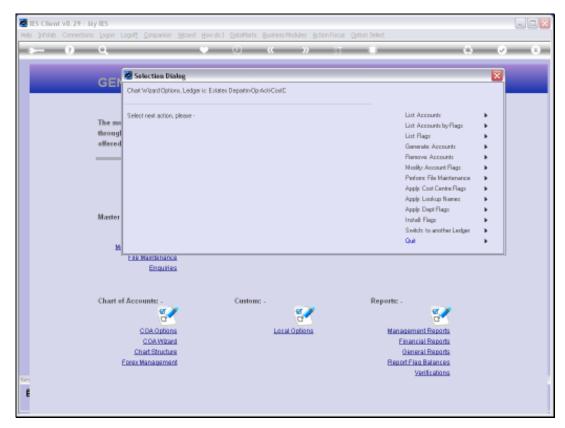

Slide 1 Slide notes: There is an option for listing each type of Report Flag in the Ledger Chart. We choose 'List Flags'.

Slide 2 Slide notes: Then select the type of Flag we want to list.

Slide 3 Slide notes: