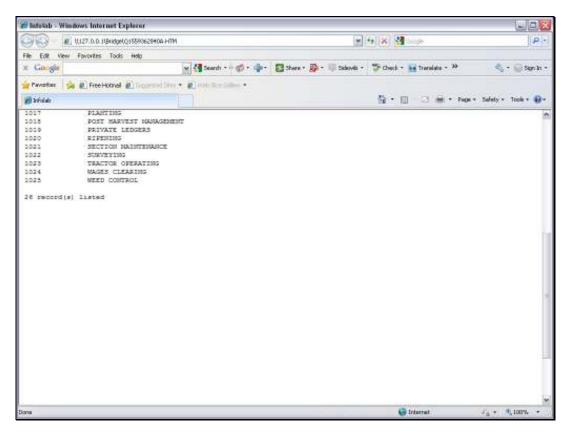

Slide 7 Slide notes:

Slide 8 Slide notes:

Slide 9 Slide notes:

Slide 10

Slide notes: And the Report will list the Report Flags of the selected kind.