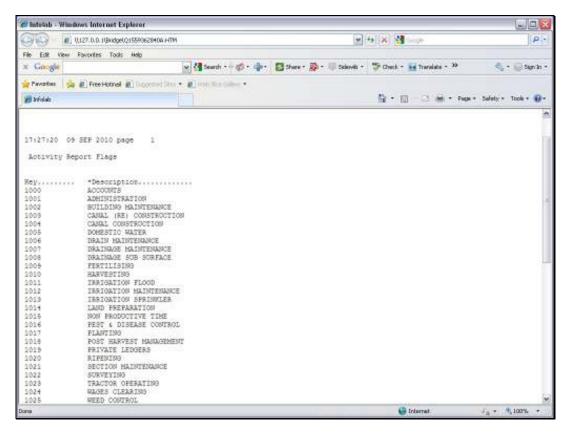

Slide 7 Slide notes:

Slide 8 Slide notes:

Slide 9 Slide notes:

Slide 10

Slide notes: And the Report will list the Report Flags of the selected kind.