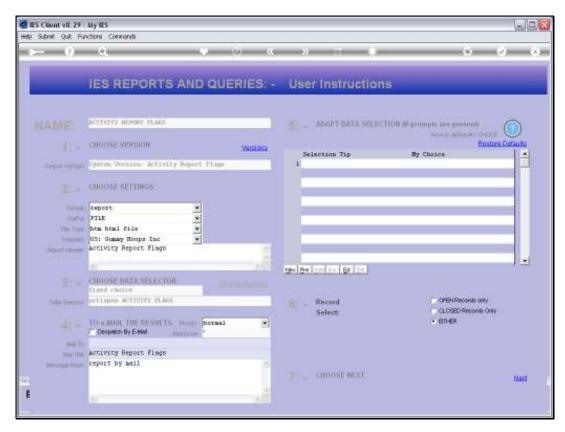

Slide 7 Slide notes:

Slide 8 Slide notes:

Slide 9 Slide notes:

Slide 10

Slide notes: And the Report will list the Report Flags of the selected kind.