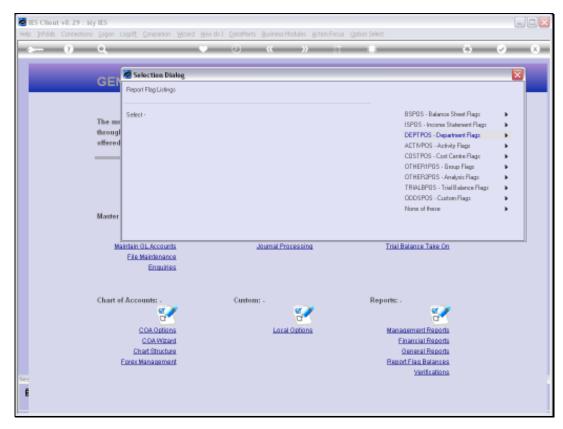

Slide 1 Slide notes: There is an option for listing each type of Report Flag in the Ledger Chart. We choose 'List Flags'.

Slide 2 Slide notes: Then select the type of Flag we want to list.

Slide 3 Slide notes: