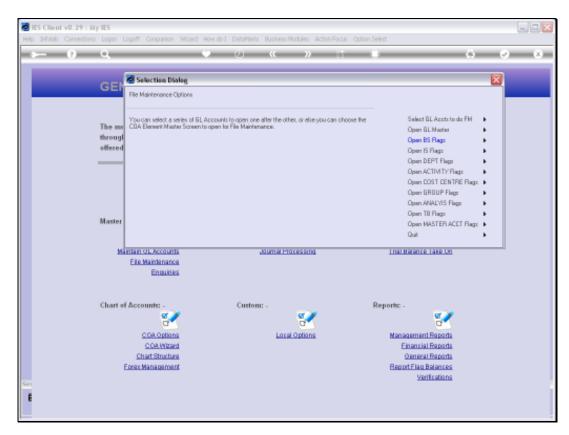

Slide 1 Slide notes: From the Chart wizard, we have direct entry to File Maintenance options.

Slide 2 Slide notes: One of these options is to select multiple Ledger Accounts for File Maintenance.

Slide 3
Slide notes: We can use any of the available selection methods to choose the target Accounts for File Maintenance.