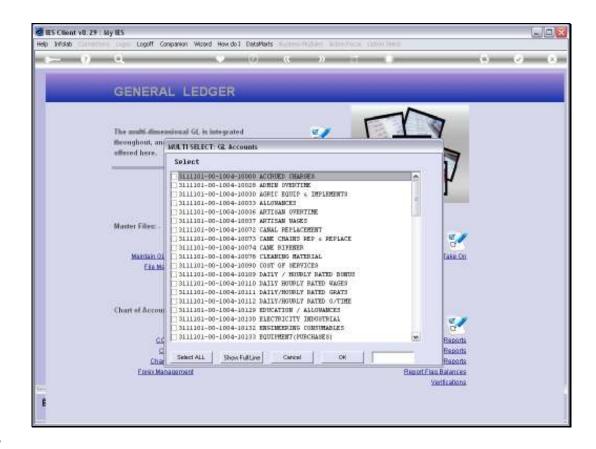

Slide 4 Slide notes: In this example, we are selecting from a target Department.

Slide 5 Slide notes:

Slide 6 Slide notes:

Slide 7

Slide notes: We can choose only specific Accounts, or as in this case, all.