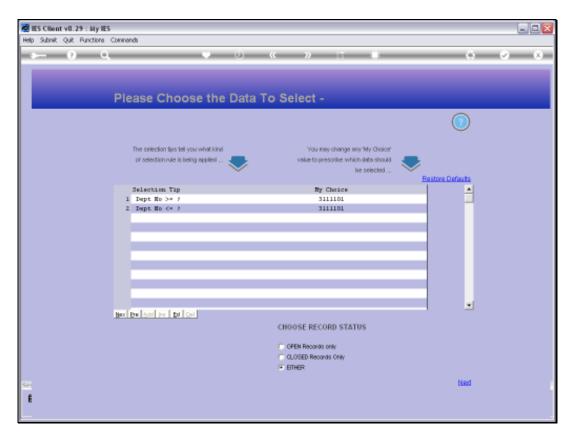

Slide 4 Slide notes: In this example, we are selecting from a target Department.

Slide 5 Slide notes:

Slide 6 Slide notes:

Slide 7

Slide notes: We can choose only specific Accounts, or as in this case, all.