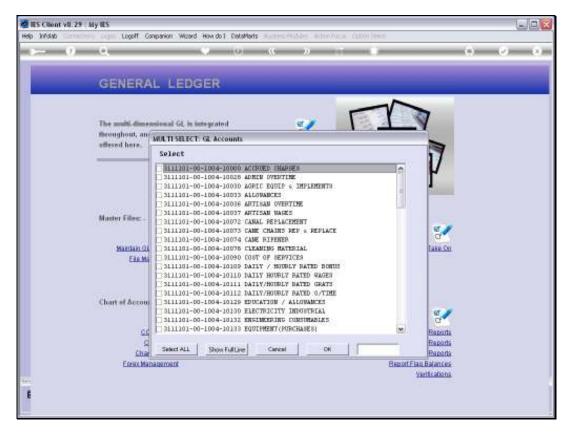

Slide 4 Slide notes: In this example, we are selecting from a target Department.

Slide 5 Slide notes:

Slide 6 Slide notes:

Slide 7

Slide notes: We can choose only specific Accounts, or as in this case, all.