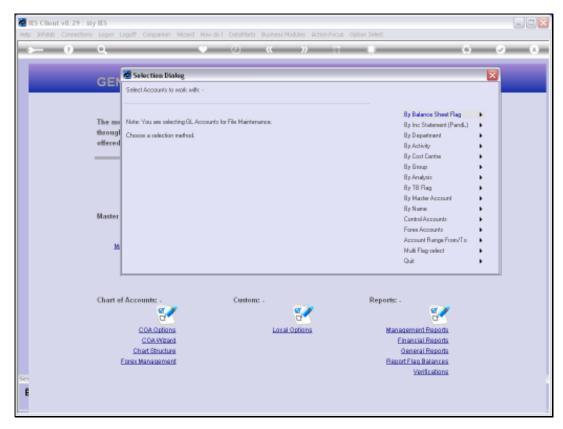

Slide 1 Slide notes: From the Chart wizard, we have direct entry to File Maintenance options.

Slide 2 Slide notes: One of these options is to select multiple Ledger Accounts for File Maintenance.

Slide 3
Slide notes: We can use any of the available selection methods to choose the target Accounts for File Maintenance.

Slide 4 Slide notes: In this example, we are selecting from a target Department.

Slide 5 Slide notes:

Slide 6 Slide notes:

Slide 7

Slide notes: We can choose only specific Accounts, or as in this case, all.