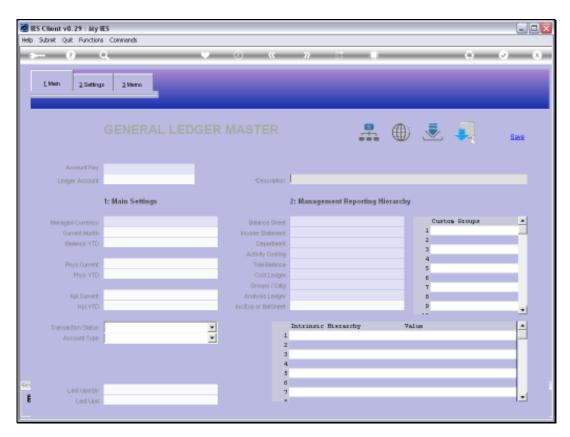

Slide 8 Slide notes:

Slide 9

Slide notes: The Accounts are offered 1 after the other, and we can perform any Ledger File Maintenance directly on the Accounts. When we choose SAVE, then the next Account on the list is offered.