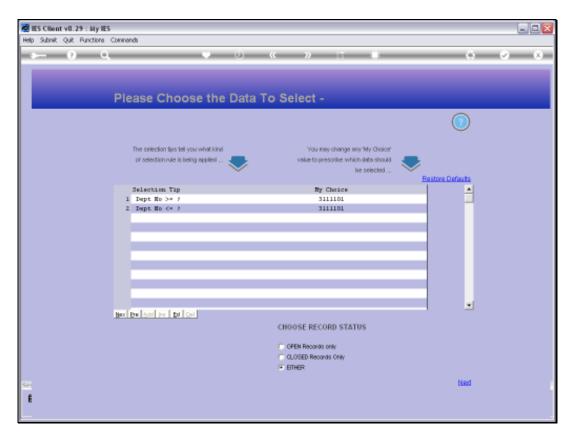

Slide 1 Slide notes: From the Chart wizard, we have direct entry to File Maintenance options.

Slide 2 Slide notes: One of these options is to select multiple Ledger Accounts for File Maintenance.

Slide 3
Slide notes: We can use any of the available selection methods to choose the target Accounts for File Maintenance.