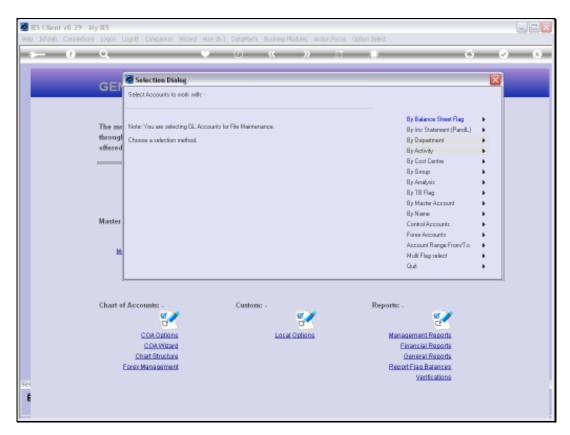

Slide 1 Slide notes: From the Chart wizard, we have direct entry to File Maintenance options.

Slide 2 Slide notes: One of these options is to select multiple Ledger Accounts for File Maintenance.

Slide 3
Slide notes: We can use any of the available selection methods to choose the target Accounts for File Maintenance.

Slide 4 Slide notes: In this example, we are selecting from a target Department.

Slide 5 Slide notes:

Slide 6 Slide notes:

Slide 7

Slide notes: We can choose only specific Accounts, or as in this case, all.