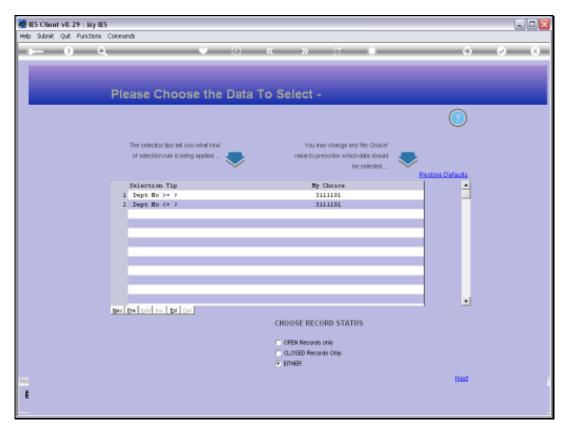

Slide 4 Slide notes: In this example, we are selecting from a target Department.

Slide 5 Slide notes:

Slide 6 Slide notes:

Slide 7

Slide notes: We can choose only specific Accounts, or as in this case, all.