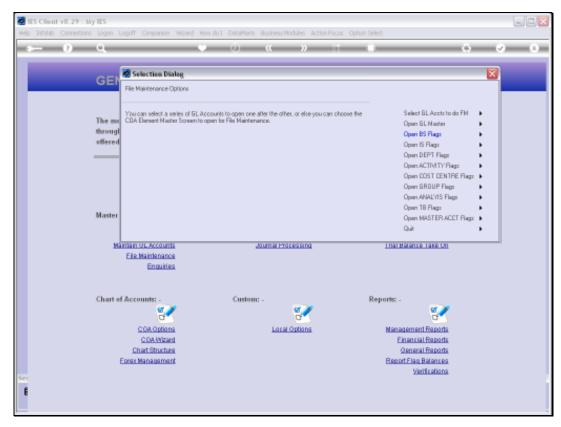

Slide 1 Slide notes: From the Chart wizard, we have direct entry to File Maintenance options.

Slide 2 Slide notes: One of these options is to select multiple Ledger Accounts for File Maintenance.

Slide 3
Slide notes: We can use any of the available selection methods to choose the target Accounts for File Maintenance.