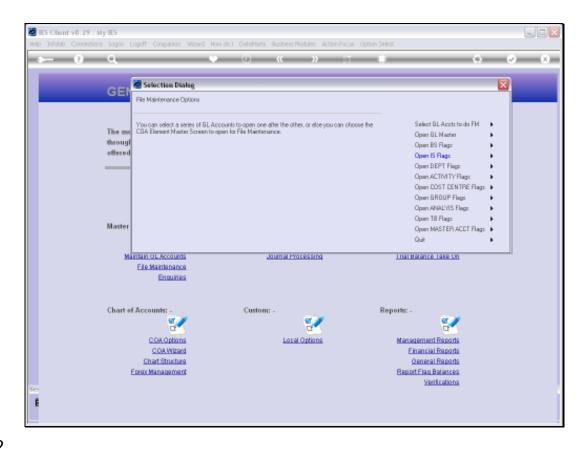

## Slide 9

Slide notes: On the Report Flag masters, we also have an option to select Accounts that must inherit this Flag. To do that, we would choose 'Select Accounts'.

Slide 10 Slide notes:

Slide 11

Slide notes: We may perform File Maintenance on multiple records. When we wish to return to the Chart wizard options, we just quit the screen.

Slide 12

Slide notes: Now we can choose more File Maintenance, or we can quit to move back to the Chart main menu.

Slide 13 Slide notes:

Slide 14 Slide notes:

Slide 15 Slide notes: