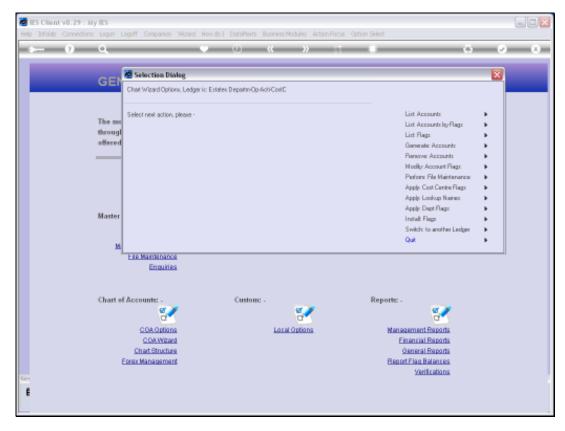

Slide 1 Slide notes: From the Chart wizard, we have direct entry to File Maintenance options on the Ledger and also the Report Flag masters.

Slide 2 Slide notes: We can update any of the Report Flag Masters, and we will now do an example on the ISPOS Flag Master.