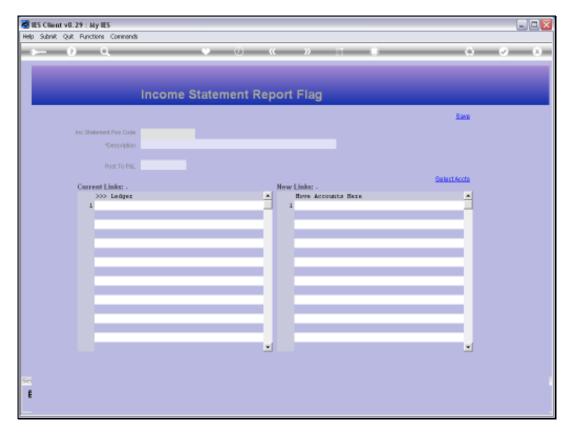

## Slide 9

Slide notes: On the Report Flag masters, we also have an option to select Accounts that must inherit this Flag. To do that, we would choose 'Select Accounts'.

Slide 10 Slide notes:

Slide 11

Slide notes: We may perform File Maintenance on multiple records. When we wish to return to the Chart wizard options, we just quit the screen.