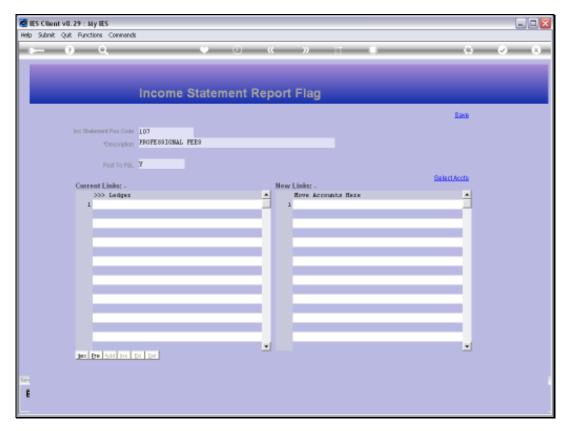

Slide 1 Slide notes: From the Chart wizard, we have direct entry to File Maintenance options on the Ledger and also the Report Flag masters.

Slide 2 Slide notes: We can update any of the Report Flag Masters, and we will now do an example on the ISPOS Flag Master.