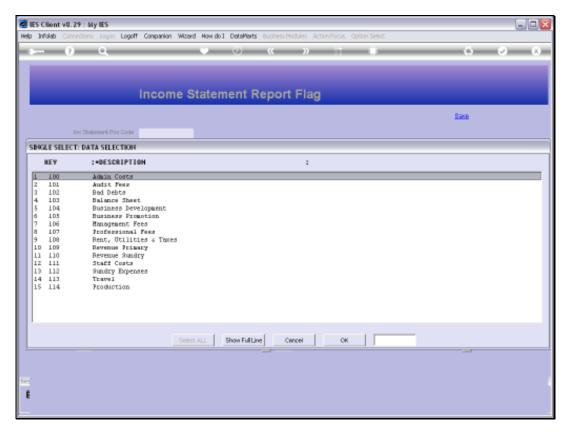

Slide 1 Slide notes: From the Chart wizard, we have direct entry to File Maintenance options on the Ledger and also the Report Flag masters.



Slide 2 Slide notes: We can update any of the Report Flag Masters, and we will now do an example on the ISPOS Flag Master.



Slide 3 Slide notes:



Slide 4 Slide notes:



Slide 5 Slide notes:



Slide 6 Slide notes:



## Slide 7 Slide notes:



Slide 8 Slide notes:



## Slide 9

Slide notes: On the Report Flag masters, we also have an option to select Accounts that must inherit this Flag. To do that, we would choose 'Select Accounts'.



Slide 10 Slide notes:



Slide 11

Slide notes: We may perform File Maintenance on multiple records. When we wish to return to the Chart wizard options, we just quit the screen.



Slide 12

Slide notes: Now we can choose more File Maintenance, or we can quit to move back to the Chart main menu.



Slide 13 Slide notes:



Slide 14 Slide notes:



Slide 15 Slide notes: