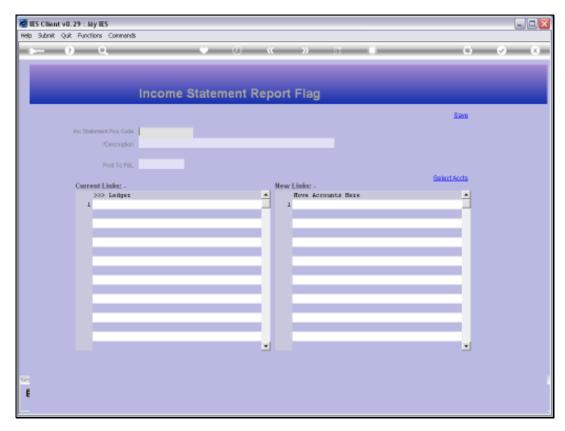

## Slide 9

Slide notes: On the Report Flag masters, we also have an option to select Accounts that must inherit this Flag. To do that, we would choose 'Select Accounts'.

Slide 10 Slide notes:

Slide 11

Slide notes: We may perform File Maintenance on multiple records. When we wish to return to the Chart wizard options, we just quit the screen.