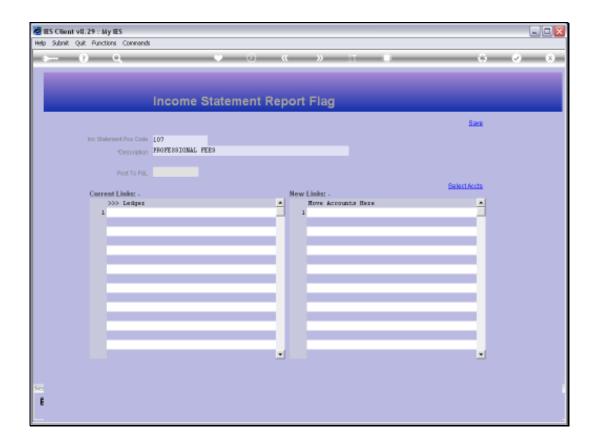

Slide 1 Slide notes: From the Chart wizard, we have direct entry to File Maintenance options on the Ledger and also the Report Flag masters.

Slide 2 Slide notes: We can update any of the Report Flag Masters, and we will now do an example on the ISPOS Flag Master.