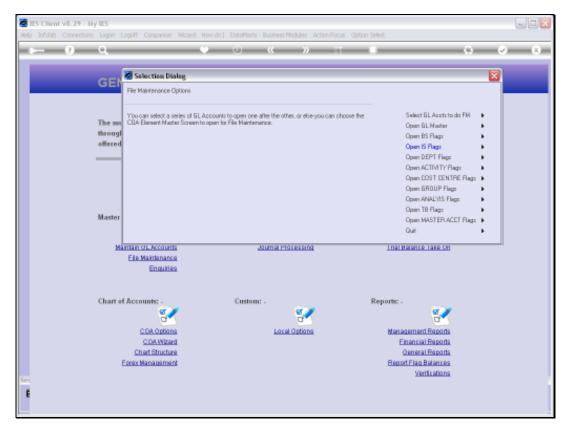

Slide 1 Slide notes: From the Chart wizard, we have direct entry to File Maintenance options on the Ledger and also the Report Flag masters.

Slide 2 Slide notes: We can update any of the Report Flag Masters, and we will now do an example on the ISPOS Flag Master.