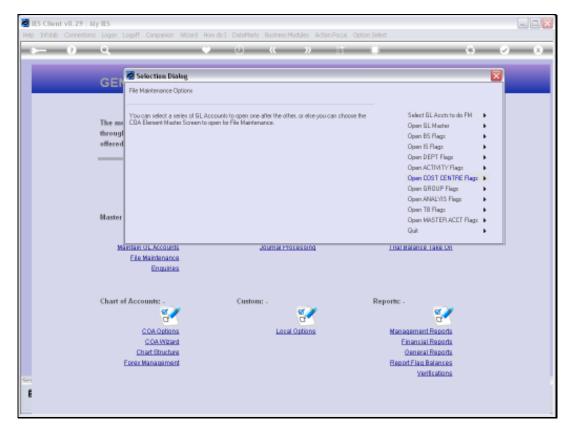

Slide 1 Slide notes: From the Chart wizard, we have direct entry to File Maintenance options on the Ledger and also the Report Flag masters.

Slide 2 Slide notes: We can update any of the Report Flag Masters, and we will now do an example on the ISPOS Flag Master.