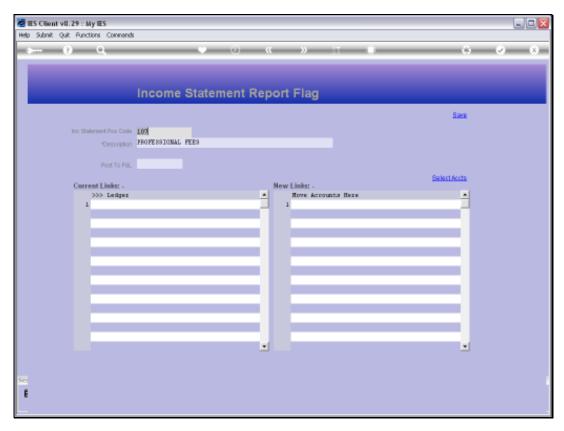

## Slide 9

Slide notes: On the Report Flag masters, we also have an option to select Accounts that must inherit this Flag. To do that, we would choose 'Select Accounts'.

Slide 10 Slide notes:

Slide 11

Slide notes: We may perform File Maintenance on multiple records. When we wish to return to the Chart wizard options, we just quit the screen.