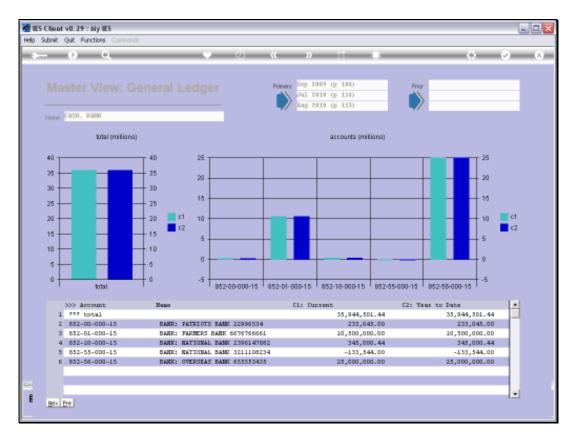

Slide notes: A view may be selected from the available options.

Slide notes: A Master Account always includes at least 1 but usually more than 1 Ledger Accounts. On the list for this Master Account, we can see the Accounts that are included, and we can drill into any of them.