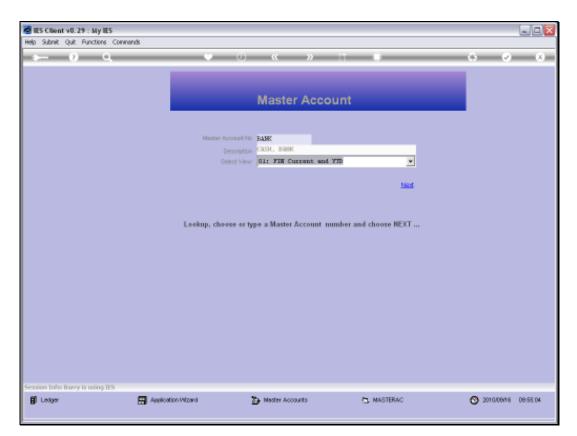

Slide notes: A view may be selected from the available options.

Slide notes: A Master Account always includes at least 1 but usually more than 1 Ledger Accounts. On the list for this Master Account, we can see the Accounts that are included, and we can drill into any of them.