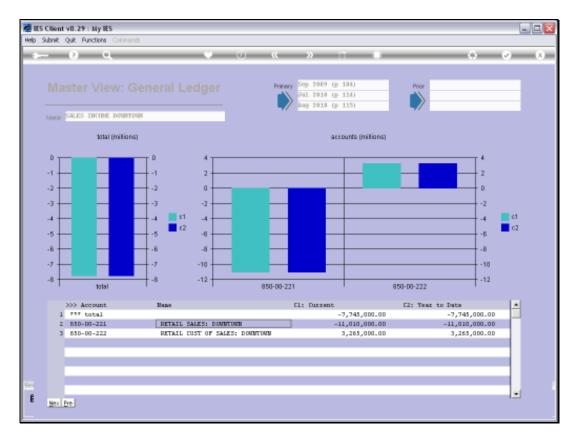

Slide 11 Slide notes:

Slide 12

Slide notes: When we drill a Master View, we reach an Enquiry on the Master Account that we have drilled. The Master Views will always include 1 or more GL Accounts, and we can drill those also, for a Ledger Enquiry view on the drilled Account.