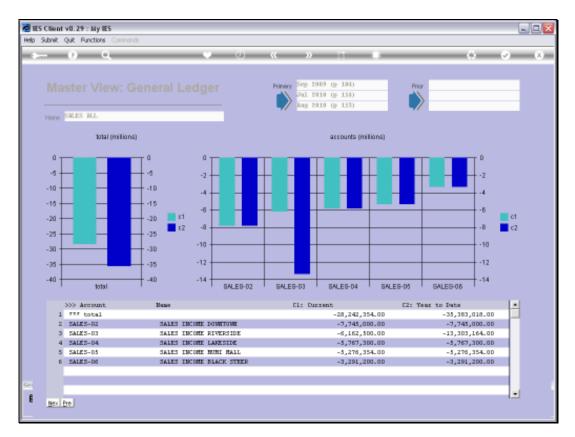

Slide 11 Slide notes:

Slide 12

Slide notes: When we drill a Master View, we reach an Enquiry on the Master Account that we have drilled. The Master Views will always include 1 or more GL Accounts, and we can drill those also, for a Ledger Enquiry view on the drilled Account.