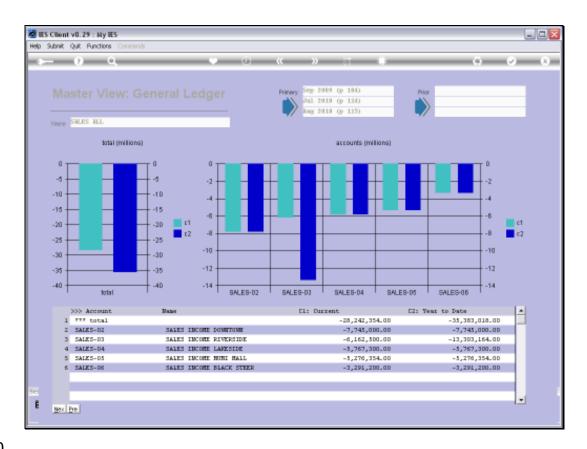

Slide 5 Slide notes:

Slide 6 Slide notes:

Slide 7 Slide notes:

Slide 8

Slide notes: We can choose from the available views.

Slide 9 Slide notes:

Slide 10

Slide notes: A Super Account View is always made up of the Master Accounts in the Super Account. Any listed Master View can be drilled.