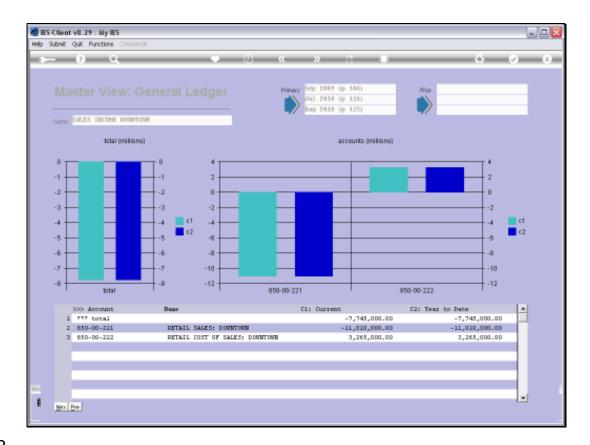

Slide 11 Slide notes:

Slide 12

Slide notes: When we drill a Master View, we reach an Enquiry on the Master Account that we have drilled. The Master Views will always include 1 or more GL Accounts, and we can drill those also, for a Ledger Enquiry view on the drilled Account.