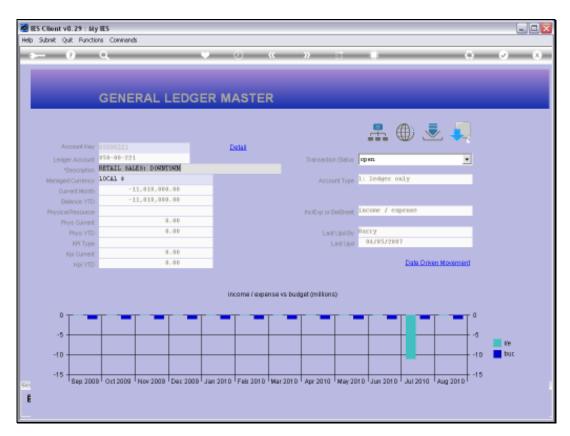

Slide 11 Slide notes:

Slide 12

Slide notes: When we drill a Master View, we reach an Enquiry on the Master Account that we have drilled. The Master Views will always include 1 or more GL Accounts, and we can drill those also, for a Ledger Enquiry view on the drilled Account.