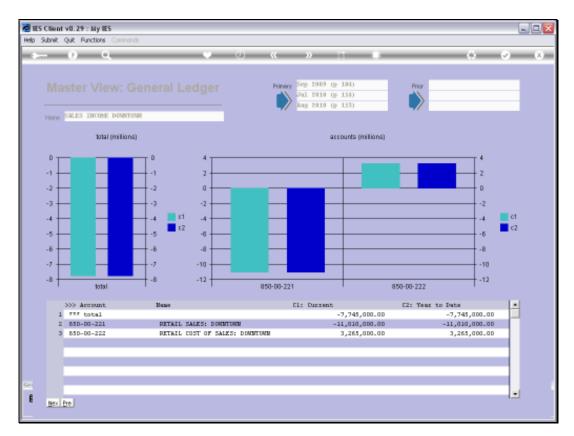

Slide 5 Slide notes:

Slide 6 Slide notes:

Slide 7 Slide notes:

Slide 8

Slide notes: We can choose from the available views.

Slide 9 Slide notes:

Slide 10

Slide notes: A Super Account View is always made up of the Master Accounts in the Super Account. Any listed Master View can be drilled.

Slide 11 Slide notes:

Slide 12

Slide notes: When we drill a Master View, we reach an Enquiry on the Master Account that we have drilled. The Master Views will always include 1 or more GL Accounts, and we can drill those also, for a Ledger Enquiry view on the drilled Account.