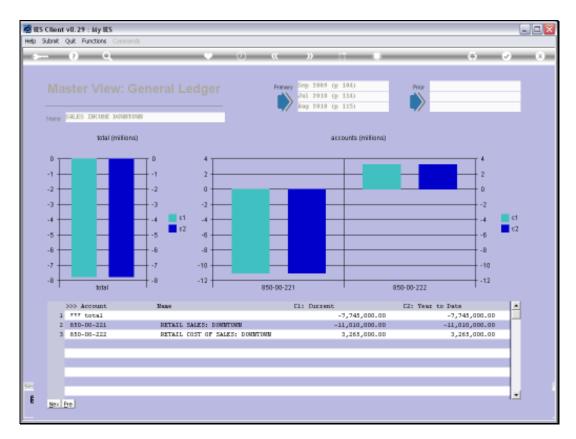

Slide 5 Slide notes:

Slide 6 Slide notes:

Slide 7 Slide notes:

Slide 8

Slide notes: We can choose from the available views.

Slide 9 Slide notes:

Slide 10

Slide notes: A Super Account View is always made up of the Master Accounts in the Super Account. Any listed Master View can be drilled.

Slide 11 Slide notes:

Slide 12

Slide notes: When we drill a Master View, we reach an Enquiry on the Master Account that we have drilled. The Master Views will always include 1 or more GL Accounts, and we can drill those also, for a Ledger Enquiry view on the drilled Account.