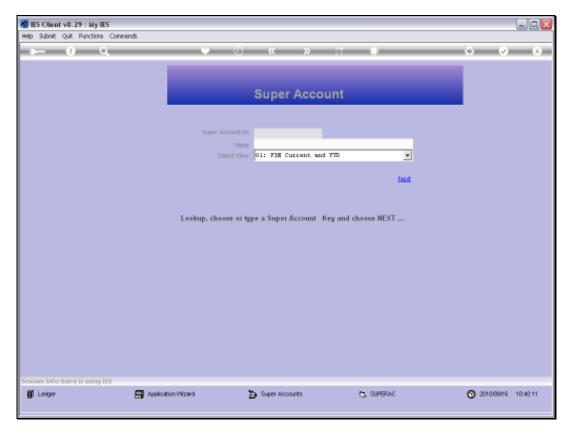

Slide 1 Slide notes: Enquiries on Super Accounts can be performed from the Ledger Enquiries menu.

Slide 2 Slide notes:

Slide 3 Slide notes:

Slide 4
Slide notes: The usual lookups are available to select a Super Account.