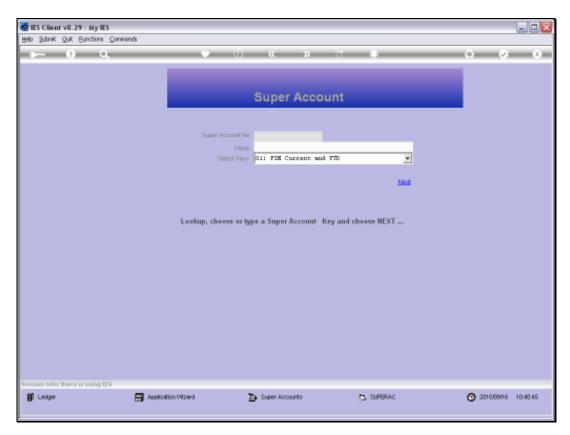

Slide 1 Slide notes: Enquiries on Super Accounts can be performed from the Ledger Enquiries menu.

Slide 2 Slide notes:

Slide 3 Slide notes:

Slide 4
Slide notes: The usual lookups are available to select a Super Account.

Slide 5 Slide notes:

Slide 6 Slide notes:

Slide 7 Slide notes:

Slide 8

Slide notes: We can choose from the available views.

Slide 9 Slide notes:

Slide 10

Slide notes: A Super Account View is always made up of the Master Accounts in the Super Account. Any listed Master View can be drilled.