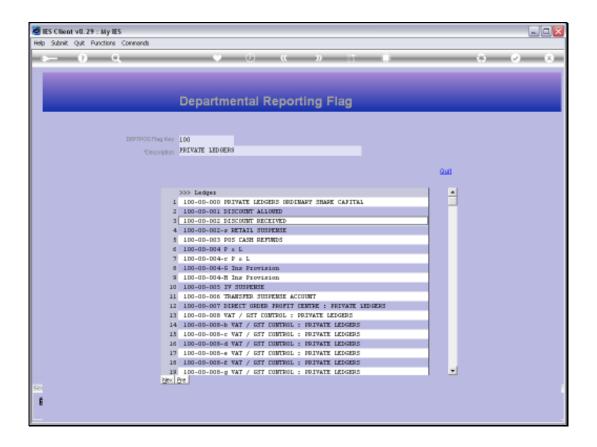

## Slide 1

Slide notes: The Department Report Flag Master can be queried from the Ledger Enquiries menu.

Slide 4 Slide notes:

| Help Infolab Connections Logon Log | M Companion Watard How do 1 DataMarts Business Modules Action Focus Option Select |     |
|------------------------------------|-----------------------------------------------------------------------------------|-----|
| ə 0 Q                              | Y () (( ) ) II                                   |     |
|                                    | Departmental Reporting Flag                                                       |     |
|                                    |                                                                                   |     |
|                                    |                                                                                   |     |
|                                    | 25 Fing Key private                                                               |     |
|                                    | Description                                                                       |     |
|                                    |                                                                                   | 900 |
|                                    | 335 Ledger                                                                        |     |
|                                    | 1                                                                                 |     |
|                                    | SINGLE SELECT: VALUES FOUND                                                       |     |
|                                    | SELECT ONE OF THESE?                                                              |     |
|                                    | 1 100 Frivate ledgers                                                             |     |
|                                    |                                                                                   |     |
|                                    | Select ALL Show FullLine Cencel OK                                                |     |
|                                    |                                                                                   |     |
|                                    |                                                                                   |     |
|                                    |                                                                                   |     |
|                                    |                                                                                   |     |
|                                    |                                                                                   |     |
|                                    |                                                                                   | •   |
| 50                                 |                                                                                   |     |

## Slide 9

Slide notes: All GL Accounts that currently use this Report Flag are listed. No change is allowed, but we can drill into any of the listed Accounts that use this Report Flag, for a Ledger Enquiry on that Account.