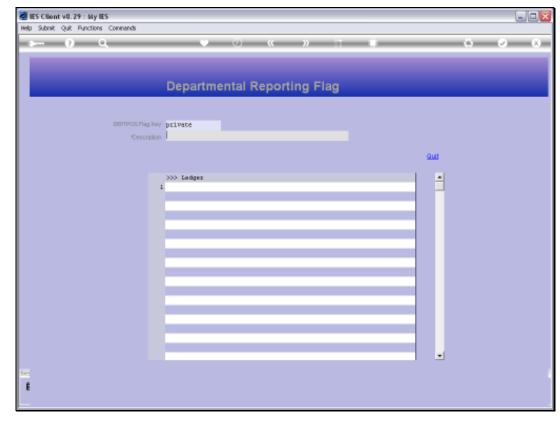

## Slide 1

Slide notes: The Department Report Flag Master can be queried from the Ledger Enquiries menu.

Slide 4 Slide notes:

| Help Infolab Connections Logon Log | M Companion Watard How do 1 DataMarts Business Modules Action Focus Option Select |     |
|------------------------------------|-----------------------------------------------------------------------------------|-----|
| ə 0 Q                              | Y () (( ) ) II                                   |     |
|                                    | Departmental Reporting Flag                                                       |     |
|                                    |                                                                                   |     |
|                                    |                                                                                   |     |
|                                    | 25 Fing Key private                                                               |     |
|                                    | Description                                                                       |     |
|                                    |                                                                                   | 900 |
|                                    | 335 Ledger                                                                        |     |
|                                    | 1                                                                                 |     |
|                                    | SINGLE SELECT: VALUES FOUND                                                       |     |
|                                    | SELECT ONE OF THESE?                                                              |     |
|                                    | 1 100 Frivate ledgers                                                             |     |
|                                    |                                                                                   |     |
|                                    | Select ALL Show FullLine Cencel OK                                                |     |
|                                    |                                                                                   |     |
|                                    |                                                                                   |     |
|                                    |                                                                                   |     |
|                                    |                                                                                   |     |
|                                    |                                                                                   |     |
|                                    |                                                                                   | •   |
| 50                                 |                                                                                   |     |