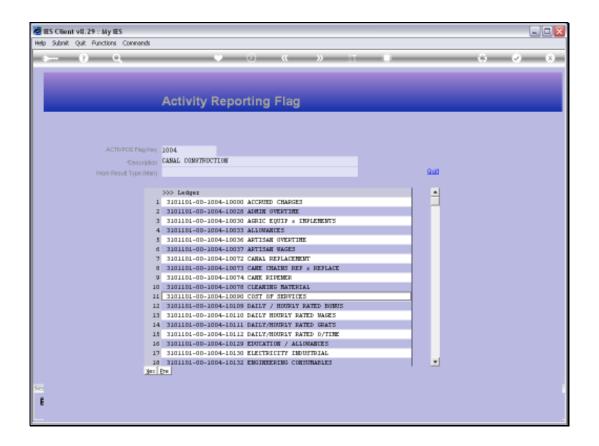

## Slide 8

Slide notes: All GL Accounts that currently use this Report Flag are listed. No change is allowed, but we can drill into any of the listed Accounts that use this Report Flag, for a Ledger Enquiry on that Account.