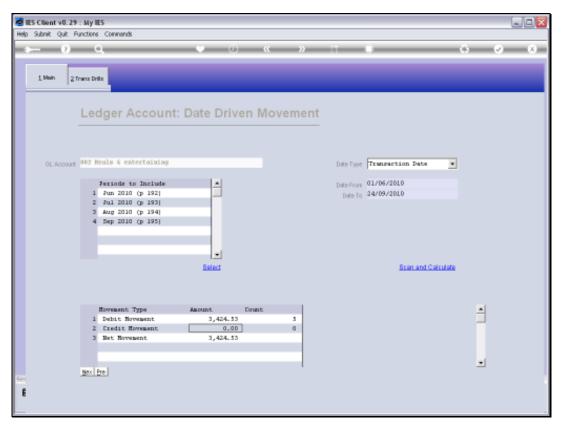

Slide notes: On this Expense Account, we can see some expenses in selected Months.

Slide notes: We will now use the 'Date Driven Movement' function to show how we can home in on Transactions for a selected Day or Date Range.