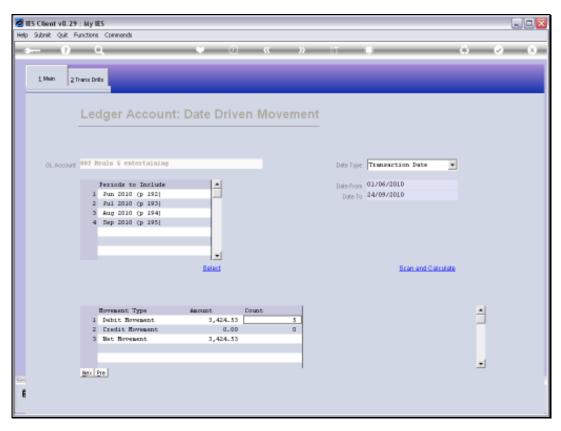

Slide notes: On this Expense Account, we can see some expenses in selected Months.

Slide notes: We will now use the 'Date Driven Movement' function to show how we can home in on Transactions for a selected Day or Date Range.

Slide notes: The system will default to the Current Period and Today's Date. We can perform this function for a specific day, or we can in fact include multiple Periods and any Date Range we want.

|      | S Client v8 |        |                                         |                  |            |                      |                          |                |                                  | × |
|------|-------------|--------|-----------------------------------------|------------------|------------|----------------------|--------------------------|----------------|----------------------------------|---|
| Help | Subnik Qui  | _      | ctions Commands                         | • 0              | // N       |                      |                          |                | <ul> <li>×</li> <li>×</li> </ul> | _ |
|      |             | _      | <u>ч</u>                                |                  | « <i>"</i> |                      |                          |                |                                  |   |
|      | 1 Main      | 2 Tra  | na Drilla                               |                  |            |                      |                          |                |                                  |   |
|      |             | L      | Ledger Accou                            | int: Date Driven | Movement   |                      |                          |                |                                  |   |
|      | GL Acco     | ount 🍳 | 02 Heals 6 entertaini                   | NJ               |            | Date Type            | Transaction Date         | ¥              |                                  |   |
|      |             |        | Feriods to Includ<br>1 Sep 2010 (p 195) |                  |            | Date From<br>Date To | 24/09/2010<br>24/09/2010 |                |                                  |   |
| 50   |             |        |                                         | *                |            |                      |                          |                |                                  |   |
|      |             | 1      | ex Bre                                  | Belect           |            |                      | Bran and Ca              | <u>deulate</u> |                                  |   |
|      |             |        | Rovement Type                           | Asount Cour      | it         |                      |                          |                | 4                                |   |
|      |             |        | 1                                       | 0_00             |            |                      |                          |                | -                                |   |
|      |             |        |                                         |                  |            |                      |                          |                |                                  |   |
|      |             |        |                                         |                  |            |                      |                          |                | -                                |   |
| Set  |             |        |                                         |                  |            |                      |                          |                |                                  |   |
| E    |             |        |                                         |                  |            |                      |                          |                |                                  |   |
|      |             |        |                                         |                  |            |                      |                          |                |                                  |   |