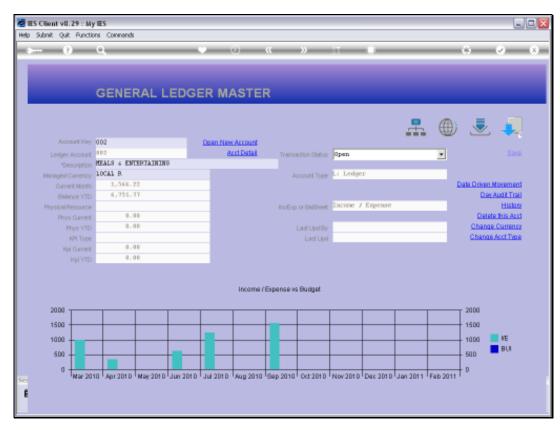

Slide notes: On this Expense Account, we can see some expenses in selected Months.

Slide notes: We will now use the 'Date Driven Movement' function to show how we can home in on Transactions for a selected Day or Date Range.