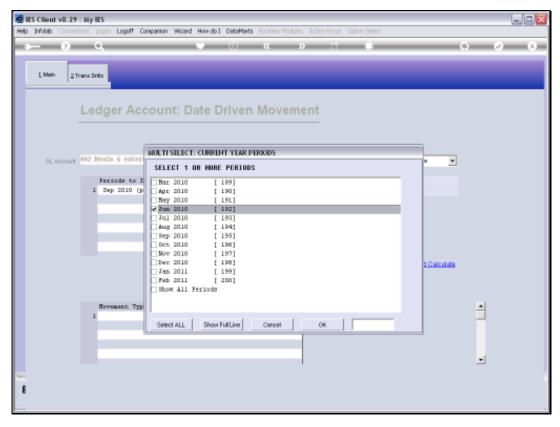

Slide notes: The system will default to the Current Period and Today's Date. We can perform this function for a specific day, or we can in fact include multiple Periods and any Date Range we want.

|      | S Client v8 |        |                                         |                  |            |                      |                          |                |                                  | × |
|------|-------------|--------|-----------------------------------------|------------------|------------|----------------------|--------------------------|----------------|----------------------------------|---|
| Help | Subnik Qui  | _      | ctions Commands                         | • 0              | // N       |                      |                          |                | <ul> <li>×</li> <li>×</li> </ul> | _ |
|      |             | _      | <u>ч</u>                                |                  | « <i>"</i> |                      |                          |                |                                  |   |
|      | 1 Main      | 2 Tra  | na Drilla                               |                  |            |                      |                          |                |                                  |   |
|      |             | L      | Ledger Accou                            | int: Date Driven | Movement   |                      |                          |                |                                  |   |
|      | GL Acco     | ount 🍳 | 02 Heals 6 entertaini                   | NJ               |            | Date Type            | Transaction Date         | ¥              |                                  |   |
|      |             |        | Feriods to Includ<br>1 Sep 2010 (p 195) |                  |            | Date From<br>Date To | 24/09/2010<br>24/09/2010 |                |                                  |   |
| 50   |             |        |                                         | *                |            |                      |                          |                |                                  |   |
|      |             | 1      | ex Bre                                  | Belect           |            |                      | Bran and Ca              | <u>deulate</u> |                                  |   |
|      |             |        | Rovement Type                           | Asount Cour      | it         |                      |                          |                | 4                                |   |
|      |             |        | 1                                       | 0_00             |            |                      |                          |                | -                                |   |
|      |             |        |                                         |                  |            |                      |                          |                |                                  |   |
|      |             |        |                                         |                  |            |                      |                          |                | -                                |   |
| Set  |             |        |                                         |                  |            |                      |                          |                |                                  |   |
| E    |             |        |                                         |                  |            |                      |                          |                |                                  |   |
|      |             |        |                                         |                  |            |                      |                          |                |                                  |   |