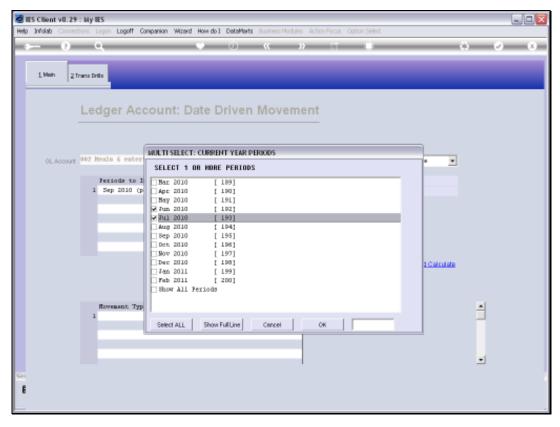

Slide notes: The system will default to the Current Period and Today's Date. We can perform this function for a specific day, or we can in fact include multiple Periods and any Date Range we want.

|      | S Client v8 |        |                                         |                  |            |                      |                          |                |                                  | × |
|------|-------------|--------|-----------------------------------------|------------------|------------|----------------------|--------------------------|----------------|----------------------------------|---|
| Help | Subnik Qui  | _      | ctions Commands                         | • 0              | // N       |                      |                          |                | <ul> <li>×</li> <li>×</li> </ul> | _ |
|      |             | _      | <u>ч</u>                                |                  | « <i>"</i> |                      |                          |                |                                  |   |
|      | 1 Main      | 2 Tra  | na Drilla                               |                  |            |                      |                          |                |                                  |   |
|      |             | L      | Ledger Accou                            | int: Date Driven | Movement   |                      |                          |                |                                  |   |
|      | GL Acco     | ount 🍳 | 02 Heals 6 entertaini                   | NJ               |            | Date Type            | Transaction Date         | ¥              |                                  |   |
|      |             |        | Feriods to Includ<br>1 Sep 2010 (p 195) |                  |            | Date From<br>Date To | 24/09/2010<br>24/09/2010 |                |                                  |   |
| 50   |             |        |                                         | *                |            |                      |                          |                |                                  |   |
|      |             | 1      | ex Bre                                  | Belect           |            |                      | Bran and Ca              | <u>deulate</u> |                                  |   |
|      |             |        | Rovement Type                           | Asount Cour      | it         |                      |                          |                | 4                                |   |
|      |             |        | 1                                       | 0_00             |            |                      |                          |                | -                                |   |
|      |             |        |                                         |                  |            |                      |                          |                |                                  |   |
|      |             |        |                                         |                  |            |                      |                          |                | -                                |   |
| Set  |             |        |                                         |                  |            |                      |                          |                |                                  |   |
| E    |             |        |                                         |                  |            |                      |                          |                |                                  |   |
|      |             |        |                                         |                  |            |                      |                          |                |                                  |   |