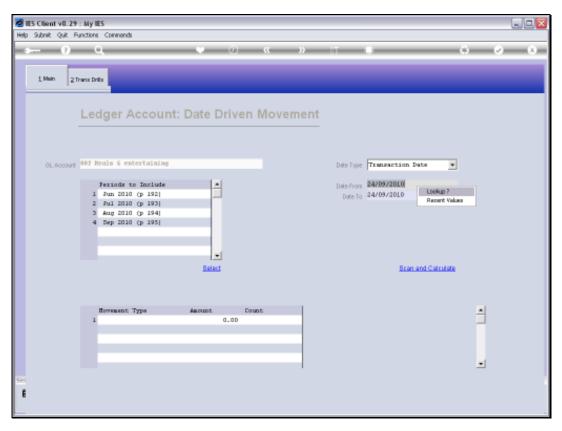

Slide notes: The system will default to the Current Period and Today's Date. We can perform this function for a specific day, or we can in fact include multiple Periods and any Date Range we want.

|      | S Client v8 |        |                                         |                  |            |                      |                          |                |                                  | × |
|------|-------------|--------|-----------------------------------------|------------------|------------|----------------------|--------------------------|----------------|----------------------------------|---|
| Help | Subnik Qui  | _      | ctions Commands                         | • 0              | // N       |                      |                          |                | <ul> <li>×</li> <li>×</li> </ul> | _ |
|      |             | _      | <u>ч</u>                                |                  | « <i>"</i> |                      |                          |                |                                  |   |
|      | 1 Main      | 2 Tra  | na Drilla                               |                  |            |                      |                          |                |                                  |   |
|      |             | L      | Ledger Accou                            | int: Date Driven | Movement   |                      |                          |                |                                  |   |
|      | GL Acco     | ount 🍳 | 02 Heals 6 entertaini                   | NJ               |            | Date Type            | Transaction Date         | ¥              |                                  |   |
|      |             |        | Feriods to Includ<br>1 Sep 2010 (p 195) |                  |            | Date From<br>Date To | 24/09/2010<br>24/09/2010 |                |                                  |   |
| 50   |             |        |                                         | *                |            |                      |                          |                |                                  |   |
|      |             | 1      | ex Bre                                  | Belect           |            |                      | Bran and Ca              | <u>deulate</u> |                                  |   |
|      |             |        | Rovement Type                           | Asount Cour      | it         |                      |                          |                | 4                                |   |
|      |             |        | 1                                       | 0_00             |            |                      |                          |                | -                                |   |
|      |             |        |                                         |                  |            |                      |                          |                |                                  |   |
|      |             |        |                                         |                  |            |                      |                          |                | -                                |   |
| Set  |             |        |                                         |                  |            |                      |                          |                |                                  |   |
| E    |             |        |                                         |                  |            |                      |                          |                |                                  |   |
|      |             |        |                                         |                  |            |                      |                          |                |                                  |   |