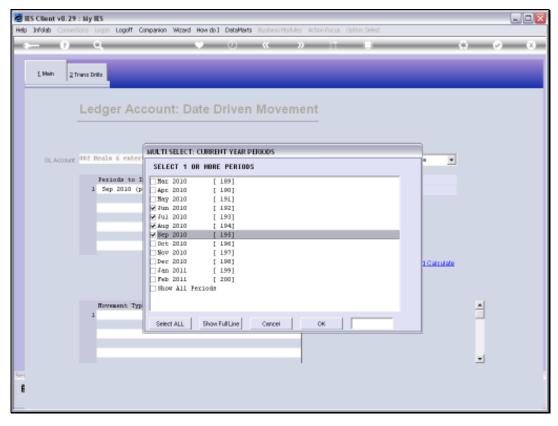

Slide notes: The system will default to the Current Period and Today's Date. We can perform this function for a specific day, or we can in fact include multiple Periods and any Date Range we want.

|      | S Client v8 |        |                                         |                  |            |                      |                          |                |                                  | × |
|------|-------------|--------|-----------------------------------------|------------------|------------|----------------------|--------------------------|----------------|----------------------------------|---|
| Help | Subnik Qui  | _      | ctions Commands                         | • 0              | // N       |                      |                          |                | <ul> <li>×</li> <li>×</li> </ul> | _ |
|      |             | _      | <u>ч</u>                                |                  | « <i>"</i> |                      |                          |                |                                  |   |
|      | 1 Main      | 2 Tra  | na Drilla                               |                  |            |                      |                          |                |                                  |   |
|      |             | L      | Ledger Accou                            | int: Date Driven | Movement   |                      |                          |                |                                  |   |
|      | GL Acco     | ount 🍳 | 02 Heals 6 entertaini                   | NJ               |            | Date Type            | Transaction Date         | ¥              |                                  |   |
|      |             |        | Feriods to Includ<br>1 Sep 2010 (p 195) |                  |            | Date From<br>Date To | 24/09/2010<br>24/09/2010 |                |                                  |   |
| 50   |             |        |                                         | *                |            |                      |                          |                |                                  |   |
|      |             | 1      | ex Bre                                  | Belect           |            |                      | Bran and Ca              | <u>deulate</u> |                                  |   |
|      |             |        | Rovement Type                           | Asount Cour      | it         |                      |                          |                | 4                                |   |
|      |             |        | 1                                       | 0_00             |            |                      |                          |                | -                                |   |
|      |             |        |                                         |                  |            |                      |                          |                |                                  |   |
|      |             |        |                                         |                  |            |                      |                          |                | -                                |   |
| Set  |             |        |                                         |                  |            |                      |                          |                |                                  |   |
| E    |             |        |                                         |                  |            |                      |                          |                |                                  |   |
|      |             |        |                                         |                  |            |                      |                          |                |                                  |   |