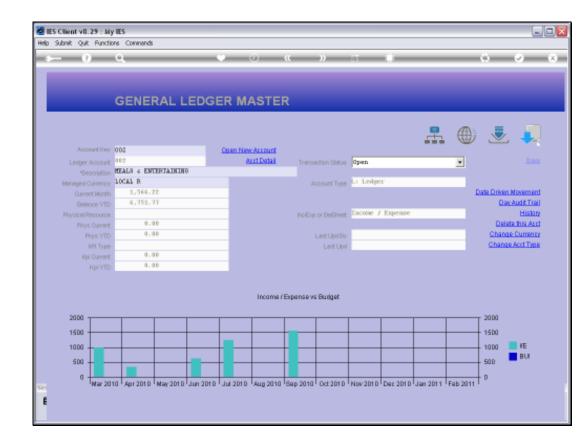

Slide notes: On this Expense Account, we can see some expenses in selected Months.

Slide notes: We will now use the 'Date Driven Movement' function to show how we can home in on Transactions for a selected Day or Date Range.