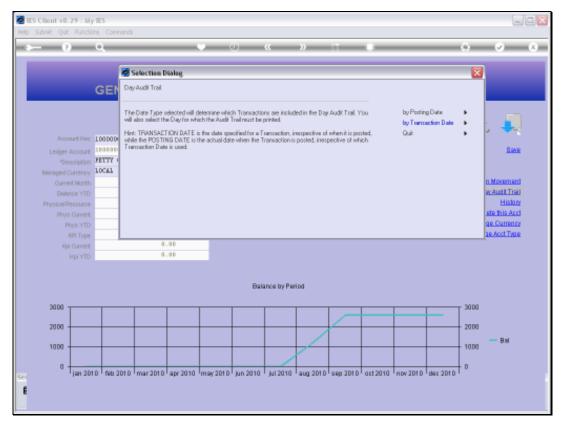

Slide 1 Slide notes: An Account Day Audit Trail is available on the GL Master screen. This is a separate function from the Period Audit Trails that are available on the Transaction Drills.

Slide 2 Slide notes: The Day Audit Trail is for 1 selected Day, and can be performed by Posting or by Transaction Date.