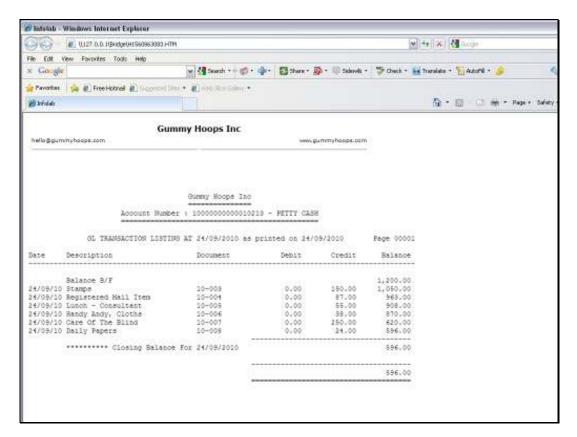

Slide 1 Slide notes: An Account Day Audit Trail is available on the GL Master screen. This is a separate function from the Period Audit Trails that are available on the Transaction Drills.

Slide 2 Slide notes: The Day Audit Trail is for 1 selected Day, and can be performed by Posting or by Transaction Date.