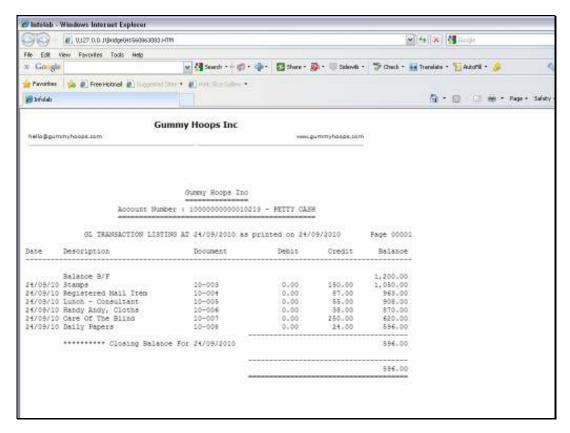

Slide 1 Slide notes: An Account Day Audit Trail is available on the GL Master screen. This is a separate function from the Period Audit Trails that are available on the Transaction Drills.

Slide 2 Slide notes: The Day Audit Trail is for 1 selected Day, and can be performed by Posting or by Transaction Date.