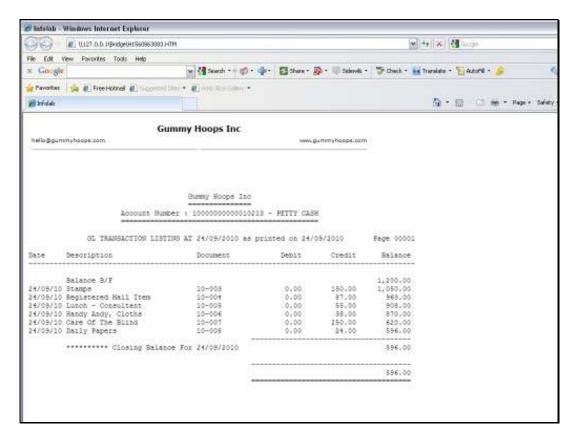

Slide 1 Slide notes: An Account Day Audit Trail is available on the GL Master screen. This is a separate function from the Period Audit Trails that are available on the Transaction Drills.

Slide 2 Slide notes: The Day Audit Trail is for 1 selected Day, and can be performed by Posting or by Transaction Date.