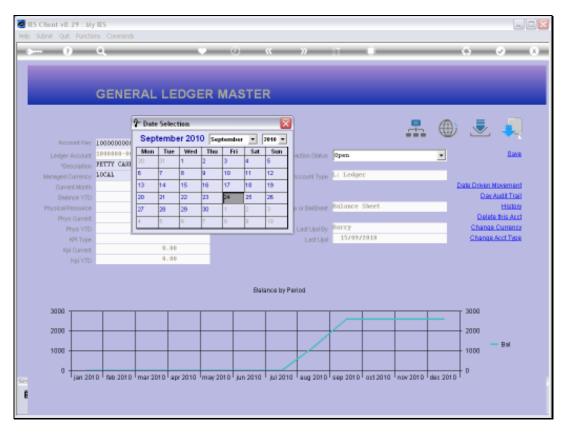

Slide 1 Slide notes: An Account Day Audit Trail is available on the GL Master screen. This is a separate function from the Period Audit Trails that are available on the Transaction Drills.

Slide 2 Slide notes: The Day Audit Trail is for 1 selected Day, and can be performed by Posting or by Transaction Date.