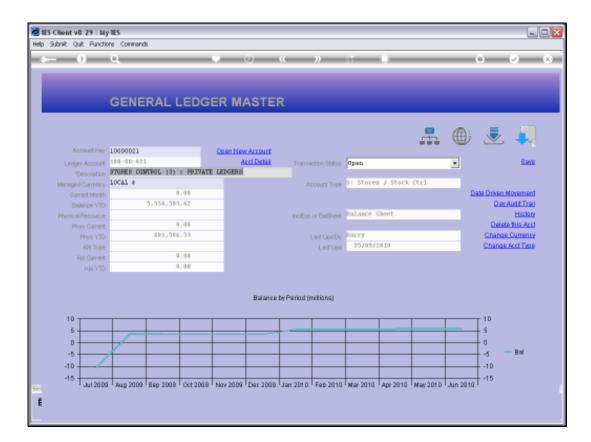

Slide notes: All Ledger and Sub Ledger Accounts offer a standard Transaction Drill function.

| IES Client v8.29 : M<br>p 3nfolab Connections |                  | npanion Wizard How do I DataMarts Business/Nodules Action Focus Option Select     |                        |
|-----------------------------------------------|------------------|-----------------------------------------------------------------------------------|------------------------|
| ə ()                                          | ۹                | • 0 « » it •                                                                      | 0 Ø Ø                  |
|                                               | GENERA           | L LEDGER MASTER                                                                   |                        |
|                                               |                  |                                                                                   |                        |
|                                               |                  |                                                                                   | 🚠 🌐 초 🦊                |
| Account Key                                   |                  | Open New Account                                                                  |                        |
| Leilger Account                               | 100-00-021       | SINGLE SELECT: CURRENT YEAR PERIODS                                               | - Save                 |
|                                               | STORES CONTROL   | PLEASE SELECT A PERIOD                                                            |                        |
| Managed Currency                              |                  |                                                                                   | Date Driven Movement   |
| Current Month                                 |                  | 1 [102] #01 2009> 0<br>2 [103] Aug 2009> 1                                        | Dave Loteven Howements |
| Belance YTD<br>Physical Resource              |                  | 3 [104] Sep 2009> 38                                                              | History                |
| Physical Resource<br>Physical Resource        |                  | 4 [105] Det 2009> 17<br>5 [106] Nov 2009> 99                                      | Delete this Acct       |
| Phys Current<br>Phys VTD                      |                  | 5 [106] Nov 2009> 99<br>6 [107] Dec 2009> 0                                       | Change Currency        |
| KPI Type                                      |                  | 7 [108] Jan 2010> 178                                                             | Change Acct Type       |
| Kai Current                                   |                  | B [109] Feb 2010> 30<br>9 [110] Mar 2010> 0                                       |                        |
|                                               |                  | 10 [111] Apr 2010> 197                                                            |                        |
| 1.00                                          |                  | 11 (112) May 2010> 0<br>12 (113) Jun 2010> 10                                     |                        |
|                                               |                  | 12 [113] Jun 2010> 10<br>13 Show All Periods                                      |                        |
|                                               |                  |                                                                                   |                        |
|                                               |                  |                                                                                   |                        |
| 10                                            |                  |                                                                                   | 10                     |
| 5                                             |                  | Select ALL Show FullUne Cancel OK                                                 |                        |
| 0                                             |                  | CONTINUE DRIVE FUELDING CONCEL OR                                                 | 0                      |
| -5                                            |                  |                                                                                   | -0 — Bal               |
| -10                                           |                  |                                                                                   | -10                    |
| -15                                           |                  |                                                                                   | -15                    |
| Jul 200                                       | 1 'Aug 2009 'Sep | 2009   Oct 2009   Nov 2009   Dec 2009   Jan 2010   Feb 2010   Mar 2010   Apr 2010 | "May 2010 "Jun 2010 "  |
|                                               |                  |                                                                                   |                        |
|                                               |                  |                                                                                   |                        |